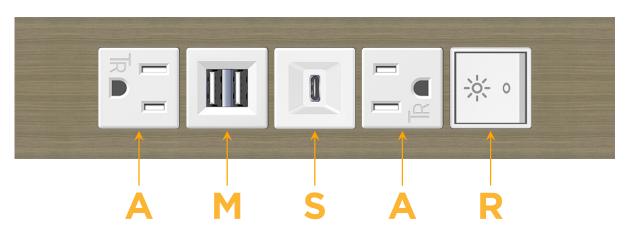

# Module/Port Options:

- **Tamper Resistant AC Receptacle** Α
- USB-A & USB-C (20W) E
- Double USB-A (Fast Charging Ports 18W) Μ
- HDMI H.
- CAT 6 6
- 12 RJ 12
- X Switched AC
- 3-Way Switch (Low Voltage) Y
- V USB-C (45W High Speed Charging Port)
- S USB-C (25W High Speed Charging Port)
- R Switched AC (Rocker Switch)
- D Dimmer Switch