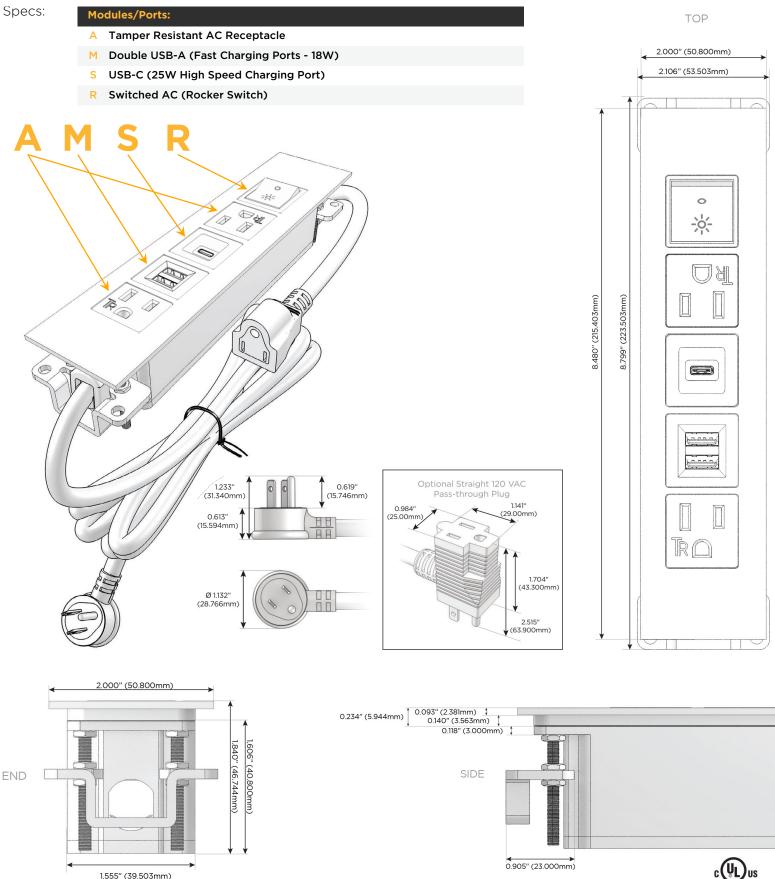

# Module/Port Options:

- **Tamper Resistant AC Receptacle** Α
- USB-A & USB-C (20W) E
- Double USB-A (Fast Charging Ports 18W) Μ
- HDMI H.
- CAT 6 6
- 12 RJ 12
- X Switched AC
- 3-Way Switch (Low Voltage) Y
- V USB-C (45W High Speed Charging Port)
- S USB-C (25W High Speed Charging Port)
- R Switched AC (Rocker Switch)
- D Dimmer Switch

### Plug:

Supplied with Low Profile Flat 45° Angle 120 VAC Plug

- **Optional Standard Straight 120 VAC Plug**
- Optional Straight 120 VAC Pass-through Plug

- CLEAN, COMPACT DESIGN
- STREAMLINED
- LOW PROFILE
- SIDE-EXITING CORDS
- PLUG & PLAY
- 6' AC CORD & PLUG (FLAT PLUG STANDARD)
- CUSTOMIZABLE CONFIGURATIONS AND FINISHES
- UL LISTED FOR MOUNTING IN FURNITURE
- 15A