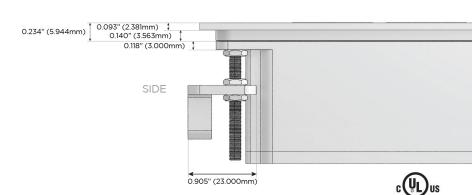

Switch

### Plug:

Supplied with Low Profile Flat 45° Angle 120 VAC

Optional Standard Straight 120 VAC Plug

Optional Straight 120 VAC Pass-through Plug

- CLEAN, COMPACT DESIGN
- **STREAMLINED**
- LOW PROFILE
- SIDE-EXITING CORDS
- **PLUG & PLAY**
- 6' AC CORD & PLUG (FLAT PLUG STANDARD)
- **CUSTOMIZABLE CONFIGURATIONS AND FINISHES**
- **UL LISTED FOR MOUNTING IN FURNITURE**
- 15A





Specs:

#### AC POWER & DATA CONNECTIVITY SOLUTION

M-POWER-5TW-AMSAR-BZ4TP

# Distributed by



Mormax Company, Inc. 8 Westchester Plaza

Elmsford, NY 10523

914-699-0101

 $\subseteq$ 

sales@mormax.com

mormax.com

TOP

# Modules/Ports:

- A Tamper Resistant AC Receptacle
- M Double USB-A (Fast Charging Ports 18W)
- S USB-C (25W High Speed Charging Port)
- R Switched AC (Rocker Switch)







LISTED