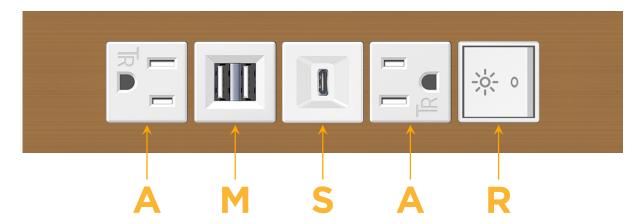

# Modules/Ports:

- A Tamper Resistant AC Receptacle
- M Double USB-A (Fast Charging Ports 18W)
- S USB-C (25W High Speed Charging Port)
- R Switched AC (Rocker Switch)

LISTED