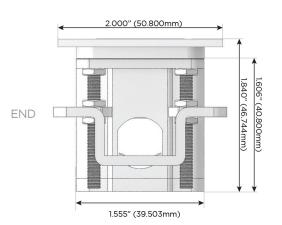

r Switch

### Plug:

Supplied with Low Profile Flat 45° Angle 120 VAC

Optional Standard Straight 120 VAC Plug

Optional Straight 120 VAC Pass-through Plug

- CLEAN, COMPACT DESIGN
- **STREAMLINED**
- LOW PROFILE
- SIDE-EXITING CORDS
- **PLUG & PLAY**
- 6' AC CORD & PLUG (FLAT PLUG STANDARD)
- **CUSTOMIZABLE CONFIGURATIONS AND FINISHES**
- **UL LISTED FOR MOUNTING IN FURNITURE**
- 15A





Specs:

#### AC POWER & DATA CONNECTIVITY SOLUTION

M-POWER-5TW-AMSAR-BZ4TP

# Distributed by



Mormax Company, Inc. 8 Westchester Plaza

Elmsford, NY 10523

914-699-0101

 $\subseteq$ 

sales@mormax.com

mormax.com

TOP

# Modules/Ports:

- A Tamper Resistant AC Receptacle
- M Double USB-A (Fast Charging Ports 18W)
- S USB-C (25W High Speed Charging Port)
- R Switched AC (Rocker Switch)







LISTED