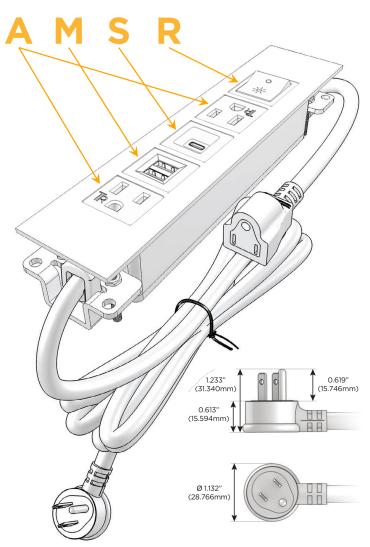

### Plug:

Supplied with Low Profile Flat 45° Angle 120 VAC

Optional Standard Straight 120 VAC Plug

Optional Straight 120 VAC Pass-through Plug

- CLEAN, COMPACT DESIGN
- **STREAMLINED**
- LOW PROFILE
- SIDE-EXITING CORDS
- **PLUG & PLAY**
- 6' AC CORD & PLUG (FLAT PLUG STANDARD)
- **CUSTOMIZABLE CONFIGURATIONS AND FINISHES**
- **UL LISTED FOR MOUNTING IN FURNITURE**
- 15A

# Modules/Ports:

- A Tamper Resistant AC Receptacle
- M Double USB-A (Fast Charging Ports 18W)
- S USB-C (25W High Speed Charging Port)
- R Switched AC (Rocker Switch)

LISTED