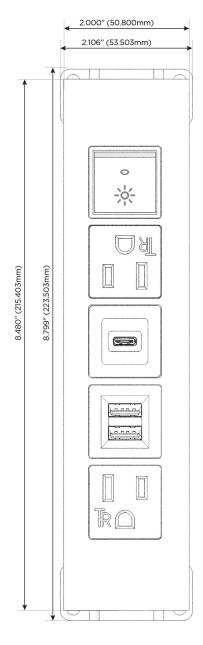

### **Module/Port Options:**

- **Tamper Resistant AC Receptacle**
- USB-A & USB-C (20W)
- Double USB-A (Fast Charging Ports 18W)
- **HDMI**
- CAT 6
- 12 RJ 12
- X Switched AC
- 3-Way Switch (Low Voltage)
- V USB-C (45W High Speed Charging Port)
- USB-C (25W High Speed Charging Port)
- R Switched AC (Rocker Switch)
- D Dimmer Switch

### Plug:

Supplied with Low Profile Flat 45° Angle 120 VAC

Optional Standard Straight 120 VAC Plug

Optional Straight 120 VAC Pass-through Plug

- CLEAN, COMPACT DESIGN
- **STREAMLINED**
- LOW PROFILE
- SIDE-EXITING CORDS
- **PLUG & PLAY**
- 6' AC CORD & PLUG (FLAT PLUG STANDARD)
- **CUSTOMIZABLE CONFIGURATIONS AND FINISHES**
- **UL LISTED FOR MOUNTING IN FURNITURE**
- 15A

# Modules/Ports:

- A Tamper Resistant AC Receptacle
- M Double USB-A (Fast Charging Ports 18W)
- S USB-C (25W High Speed Charging Port)
- R Switched AC (Rocker Switch)

LISTED