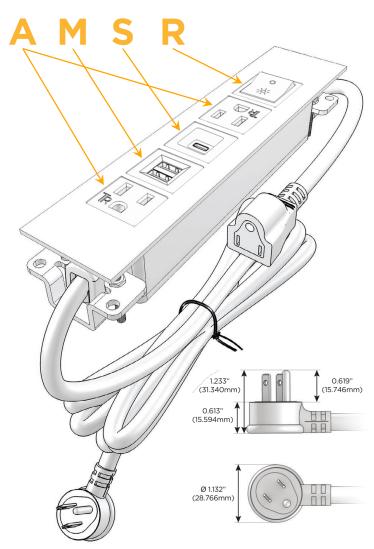

#### AC POWER & DATA CONNECTIVITY SOLUTION

M-POWER-5TW-AMSAR-BRTP

Distributed by

Mormax Company, Inc.

914-699-0101

sales@mormax.com mormax.com

8 Westchester Plaza Elmsford, NY 10523

Metro Light & Power's line of power & data solutions offers sophisticated design elements combined with greater ease of installation. Streamlined and low-profile, enhanced by side-exiting cords, our outlets advance the industry with their cutting edge look and feel. We believe flexibility is key, and we provide a variety of mounting options, including the ability to mount in limited spaces. Our outlets are available in many finishes and configurations, in addition to a custom color and finish capability for our clients.

### Plug:

Supplied with Low Profile Flat 45° Angle 120 VAC

Optional Standard Straight 120 VAC Plug

Optional Straight 120 VAC Pass-through Plug

- CLEAN, COMPACT DESIGN
- **STREAMLINED**
- LOW PROFILE
- SIDE-EXITING CORDS
- **PLUG & PLAY**
- 6' AC CORD & PLUG (FLAT PLUG STANDARD)
- **CUSTOMIZABLE CONFIGURATIONS AND FINISHES**
- **UL LISTED FOR MOUNTING IN FURNITURE**
- 15A

- A Tamper Resistant AC Receptacle
- M Double USB-A (Fast Charging Ports 18W)
- S USB-C (25W High Speed Charging Port)
- R Switched AC (Rocker Switch)

LISTED