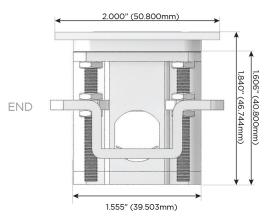

r Switch

### Plug:

Supplied with Low Profile Flat 45° Angle 120 VAC

Optional Standard Straight 120 VAC Plug

Optional Straight 120 VAC Pass-through Plug

- CLEAN, COMPACT DESIGN
- **STREAMLINED**
- LOW PROFILE
- SIDE-EXITING CORDS
- **PLUG & PLAY**
- 6' AC CORD & PLUG (FLAT PLUG STANDARD)
- **CUSTOMIZABLE CONFIGURATIONS AND FINISHES**
- **UL LISTED FOR MOUNTING IN FURNITURE**
- 15A





#### AC POWER & DATA CONNECTIVITY SOLUTION

M-POWER-5TW-AMSAR-BRTP

Specs:

# Distributed by



Mormax Company, Inc.
8 Westchester Plaza

Elmsford, NY 10523

914-699-0101

 $\stackrel{\circ}{\nearrow}$ 

sales@mormax.com

mormax.com

TOP



- A Tamper Resistant AC Receptacle
- M Double USB-A (Fast Charging Ports 18W)
- S USB-C (25W High Speed Charging Port)
- R Switched AC (Rocker Switch)







LISTED