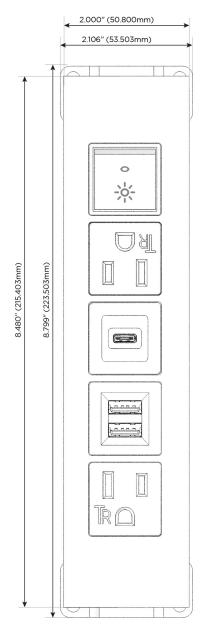

### **Module/Port Options:**

- **Tamper Resistant AC Receptacle**
- USB-A & USB-C (20W)
- Double USB-A (Fast Charging Ports 18W)
- **HDMI**
- CAT 6
- 12 RJ 12
- X Switched AC
- 3-Way Switch (Low Voltage)
- V USB-C (45W High Speed Charging Port)
- USB-C (25W High Speed Charging Port)
- R Switched AC (Rocker Switch)
- D Dimmer Switch

- A Tamper Resistant AC Receptacle
- M Double USB-A (Fast Charging Ports 18W)
- S USB-C (25W High Speed Charging Port)
- R Switched AC (Rocker Switch)

LISTED