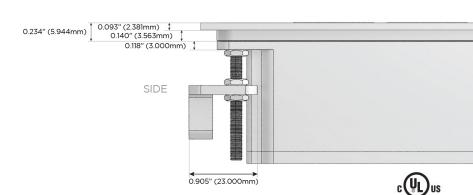

Switch

### Plug:

Supplied with Low Profile Flat 45° Angle 120 VAC

Optional Standard Straight 120 VAC Plug

Optional Straight 120 VAC Pass-through Plug

- CLEAN, COMPACT DESIGN
- **STREAMLINED**
- LOW PROFILE
- SIDE-EXITING CORDS
- **PLUG & PLAY**
- 6' AC CORD & PLUG (FLAT PLUG STANDARD)
- **CUSTOMIZABLE CONFIGURATIONS AND FINISHES**
- **UL LISTED FOR MOUNTING IN FURNITURE**
- 15A





#### AC POWER & DATA CONNECTIVITY SOLUTION

M-POWER-5TW-AMSAR-BRTP

Specs:

# Distributed by



Mormax Company, Inc.
8 Westchester Plaza

Elmsford, NY 10523

914-699-0101

 $\stackrel{\circ}{\nearrow}$ 

sales@mormax.com

mormax.com

TOP



- A Tamper Resistant AC Receptacle
- M Double USB-A (Fast Charging Ports 18W)
- S USB-C (25W High Speed Charging Port)
- R Switched AC (Rocker Switch)







LISTED