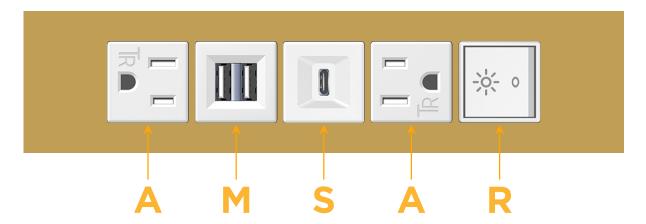

- A Tamper Resistant AC Receptacle
- M Double USB-A (Fast Charging Ports 18W)
- S USB-C (25W High Speed Charging Port)
- R Switched AC (Rocker Switch)

LISTED