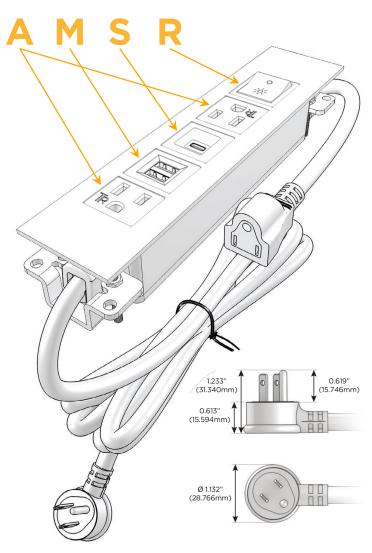

#### **Module/Port Options:**

- **Tamper Resistant AC Receptacle**
- USB-A & USB-C (20W)
- Double USB-A (Fast Charging Ports 18W)
- **HDMI**
- CAT 6
- 12 RJ 12
- X Switched AC
- 3-Way Switch (Low Voltage)
- V USB-C (45W High Speed Charging Port)
- USB-C (25W High Speed Charging Port)
- R Switched AC (Rocker Switch)
- D Dimmer Switch

## Specs: Modules/Ports:

- A Tamper Resistant AC Receptacle
- M Double USB-A (Fast Charging Ports 18W)
- S USB-C (25W High Speed Charging Port)
- R Switched AC (Rocker Switch)

LISTED