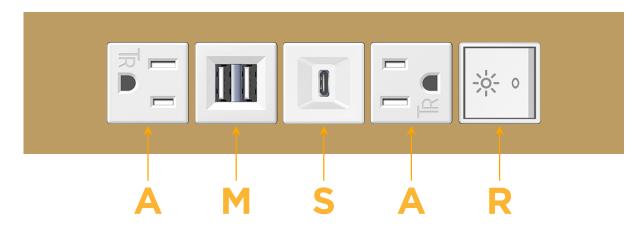

## Specs: Modules/Ports:

- A Tamper Resistant AC Receptacle
- M Double USB-A (Fast Charging Ports 18W)
- S USB-C (25W High Speed Charging Port)
- R Switched AC (Rocker Switch)

LISTED