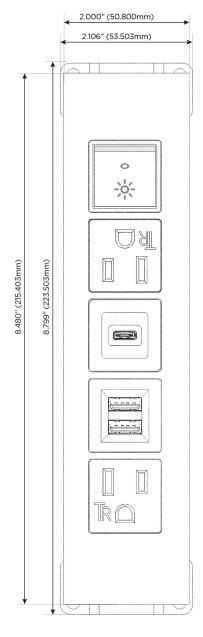

#### **Module/Port Options:**

- **Tamper Resistant AC Receptacle**
- USB-A & USB-C (20W)
- Double USB-A (Fast Charging Ports 18W)
- **HDMI**
- CAT 6
- 12 RJ 12
- X Switched AC
- 3-Way Switch (Low Voltage)
- V USB-C (45W High Speed Charging Port)
- USB-C (25W High Speed Charging Port)
- R Switched AC (Rocker Switch)
- D Dimmer Switch

## Specs: Modules/Ports:

- A Tamper Resistant AC Receptacle
- M Double USB-A (Fast Charging Ports 18W)
- S USB-C (25W High Speed Charging Port)
- R Switched AC (Rocker Switch)

LISTED