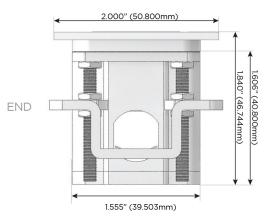

#### Plug:

Supplied with Low Profile Flat 45° Angle 120 VAC

Optional Standard Straight 120 VAC Plug

Optional Straight 120 VAC Pass-through Plug

- CLEAN, COMPACT DESIGN
- **STREAMLINED**
- LOW PROFILE
- SIDE-EXITING CORDS
- **PLUG & PLAY**
- 6' AC CORD & PLUG (FLAT PLUG STANDARD)
- **CUSTOMIZABLE CONFIGURATIONS AND FINISHES**
- **UL LISTED FOR MOUNTING IN FURNITURE**
- 15A