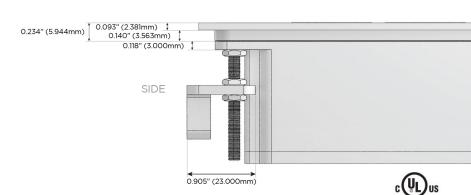

#### Plug:

Supplied with Low Profile Flat 45° Angle 120 VAC

Optional Standard Straight 120 VAC Plug

Optional Straight 120 VAC Pass-through Plug

- CLEAN, COMPACT DESIGN
- **STREAMLINED**
- LOW PROFILE
- SIDE-EXITING CORDS
- **PLUG & PLAY**
- 6' AC CORD & PLUG (FLAT PLUG STANDARD)
- **CUSTOMIZABLE CONFIGURATIONS AND FINISHES**
- **UL LISTED FOR MOUNTING IN FURNITURE**
- 15A