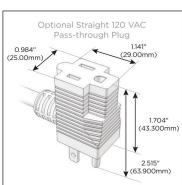

#### Plug:

Supplied with Low Profile Flat 45° Angle 120 VAC

Optional Standard Straight 120 VAC Plug

Optional Straight 120 VAC Pass-through Plug

- CLEAN, COMPACT DESIGN
- **STREAMLINED**
- LOW PROFILE
- SIDE-EXITING CORDS
- **PLUG & PLAY**
- 6' AC CORD & PLUG (FLAT PLUG STANDARD)
- **CUSTOMIZABLE CONFIGURATIONS AND FINISHES**
- **UL LISTED FOR MOUNTING IN FURNITURE**
- 15A