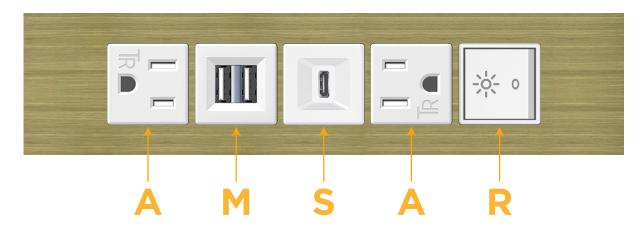

sales@mormax.com

mormax.com

TOP

Specs: Modules/Ports:

A Tamper Resistant AC Receptacle

- M Double USB-A (Fast Charging Ports 18W)
- S USB-C (25W High Speed Charging Port)
- R Switched AC (Rocker Switch)

LISTED