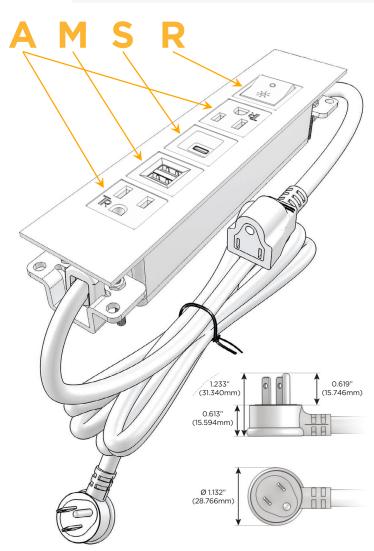

#### AC POWER & DATA CONNECTIVITY SOLUTION

M-POWER-5TW-AMSAR-BRAATP

Distributed by

Mormax Company, Inc.

914-699-0101 sales@mormax.com

mormax.com

8 Westchester Plaza Elmsford, NY 10523

Metro Light & Power's line of power & data solutions offers sophisticated design elements combined with greater ease of installation. Streamlined and low-profile, enhanced by side-exiting cords, our outlets advance the industry with their cutting edge look and feel. We believe flexibility is key, and we provide a variety of mounting options, including the ability to mount in limited spaces. Our outlets are available in many finishes and configurations, in addition to a custom color and finish capability for our clients.

sales@mormax.com

mormax.com

TOP

Specs: Modules/Ports:

A Tamper Resistant AC Receptacle

- M Double USB-A (Fast Charging Ports 18W)
- S USB-C (25W High Speed Charging Port)
- R Switched AC (Rocker Switch)

LISTED