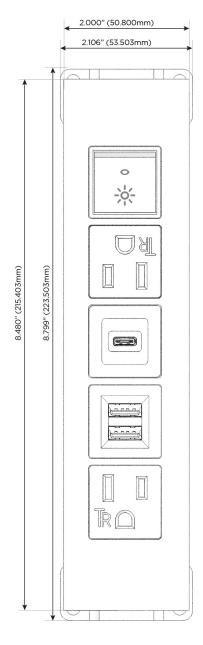

## **Module/Port Options:**

- **Tamper Resistant AC Receptacle**
- USB-A & USB-C (20W)
- Double USB-A (Fast Charging Ports 18W)
- **HDMI**
- CAT 6
- 12 RJ 12
- X Switched AC
- 3-Way Switch (Low Voltage)
- V USB-C (45W High Speed Charging Port)
- USB-C (25W High Speed Charging Port)
- R Switched AC (Rocker Switch)
- D Dimmer Switch

sales@mormax.com

mormax.com

TOP

Specs: Modules/Ports:

A Tamper Resistant AC Receptacle

- M Double USB-A (Fast Charging Ports 18W)
- S USB-C (25W High Speed Charging Port)
- R Switched AC (Rocker Switch)

LISTED