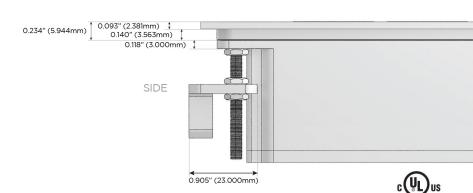

sales@mormax.com

mormax.com

TOP

Specs: Modules/Ports:

A Tamper Resistant AC Receptacle

- M Double USB-A (Fast Charging Ports 18W)
- S USB-C (25W High Speed Charging Port)
- R Switched AC (Rocker Switch)

LISTED