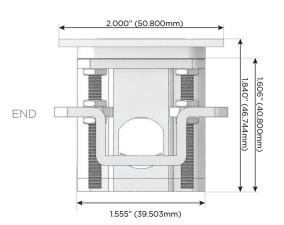

sales@mormax.com

mormax.com

TOP

Specs: Modules/Ports:

A Tamper Resistant AC Receptacle

- M Double USB-A (Fast Charging Ports 18W)
- S USB-C (25W High Speed Charging Port)
- R Switched AC (Rocker Switch)

LISTED