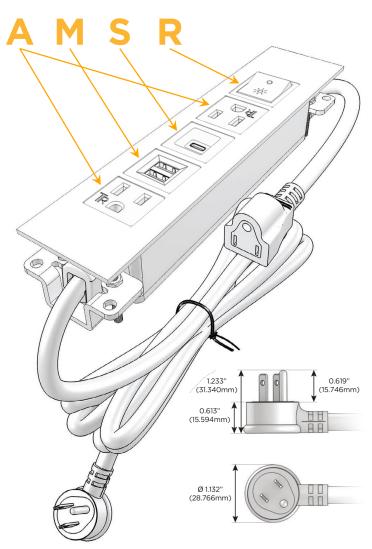

#### **Module/Port Options:**

- **Tamper Resistant AC Receptacle**
- USB-A & USB-C (20W)
- Double USB-A (Fast Charging Ports 18W)
- **HDMI**
- CAT 6
- 12 RJ 12
- X Switched AC
- 3-Way Switch (Low Voltage)
- V USB-C (45W High Speed Charging Port)
- USB-C (25W High Speed Charging Port)
- R Switched AC (Rocker Switch)
- D Dimmer Switch

#### Plug:

Supplied with Low Profile Flat 45° Angle 120 VAC

Optional Standard Straight 120 VAC Plug

Optional Straight 120 VAC Pass-through Plug

- CLEAN, COMPACT DESIGN
- **STREAMLINED**
- LOW PROFILE
- SIDE-EXITING CORDS
- **PLUG & PLAY**
- 6' AC CORD & PLUG (FLAT PLUG STANDARD)
- **CUSTOMIZABLE CONFIGURATIONS AND FINISHES**
- **UL LISTED FOR MOUNTING IN FURNITURE**
- 15A