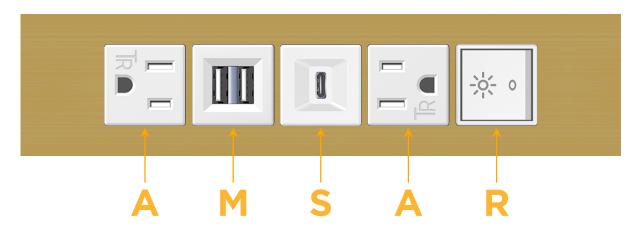

## Specs: Modules/Ports:

- A Tamper Resistant AC Receptacle
- M Double USB-A (Fast Charging Ports 18W)
- S USB-C (25W High Speed Charging Port)
- R Switched AC (Rocker Switch)

LISTED