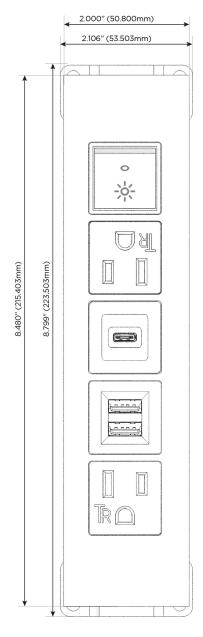

#### **Module/Port Options:**

- **Tamper Resistant AC Receptacle**
- USB-A & USB-C (20W)
- Double USB-A (Fast Charging Ports 18W)
- **HDMI**
- CAT 6
- 12 RJ 12
- X Switched AC
- 3-Way Switch (Low Voltage)
- V USB-C (45W High Speed Charging Port)
- USB-C (25W High Speed Charging Port)
- R Switched AC (Rocker Switch)
- D Dimmer Switch

## Specs: Modules/Ports:

- A Tamper Resistant AC Receptacle
- M Double USB-A (Fast Charging Ports 18W)
- S USB-C (25W High Speed Charging Port)
- R Switched AC (Rocker Switch)

LISTED