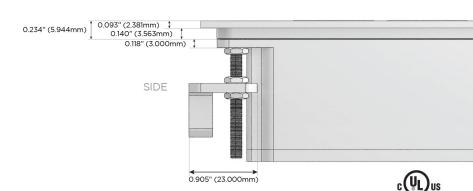

#### Plug:

Supplied with Low Profile Flat 45° Angle 120 VAC

Optional Standard Straight 120 VAC Plug

Optional Straight 120 VAC Pass-through Plug

- CLEAN, COMPACT DESIGN
- **STREAMLINED**
- LOW PROFILE
- SIDE-EXITING CORDS
- **PLUG & PLAY**
- 6' AC CORD & PLUG (FLAT PLUG STANDARD)
- **CUSTOMIZABLE CONFIGURATIONS AND FINISHES**
- **UL LISTED FOR MOUNTING IN FURNITURE**
- 15A