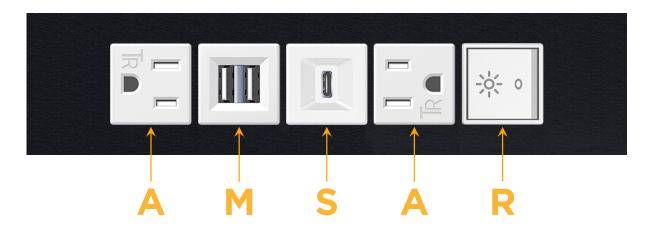

# Distributed by

Mormax Company, Inc.
8 Westchester Plaza

Elmsford, NY 10523

914-699-0101

sales@mormax.com

mormax.com

Specs: Modules/Ports:

A Tamper Resistant AC Receptacle

- M Double USB-A (Fast Charging Ports 18W)
- S USB-C (25W High Speed Charging Port)
- R Switched AC (Rocker Switch)

LISTED