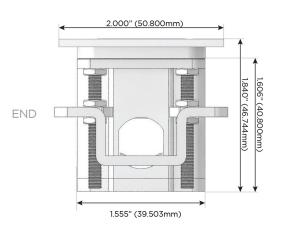

### Plug:

Supplied with Low Profile Flat 45° Angle 120 VAC

Optional Standard Straight 120 VAC Plug

Optional Straight 120 VAC Pass-through Plug

- CLEAN, COMPACT DESIGN
- **STREAMLINED**
- LOW PROFILE
- SIDE-EXITING CORDS
- **PLUG & PLAY**
- 6' AC CORD & PLUG (FLAT PLUG STANDARD)
- **CUSTOMIZABLE CONFIGURATIONS AND FINISHES**
- **UL LISTED FOR MOUNTING IN FURNITURE**
- 15A