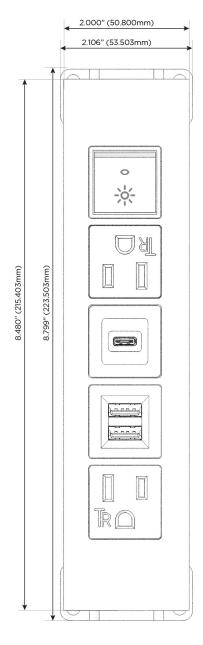

### **Module/Port Options:**

- **Tamper Resistant AC Receptacle**
- USB-A & USB-C (20W)
- Double USB-A (Fast Charging Ports 18W)
- **HDMI**
- CAT 6
- 12 RJ 12
- X Switched AC
- 3-Way Switch (Low Voltage)
- V USB-C (45W High Speed Charging Port)
- USB-C (25W High Speed Charging Port)
- R Switched AC (Rocker Switch)
- D **Dimmer Switch**

# Distributed by

Mormax Company, Inc.
8 Westchester Plaza

Elmsford, NY 10523

914-699-0101

sales@mormax.com

mormax.com

Specs: Modules/Ports:

A Tamper Resistant AC Receptacle

- M Double USB-A (Fast Charging Ports 18W)
- S USB-C (25W High Speed Charging Port)
- R Switched AC (Rocker Switch)

LISTED