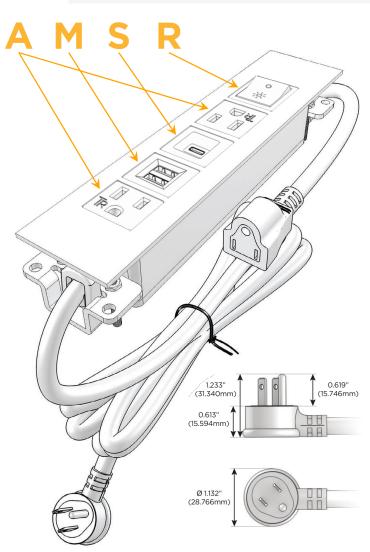

### Plug:

Supplied with Low Profile Flat 45° Angle 120 VAC

Optional Standard Straight 120 VAC Plug

Optional Straight 120 VAC Pass-through Plug

- CLEAN, COMPACT DESIGN
- **STREAMLINED**
- LOW PROFILE
- SIDE-EXITING CORDS
- **PLUG & PLAY**
- 6' AC CORD & PLUG (FLAT PLUG STANDARD)
- **CUSTOMIZABLE CONFIGURATIONS AND FINISHES**
- **UL LISTED FOR MOUNTING IN FURNITURE**
- 15A

# Distributed by

Mormax Company, Inc.
8 Westchester Plaza

Elmsford, NY 10523

914-699-0101

sales@mormax.com

mormax.com

Specs: Modules/Ports:

A Tamper Resistant AC Receptacle

- M Double USB-A (Fast Charging Ports 18W)
- S USB-C (25W High Speed Charging Port)
- R Switched AC (Rocker Switch)

LISTED