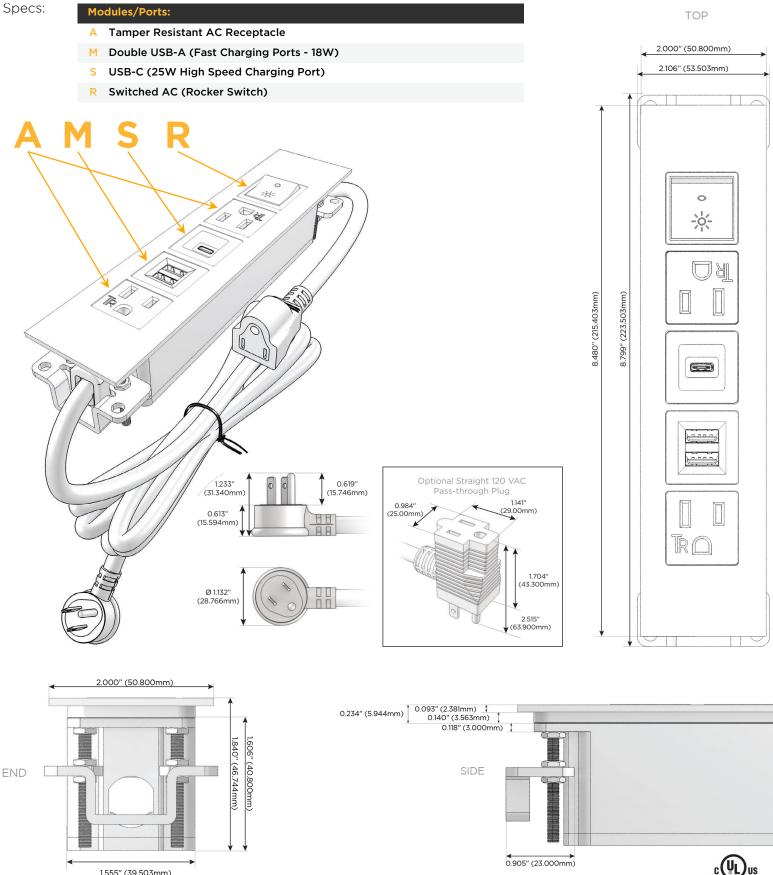

## Features:

- Module/Port Options:
  - **Tamper Resistant AC Receptacle** Α
  - USB-A & USB-C (20W) E
  - Double USB-A (Fast Charging Ports 18W) Μ
  - HDMI H.
  - CAT 6 6
  - 12 RJ 12
  - X Switched AC
  - 3-Way Switch (Low Voltage) Y
  - V USB-C (45W High Speed Charging Port)
  - USB-C (25W High Speed Charging Port)
  - R Switched AC (Rocker Switch)
  - D **Dimmer Switch**

## Plug:

Supplied with Low Profile Flat 45° Angle 120 VAC Plug

- **Optional Standard Straight 120 VAC Plug**
- Optional Straight 120 VAC Pass-through Plug

- CLEAN, COMPACT DESIGN
- STREAMLINED
- LOW PROFILE
- SIDE-EXITING CORDS
- **PLUG & PLAY**
- 6' AC CORD & PLUG (FLAT PLUG STANDARD)
- CUSTOMIZABLE CONFIGURATIONS AND FINISHES
- UL LISTED FOR MOUNTING IN FURNITURE
- 15A