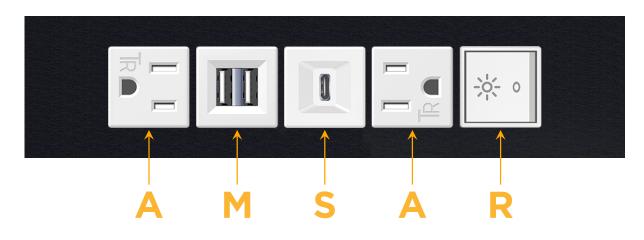

## Features:

- Module/Port Options:
  - **Tamper Resistant AC Receptacle** Α
  - USB-A & USB-C (20W) E
  - Double USB-A (Fast Charging Ports 18W) Μ
  - HDMI H.
  - CAT 6 6
  - 12 RJ 12
  - X Switched AC
  - 3-Way Switch (Low Voltage) Y
  - V USB-C (45W High Speed Charging Port)
  - USB-C (25W High Speed Charging Port)
  - R Switched AC (Rocker Switch)
  - D **Dimmer Switch**