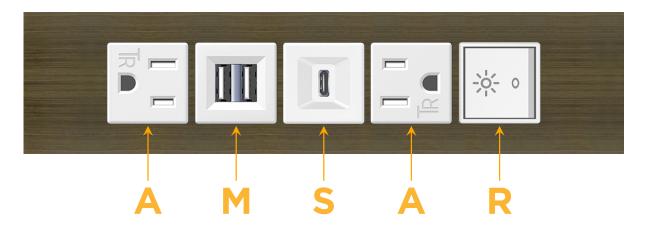

#### **Module/Port Options:**

- **Tamper Resistant AC Receptacle**
- USB-A & USB-C (20W)
- Double USB-A (Fast Charging Ports 18W)
- **HDMI**
- CAT 6
- 12 RJ 12
- X Switched AC
- 3-Way Switch (Low Voltage)
- V USB-C (45W High Speed Charging Port)
- USB-C (25W High Speed Charging Port)
- R Switched AC (Rocker Switch)
- D **Dimmer Switch**

#### Specs: **Modules/Ports:**

- **Tamper Resistant AC Receptacle**
- Double USB-A (Fast Charging Ports 18W)
- USB-C (25W High Speed Charging Port)
- Switched AC (Rocker Switch)

LISTED