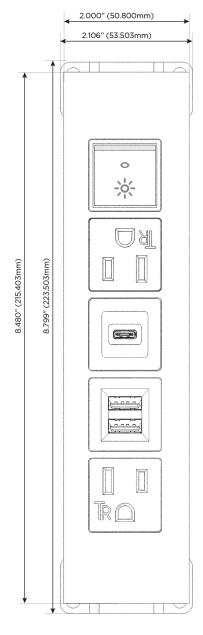

#### **Module/Port Options:**

- **Tamper Resistant AC Receptacle**
- USB-A & USB-C (20W)
- Double USB-A (Fast Charging Ports 18W)
- **HDMI**
- CAT 6
- 12 RJ 12
- X Switched AC
- 3-Way Switch (Low Voltage)
- V USB-C (45W High Speed Charging Port)
- USB-C (25W High Speed Charging Port)
- R Switched AC (Rocker Switch)
- D **Dimmer Switch**

#### Specs: **Modules/Ports:**

- **Tamper Resistant AC Receptacle**
- Double USB-A (Fast Charging Ports 18W)
- USB-C (25W High Speed Charging Port)
- Switched AC (Rocker Switch)

LISTED