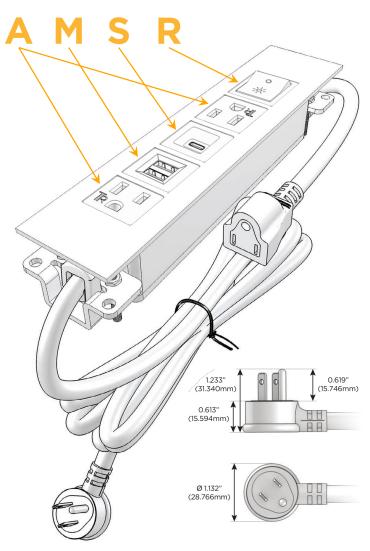

#### **Module/Port Options:**

- **Tamper Resistant AC Receptacle**
- USB-A & USB-C (20W)
- Double USB-A (Fast Charging Ports 18W)
- **HDMI**
- CAT 6
- 12 RJ 12
- X Switched AC
- 3-Way Switch (Low Voltage)
- V USB-C (45W High Speed Charging Port)
- USB-C (25W High Speed Charging Port)
- R Switched AC (Rocker Switch)
- D **Dimmer Switch**

#### Plug:

Supplied with Low Profile Flat 45° Angle 120 VAC

Optional Standard Straight 120 VAC Plug

Optional Straight 120 VAC Pass-through Plug

- CLEAN, COMPACT DESIGN
- **STREAMLINED**
- LOW PROFILE
- SIDE-EXITING CORDS
- **PLUG & PLAY**
- 6' AC CORD & PLUG (FLAT PLUG STANDARD)
- **CUSTOMIZABLE CONFIGURATIONS AND FINISHES**
- **UL LISTED FOR MOUNTING IN FURNITURE**
- 15A

#### Specs: **Modules/Ports:**

- **Tamper Resistant AC Receptacle**
- Double USB-A (Fast Charging Ports 18W)
- USB-C (25W High Speed Charging Port)
- Switched AC (Rocker Switch)

LISTED