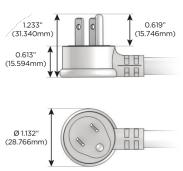

### Plug:

Supplied with Low Profile Flat 45° Angle 120 VAC Plug

Optional Standard Straight 120 VAC Plug

Optional Straight 120 VAC Pass-through Plug

- CLEAN, COMPACT DESIGN
- STREAMLINED
- LOW PROFILE
- SIDE-EXITING CORDS
- PLUG & PLAY
- 6' AC CORD & PLUG (FLAT PLUG STANDARD)
- CUSTOMIZABLE CONFIGURATIONS AND FINISHES
- UL LISTED FOR MOUNTING IN FURNITURE
- 15A