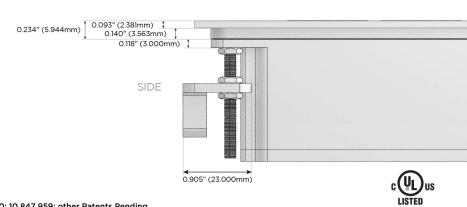

### Plug:

Supplied with Low Profile Flat 45° Angle 120 VAC Plug

Optional Standard Straight 120 VAC Plug

Optional Straight 120 VAC Pass-through Plug

- CLEAN, COMPACT DESIGN
- STREAMLINED
- LOW PROFILE
- SIDE-EXITING CORDS
- PLUG & PLAY
- 6' AC CORD & PLUG (FLAT PLUG STANDARD)
- CUSTOMIZABLE CONFIGURATIONS AND FINISHES
- UL LISTED FOR MOUNTING IN FURNITURE
- 15A