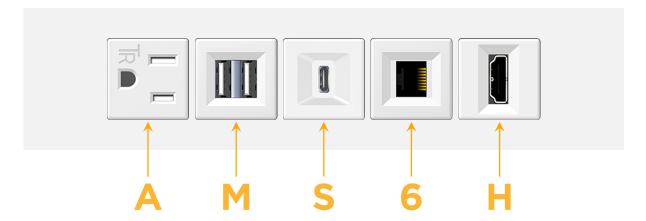

### **Module/Port Options:**

- A Tamper Resistant AC Receptacle
- E USB-A & USB-C (20W)
- M Double USB-A (Fast Charging Ports 18W)
- H HDMI
- 6 CAT 6
- 12 RJ 12
- X Switched AC
- Y 3-Way Switch (Low Voltage)
- V USB-C (45W High Speed Charging Port)
- S USB-C (25W High Speed Charging Port)
- R Switched AC (Rocker Switch)
- **D** Dimmer Switch

- M Double USB-A (Fast Charging Ports 18W)
- S USB-C (25W High Speed Charging Port)
- 6 CAT 6
- H HDMI