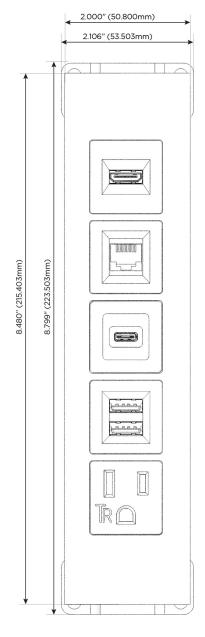

### **Module/Port Options:**

- A Tamper Resistant AC Receptacle
- E USB-A & USB-C (20W)
- M Double USB-A (Fast Charging Ports 18W)
- H HDMI
- 6 CAT 6
- 12 RJ 12
- X Switched AC
- Y 3-Way Switch (Low Voltage)
- V USB-C (45W High Speed Charging Port)
- S USB-C (25W High Speed Charging Port)
- R Switched AC (Rocker Switch)
- **D** Dimmer Switch

- M Double USB-A (Fast Charging Ports 18W)
- S USB-C (25W High Speed Charging Port)
- 6 CAT 6
- H HDMI