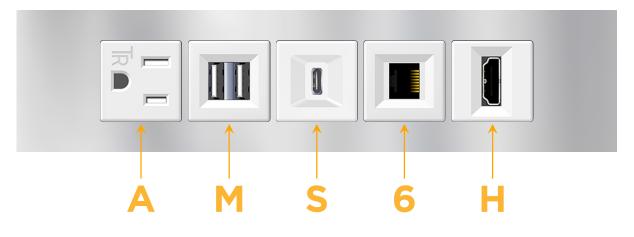

# S: Module/Port Options:

- A Tamper Resistant AC Receptacle
- E USB-A & USB-C (20W)
- M Double USB-A (Fast Charging Ports 18W)
- H HDMI
- 6 CAT 6
- 12 RJ 12
- X Switched AC
- Y 3-Way Switch (Low Voltage)
- V USB-C (45W High Speed Charging Port)
- S USB-C (25W High Speed Charging Port)
- R Switched AC (Rocker Switch)
- D Dimmer Switch