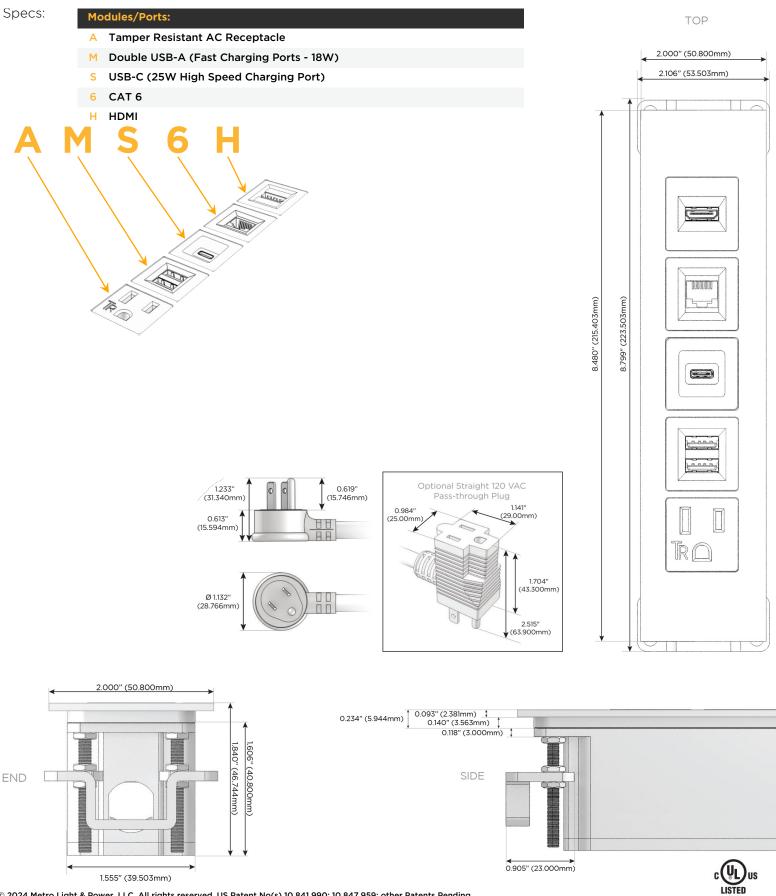

# S: Module/Port Options:

- A Tamper Resistant AC Receptacle
- E USB-A & USB-C (20W)
- M Double USB-A (Fast Charging Ports 18W)
- H HDMI
- 6 CAT 6
- 12 RJ 12
- X Switched AC
- Y 3-Way Switch (Low Voltage)
- V USB-C (45W High Speed Charging Port)
- S USB-C (25W High Speed Charging Port)
- R Switched AC (Rocker Switch)
- D Dimmer Switch

### Plug:

Supplied with Low Profile Flat 45° Angle 120 VAC Plug

**Optional Standard Straight 120 VAC Plug** 

Optional Straight 120 VAC Pass-through Plug

- CLEAN, COMPACT DESIGN
- STREAMLINED
- LOW PROFILE
- SIDE-EXITING CORDS
- PLUG & PLAY
- 6' AC CORD & PLUG (FLAT PLUG STANDARD)
- CUSTOMIZABLE CONFIGURATIONS AND FINISHES
- UL LISTED FOR MOUNTING IN FURNITURE
- 15A