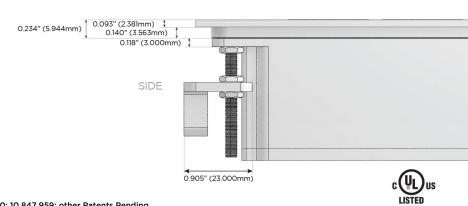

## Plug:

Supplied with Low Profile Flat 45° Angle 120 VAC

Optional Standard Straight 120 VAC Plug

Optional Straight 120 VAC Pass-through Plug

- CLEAN, COMPACT DESIGN
- **STREAMLINED**
- LOW PROFILE
- SIDE-EXITING CORDS
- **PLUG & PLAY**
- 6' AC CORD & PLUG (FLAT PLUG STANDARD)
- **CUSTOMIZABLE CONFIGURATIONS AND FINISHES**
- **UL LISTED FOR MOUNTING IN FURNITURE**
- 15A