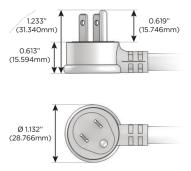

## Plug:

Supplied with Low Profile Flat 45° Angle 120 VAC

Optional Standard Straight 120 VAC Plug

Optional Straight 120 VAC Pass-through Plug

- CLEAN, COMPACT DESIGN
- **STREAMLINED**
- LOW PROFILE
- SIDE-EXITING CORDS
- **PLUG & PLAY**
- 6' AC CORD & PLUG (FLAT PLUG STANDARD)
- **CUSTOMIZABLE CONFIGURATIONS AND FINISHES**
- **UL LISTED FOR MOUNTING IN FURNITURE**
- 15A