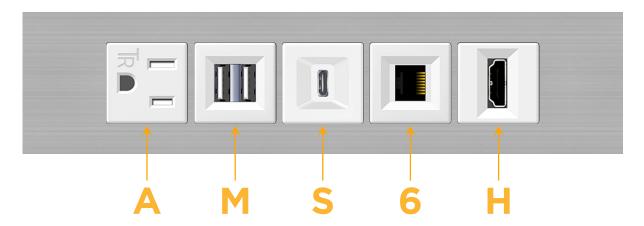

# Distributed by

Mormax Company, Inc.

8 Westchester Plaza Elmsford, NY 10523 914-699-0101

sales@mormax.com mormax.com

TOP

- A Tamper Resistant AC Receptacle
- M Double USB-A (Fast Charging Ports 18W)
- S USB-C (25W High Speed Charging Port)
- 6 CAT 6
- H HDMI