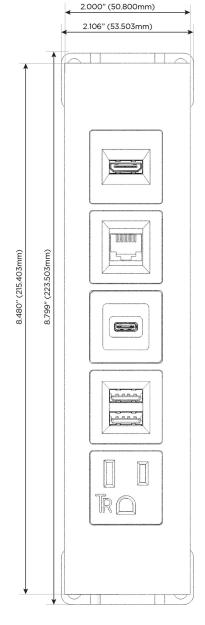

## **Module/Port Options:**

- **Tamper Resistant AC Receptacle**
- USB-A & USB-C (20W)
- Double USB-A (Fast Charging Ports 18W)
- **HDMI**
- CAT 6
- 12 RJ 12
- X Switched AC
- 3-Way Switch (Low Voltage)
- V USB-C (45W High Speed Charging Port)
- USB-C (25W High Speed Charging Port)
- R Switched AC (Rocker Switch)
- D Dimmer Switch

# Distributed by

Mormax Company, Inc.

8 Westchester Plaza Elmsford, NY 10523 914-699-0101

sales@mormax.com mormax.com

TOP

- A Tamper Resistant AC Receptacle
- M Double USB-A (Fast Charging Ports 18W)
- S USB-C (25W High Speed Charging Port)
- 6 CAT 6
- H HDMI