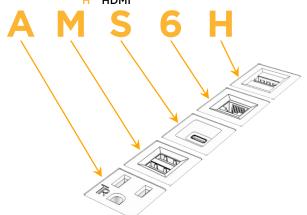

## **Module/Port Options:**

- **Tamper Resistant AC Receptacle**
- USB-A & USB-C (20W)
- Double USB-A (Fast Charging Ports 18W)
- **HDMI**
- CAT 6
- 12 RJ 12
- X Switched AC
- 3-Way Switch (Low Voltage)
- V USB-C (45W High Speed Charging Port)
- USB-C (25W High Speed Charging Port)
- R Switched AC (Rocker Switch)
- D Dimmer Switch

# Distributed by

Mormax Company, Inc.

8 Westchester Plaza Elmsford, NY 10523 914-699-0101

sales@mormax.com mormax.com

TOP

- A Tamper Resistant AC Receptacle
- M Double USB-A (Fast Charging Ports 18W)
- S USB-C (25W High Speed Charging Port)
- 6 CAT 6
- H HDMI