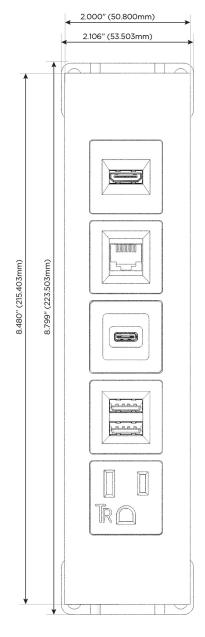

### **Module/Port Options:**

- A Tamper Resistant AC Receptacle
- E USB-A & USB-C (20W)
- M Double USB-A (Fast Charging Ports 18W)
- H HDMI
- 6 CAT 6
- 12 RJ 12
- X Switched AC
- Y 3-Way Switch (Low Voltage)
- V USB-C (45W High Speed Charging Port)
- S USB-C (25W High Speed Charging Port)
- R Switched AC (Rocker Switch)
- **D** Dimmer Switch

# Distributed by

Mormax Company, Inc.

914-699-0101

8 Westchester Plaza Elmsford, NY 10523 sales@mormax.com
mormax.com

TOP

- M Double USB-A (Fast Charging Ports 18W)
- S USB-C (25W High Speed Charging Port)
- 6 CAT 6
- H HDMI