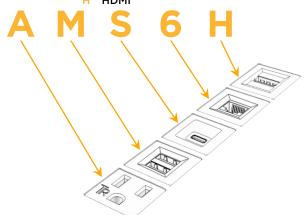

### **Module/Port Options:**

- A Tamper Resistant AC Receptacle
- E USB-A & USB-C (20W)
- M Double USB-A (Fast Charging Ports 18W)
- H HDMI
- 6 CAT 6
- 12 RJ 12
- X Switched AC
- Y 3-Way Switch (Low Voltage)
- V USB-C (45W High Speed Charging Port)
- S USB-C (25W High Speed Charging Port)
- R Switched AC (Rocker Switch)
- **D** Dimmer Switch

# Distributed by

Mormax Company, Inc.

914-699-0101

8 Westchester Plaza Elmsford, NY 10523 sales@mormax.com
mormax.com

TOP

- M Double USB-A (Fast Charging Ports 18W)
- S USB-C (25W High Speed Charging Port)
- 6 CAT 6
- H HDMI