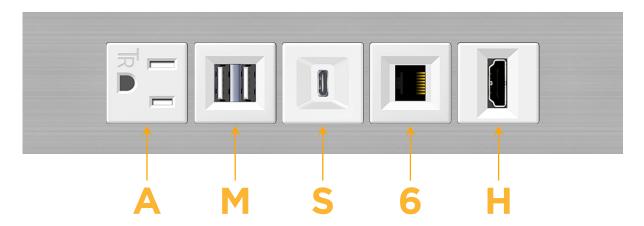

### **Module/Port Options:**

- A Tamper Resistant AC Receptacle
- E USB-A & USB-C (20W)
- M Double USB-A (Fast Charging Ports 18W)
- H HDMI
- 6 CAT 6
- 12 RJ 12
- X Switched AC
- Y 3-Way Switch (Low Voltage)
- V USB-C (45W High Speed Charging Port)
- S USB-C (25W High Speed Charging Port)
- R Switched AC (Rocker Switch)
- **D** Dimmer Switch

# Distributed by

Mormax Company, Inc.

914-699-0101

8 Westchester Plaza Elmsford, NY 10523 sales@mormax.com
mormax.com

TOP

- M Double USB-A (Fast Charging Ports 18W)
- S USB-C (25W High Speed Charging Port)
- 6 CAT 6
- H HDMI