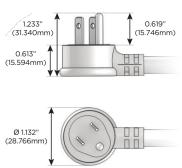

### Plug:

Supplied with Low Profile Flat 45° Angle 120 VAC Plug

Optional Standard Straight 120 VAC Plug

Optional Straight 120 VAC Pass-through Plug

- CLEAN, COMPACT DESIGN
- STREAMLINED
- LOW PROFILE
- SIDE-EXITING CORDS
- PLUG & PLAY
- 6' AC CORD & PLUG (FLAT PLUG STANDARD)
- CUSTOMIZABLE CONFIGURATIONS AND FINISHES
- UL LISTED FOR MOUNTING IN FURNITURE
- 15A