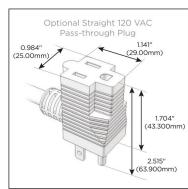

### Plug:

Supplied with Low Profile Flat 45° Angle 120 VAC Plug

Optional Standard Straight 120 VAC Plug

Optional Straight 120 VAC Pass-through Plug

- CLEAN, COMPACT DESIGN
- STREAMLINED
- LOW PROFILE
- SIDE-EXITING CORDS
- PLUG & PLAY
- 6' AC CORD & PLUG (FLAT PLUG STANDARD)
- CUSTOMIZABLE CONFIGURATIONS AND FINISHES
- UL LISTED FOR MOUNTING IN FURNITURE
- 15A