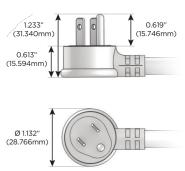

#### Plug:

Supplied with Low Profile Flat 45° Angle 120 VAC

Optional Standard Straight 120 VAC Plug

Optional Straight 120 VAC Pass-through Plug

- CLEAN, COMPACT DESIGN
- **STREAMLINED**
- LOW PROFILE
- SIDE-EXITING CORDS
- **PLUG & PLAY**
- 6' AC CORD & PLUG (FLAT PLUG STANDARD)
- **CUSTOMIZABLE CONFIGURATIONS AND FINISHES**
- **UL LISTED FOR MOUNTING IN FURNITURE**
- 15A