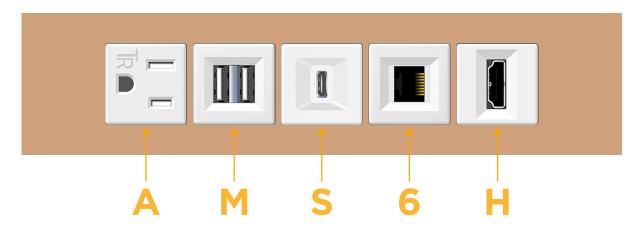

# Modules/Ports: A Tamper Resistant AC Receptacle

- M Double USB-A (Fast Charging Ports 18W)
- S USB-C (25W High Speed Charging Port)
- 6 CAT 6
- H HDMI