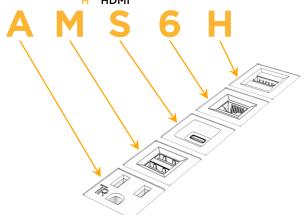

# Modules/Ports: A Tamper Resistant AC Receptacle

- M Double USB-A (Fast Charging Ports 18W)
- S USB-C (25W High Speed Charging Port)
- 6 CAT 6
- H HDMI