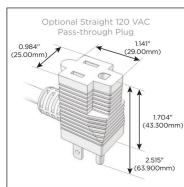

#### Plug:

Supplied with Low Profile Flat 45° Angle 120 VAC

Optional Standard Straight 120 VAC Plug

Optional Straight 120 VAC Pass-through Plug

- CLEAN, COMPACT DESIGN
- **STREAMLINED**
- LOW PROFILE
- SIDE-EXITING CORDS
- **PLUG & PLAY**
- 6' AC CORD & PLUG (FLAT PLUG STANDARD)
- **CUSTOMIZABLE CONFIGURATIONS AND FINISHES**
- **UL LISTED FOR MOUNTING IN FURNITURE**
- 15A