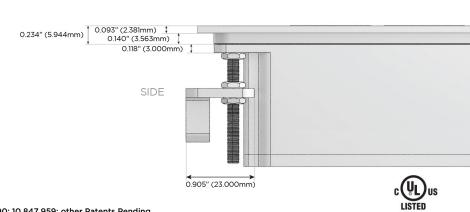

#### Plug:

Supplied with Low Profile Flat 45° Angle 120 VAC

Optional Standard Straight 120 VAC Plug

Optional Straight 120 VAC Pass-through Plug

- CLEAN, COMPACT DESIGN
- **STREAMLINED**
- LOW PROFILE
- SIDE-EXITING CORDS
- **PLUG & PLAY**
- 6' AC CORD & PLUG (FLAT PLUG STANDARD)
- **CUSTOMIZABLE CONFIGURATIONS AND FINISHES**
- **UL LISTED FOR MOUNTING IN FURNITURE**
- 15A