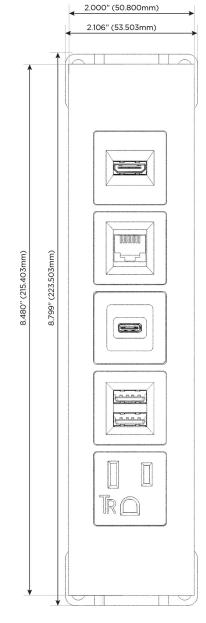

#### **Module/Port Options:**

- **Tamper Resistant AC Receptacle**
- USB-A & USB-C (20W)
- Double USB-A (Fast Charging Ports 18W)
- **HDMI**
- CAT 6
- 12 RJ 12
- X Switched AC
- 3-Way Switch (Low Voltage)
- V USB-C (45W High Speed Charging Port)
- USB-C (25W High Speed Charging Port)
- R Switched AC (Rocker Switch)
- D Dimmer Switch

# Modules/Ports: A Tamper Resistant AC Receptacle

- M Double USB-A (Fast Charging Ports 18W)
- S USB-C (25W High Speed Charging Port)
- 6 CAT 6
- H HDMI