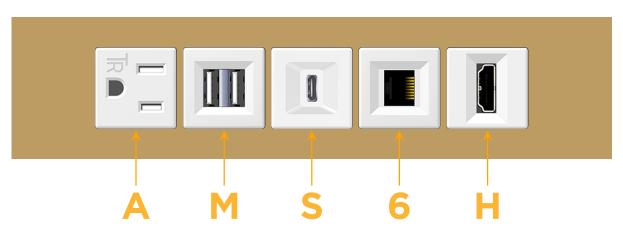

# **Module/Port Options:**

- A Tamper Resistant AC Receptacle
- E USB-A & USB-C (20W)
- M Double USB-A (Fast Charging Ports 18W)
- H HDMI
- 6 CAT 6
- 12 RJ 12
- X Switched AC
- Y 3-Way Switch (Low Voltage)
- V USB-C (45W High Speed Charging Port)
- S USB-C (25W High Speed Charging Port)
- R Switched AC (Rocker Switch)
- D Dimmer Switch