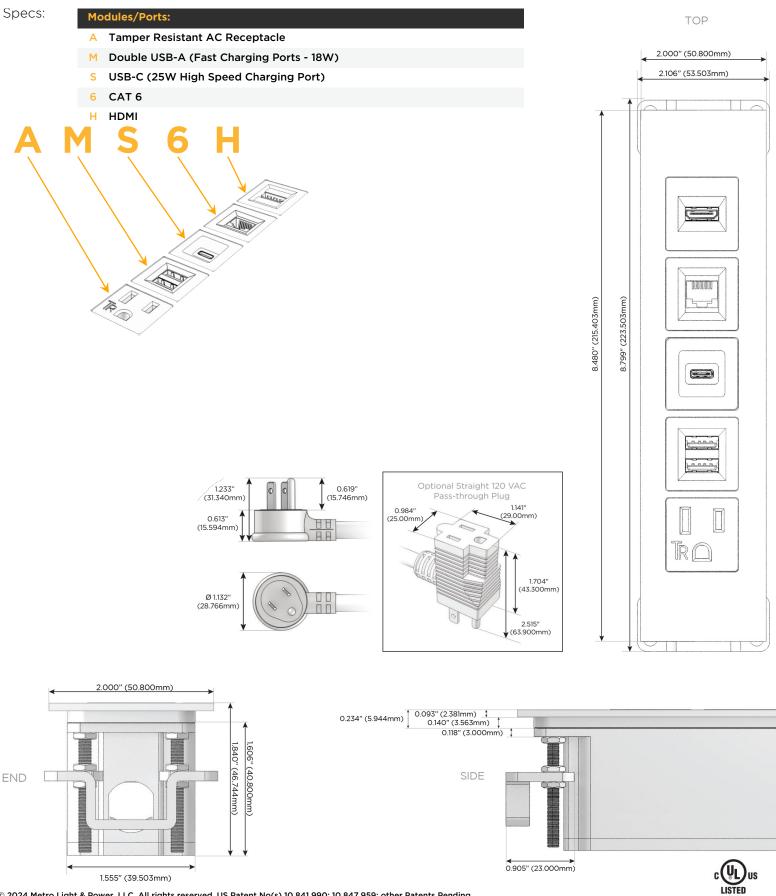

# **Module/Port Options:**

- A Tamper Resistant AC Receptacle
- E USB-A & USB-C (20W)
- M Double USB-A (Fast Charging Ports 18W)
- H HDMI
- 6 CAT 6
- 12 RJ 12
- X Switched AC
- Y 3-Way Switch (Low Voltage)
- V USB-C (45W High Speed Charging Port)
- S USB-C (25W High Speed Charging Port)
- R Switched AC (Rocker Switch)
- D Dimmer Switch

### Plug:

Supplied with Low Profile Flat 45° Angle 120 VAC Plug

- Optional Standard Straight 120 VAC Plug
- Optional Straight 120 VAC Pass-through Plug

- CLEAN, COMPACT DESIGN
- STREAMLINED
- LOW PROFILE
- SIDE-EXITING CORDS
- PLUG & PLAY
- 6' AC CORD & PLUG (FLAT PLUG STANDARD)
- CUSTOMIZABLE CONFIGURATIONS AND FINISHES
- UL LISTED FOR MOUNTING IN FURNITURE
- 15A