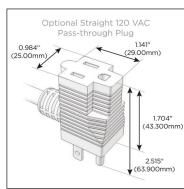

## Plug:

Supplied with Low Profile Flat 45° Angle 120 VAC Plug

Optional Standard Straight 120 VAC Plug

Optional Straight 120 VAC Pass-through Plug

- CLEAN, COMPACT DESIGN
- STREAMLINED
- LOW PROFILE
- SIDE-EXITING CORDS
- PLUG & PLAY
- 6' AC CORD & PLUG (FLAT PLUG STANDARD)
- CUSTOMIZABLE CONFIGURATIONS AND FINISHES
- UL LISTED FOR MOUNTING IN FURNITURE
- 15A