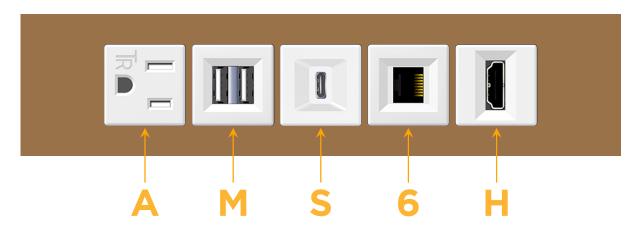

## **Module/Port Options:**

- A Tamper Resistant AC Receptacle
- E USB-A & USB-C (20W)
- M Double USB-A (Fast Charging Ports 18W)
- H HDMI
- 6 CAT 6
- 12 RJ 12
- X Switched AC
- Y 3-Way Switch (Low Voltage)
- V USB-C (45W High Speed Charging Port)
- S USB-C (25W High Speed Charging Port)
- R Switched AC (Rocker Switch)
- **D** Dimmer Switch

- **Tamper Resistant AC Receptacle**
- Double USB-A (Fast Charging Ports 18W)
- USB-C (25W High Speed Charging Port)
- CAT 6
- HDMI

LISTED