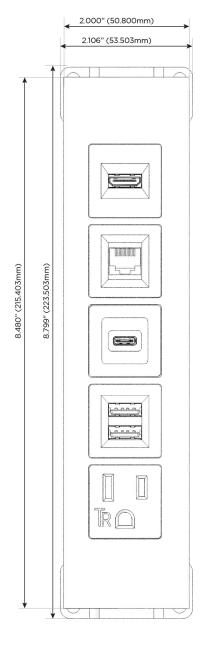

## **Module/Port Options:**

- A Tamper Resistant AC Receptacle
- E USB-A & USB-C (20W)
- M Double USB-A (Fast Charging Ports 18W)
- H HDMI
- 6 CAT 6
- 12 RJ 12
- X Switched AC
- Y 3-Way Switch (Low Voltage)
- V USB-C (45W High Speed Charging Port)
- S USB-C (25W High Speed Charging Port)
- R Switched AC (Rocker Switch)
- **D** Dimmer Switch

# Distributed by

Mormax Company, Inc. 8 Westchester Plaza

Elmsford, NY 10523

914-699-0101

mormax.com

sales@mormax.com

TOP

Specs: **Modules/Ports:** 

- **Tamper Resistant AC Receptacle**
- Double USB-A (Fast Charging Ports 18W)
- USB-C (25W High Speed Charging Port)
- CAT 6
- HDMI

LISTED