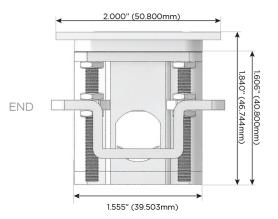

## Plug:

Supplied with Low Profile Flat 45° Angle 120 VAC Plug

Optional Standard Straight 120 VAC Plug

Optional Straight 120 VAC Pass-through Plug

- CLEAN, COMPACT DESIGN
- STREAMLINED
- LOW PROFILE
- SIDE-EXITING CORDS
- PLUG & PLAY
- 6' AC CORD & PLUG (FLAT PLUG STANDARD)
- CUSTOMIZABLE CONFIGURATIONS AND FINISHES
- UL LISTED FOR MOUNTING IN FURNITURE
- 15A