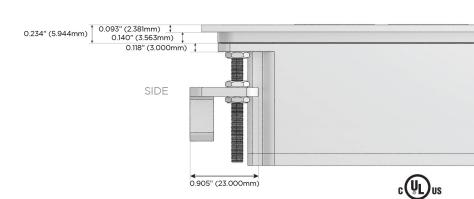

## Plug:

Supplied with Low Profile Flat 45° Angle 120 VAC Plug

Optional Standard Straight 120 VAC Plug

Optional Straight 120 VAC Pass-through Plug

- CLEAN, COMPACT DESIGN
- STREAMLINED
- LOW PROFILE
- SIDE-EXITING CORDS
- PLUG & PLAY
- 6' AC CORD & PLUG (FLAT PLUG STANDARD)
- CUSTOMIZABLE CONFIGURATIONS AND FINISHES
- UL LISTED FOR MOUNTING IN FURNITURE
- 15A