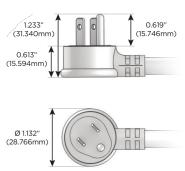

## Plug:

Supplied with Low Profile Flat 45° Angle 120 VAC Plug

Optional Standard Straight 120 VAC Plug

Optional Straight 120 VAC Pass-through Plug

- CLEAN, COMPACT DESIGN
- STREAMLINED
- LOW PROFILE
- SIDE-EXITING CORDS
- PLUG & PLAY
- 6' AC CORD & PLUG (FLAT PLUG STANDARD)
- CUSTOMIZABLE CONFIGURATIONS AND FINISHES
- UL LISTED FOR MOUNTING IN FURNITURE
- 15A