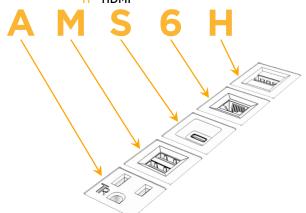

## **Module/Port Options:**

- A Tamper Resistant AC Receptacle
- E USB-A & USB-C (20W)
- M Double USB-A (Fast Charging Ports 18W)
- H HDMI
- 6 CAT 6
- 12 RJ 12
- X Switched AC
- Y 3-Way Switch (Low Voltage)
- V USB-C (45W High Speed Charging Port)
- S USB-C (25W High Speed Charging Port)
- R Switched AC (Rocker Switch)
- **D** Dimmer Switch

- **Tamper Resistant AC Receptacle**
- Double USB-A (Fast Charging Ports 18W)
- USB-C (25W High Speed Charging Port)
- CAT 6
- HDMI

LISTED