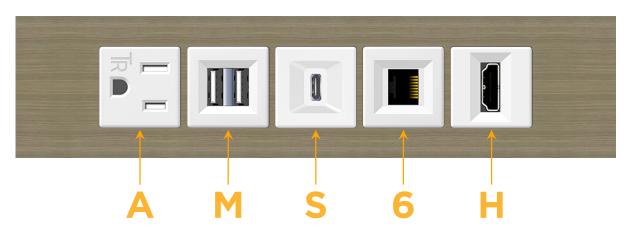

## Module/Port Options:

- **Tamper Resistant AC Receptacle** Α
- USB-A & USB-C (20W) E
- Double USB-A (Fast Charging Ports 18W) Μ
- HDMI H.
- CAT 6 6
- 12 RJ 12
- X Switched AC
- Y 3-Way Switch (Low Voltage)
- V USB-C (45W High Speed Charging Port)
- S USB-C (25W High Speed Charging Port)
- R Switched AC (Rocker Switch)
- D Dimmer Switch