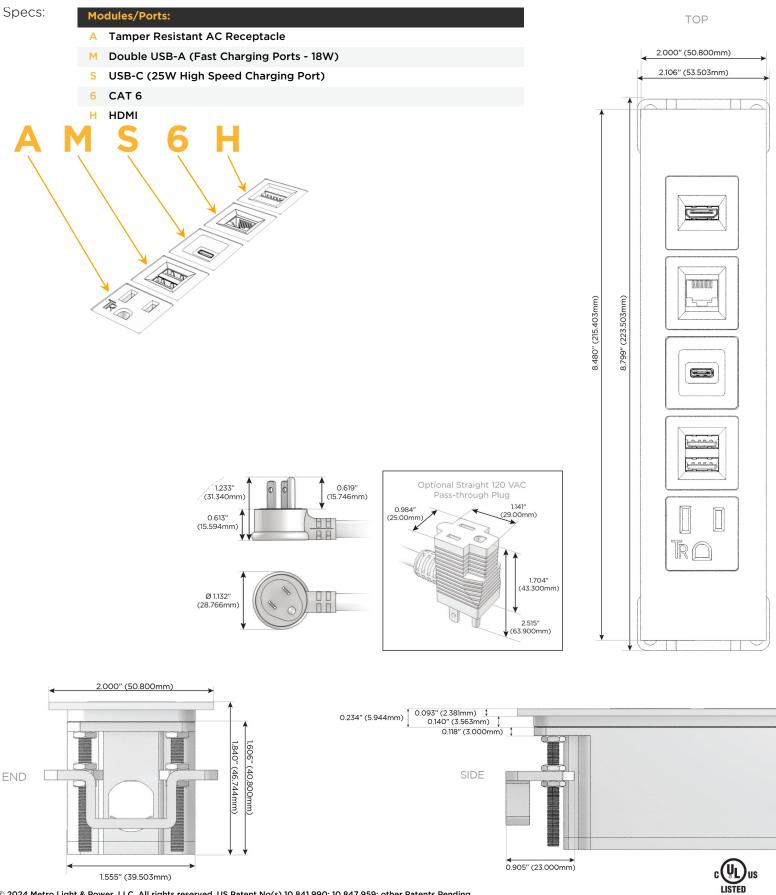

## Module/Port Options:

- **Tamper Resistant AC Receptacle** Α
- USB-A & USB-C (20W) E
- Double USB-A (Fast Charging Ports 18W) Μ
- HDMI H.
- CAT 6 6
- 12 RJ 12
- X Switched AC
- Y 3-Way Switch (Low Voltage)
- V USB-C (45W High Speed Charging Port)
- S USB-C (25W High Speed Charging Port)
- R Switched AC (Rocker Switch)
- D Dimmer Switch

#### Plug:

Supplied with Low Profile Flat 45° Angle 120 VAC Plug

**Optional Standard Straight 120 VAC Plug** 

Optional Straight 120 VAC Pass-through Plug

- CLEAN, COMPACT DESIGN
- STREAMLINED
- LOW PROFILE
- SIDE-EXITING CORDS
- PLUG & PLAY
- 6' AC CORD & PLUG (FLAT PLUG STANDARD)
- CUSTOMIZABLE CONFIGURATIONS AND FINISHES
- UL LISTED FOR MOUNTING IN FURNITURE
- 15A