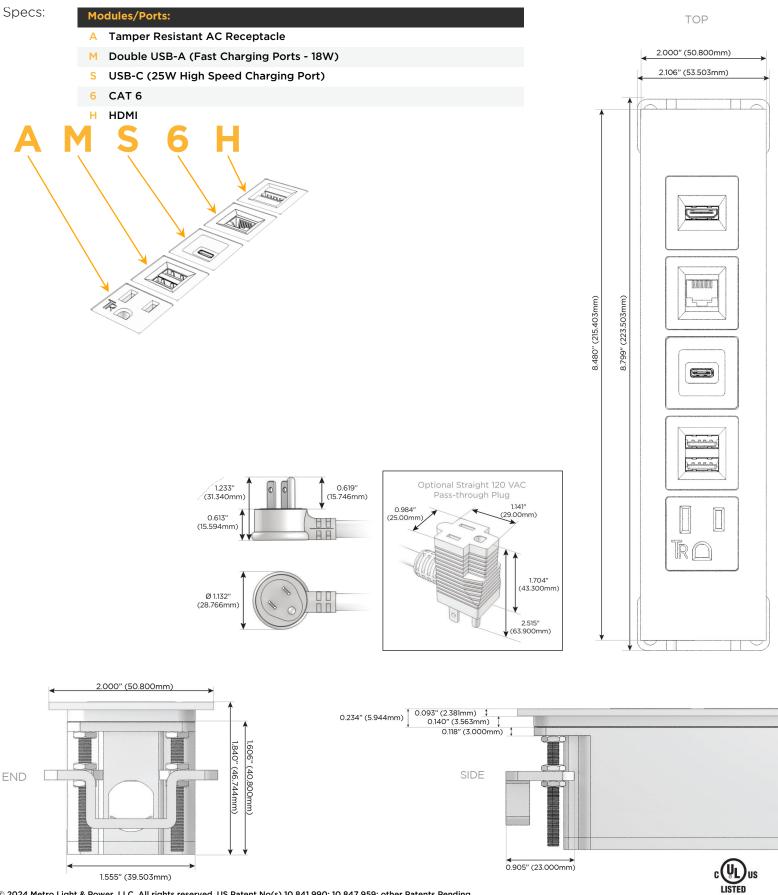

### **Bodule/Port Options:**

- A Tamper Resistant AC Receptacle
- E USB-A & USB-C (20W)
- M Double USB-A (Fast Charging Ports 18W)
- H HDMI
- 6 CAT 6
- 12 RJ 12
- X Switched AC
- Y 3-Way Switch (Low Voltage)
- V USB-C (45W High Speed Charging Port)
- S USB-C (25W High Speed Charging Port)
- R Switched AC (Rocker Switch)
- D Dimmer Switch

#### Plug:

Supplied with Low Profile Flat 45° Angle 120 VAC Plug

Optional Standard Straight 120 VAC Plug

Optional Straight 120 VAC Pass-through Plug

- CLEAN, COMPACT DESIGN
- STREAMLINED
- LOW PROFILE
- SIDE-EXITING CORDS
- PLUG & PLAY
- 6' AC CORD & PLUG (FLAT PLUG STANDARD)
- CUSTOMIZABLE CONFIGURATIONS AND FINISHES
- UL LISTED FOR MOUNTING IN FURNITURE
- 15A