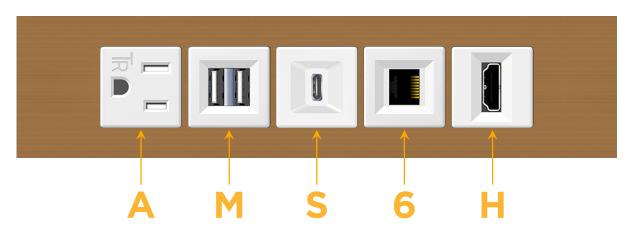

### **Bodule/Port Options:**

- A Tamper Resistant AC Receptacle
- E USB-A & USB-C (20W)
- M Double USB-A (Fast Charging Ports 18W)
- H HDMI
- 6 CAT 6
- 12 RJ 12
- X Switched AC
- Y 3-Way Switch (Low Voltage)
- V USB-C (45W High Speed Charging Port)
- S USB-C (25W High Speed Charging Port)
- R Switched AC (Rocker Switch)
- D Dimmer Switch