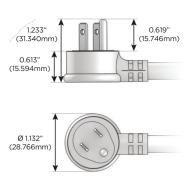

## Plug:

Supplied with Low Profile Flat 45° Angle 120 VAC Plug

Optional Standard Straight 120 VAC Plug

Optional Straight 120 VAC Pass-through Plug

- CLEAN, COMPACT DESIGN
- STREAMLINED
- LOW PROFILE
- SIDE-EXITING CORDS
- PLUG & PLAY
- 6' AC CORD & PLUG (FLAT PLUG STANDARD)
- CUSTOMIZABLE CONFIGURATIONS AND FINISHES
- UL LISTED FOR MOUNTING IN FURNITURE
- 15A