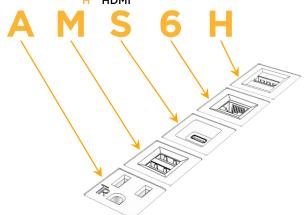

## **Module/Port Options:**

- A Tamper Resistant AC Receptacle
- E USB-A & USB-C (20W)
- M Double USB-A (Fast Charging Ports 18W)
- H HDMI
- 6 CAT 6
- 12 RJ 12
- X Switched AC
- Y 3-Way Switch (Low Voltage)
- V USB-C (45W High Speed Charging Port)
- S USB-C (25W High Speed Charging Port)
- R Switched AC (Rocker Switch)
- **D** Dimmer Switch

# Distributed by

Mormax Company, Inc.

8 Westchester Plaza Elmsford, NY 10523 914-699-0101

sales@mormax.com mormax.com

TOP

- M Double USB-A (Fast Charging Ports 18W)
- S USB-C (25W High Speed Charging Port)
- 6 CAT 6
- H HDMI