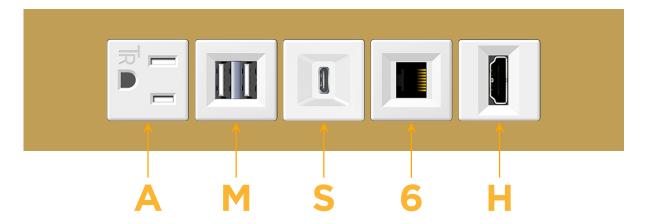

## **Module/Port Options:**

- A Tamper Resistant AC Receptacle
- E USB-A & USB-C (20W)
- M Double USB-A (Fast Charging Ports 18W)
- H HDMI
- 6 CAT 6
- 12 RJ 12
- X Switched AC
- Y 3-Way Switch (Low Voltage)
- V USB-C (45W High Speed Charging Port)
- S USB-C (25W High Speed Charging Port)
- R Switched AC (Rocker Switch)
- **D** Dimmer Switch

# Distributed by

Mormax Company, Inc.

8 Westchester Plaza Elmsford, NY 10523 914-699-0101

sales@mormax.com mormax.com

TOP

- M Double USB-A (Fast Charging Ports 18W)
- S USB-C (25W High Speed Charging Port)
- 6 CAT 6
- H HDMI