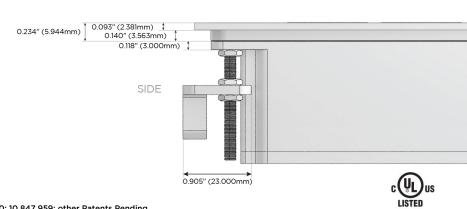

## Plug:

Supplied with Low Profile Flat 45° Angle 120 VAC Plug

Optional Standard Straight 120 VAC Plug

Optional Straight 120 VAC Pass-through Plug

- CLEAN, COMPACT DESIGN
- STREAMLINED
- LOW PROFILE
- SIDE-EXITING CORDS
- PLUG & PLAY
- 6' AC CORD & PLUG (FLAT PLUG STANDARD)
- CUSTOMIZABLE CONFIGURATIONS AND FINISHES
- UL LISTED FOR MOUNTING IN FURNITURE
- 15A