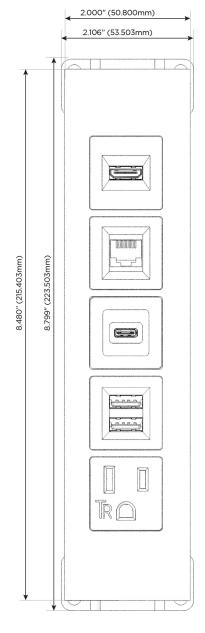

## **Module/Port Options:**

- A Tamper Resistant AC Receptacle
- E USB-A & USB-C (20W)
- M Double USB-A (Fast Charging Ports 18W)
- H HDMI
- 6 CAT 6
- 12 RJ 12
- X Switched AC
- Y 3-Way Switch (Low Voltage)
- V USB-C (45W High Speed Charging Port)
- S USB-C (25W High Speed Charging Port)
- R Switched AC (Rocker Switch)
- **D** Dimmer Switch

# Distributed by

Mormax Company, Inc.

8 Westchester Plaza Elmsford, NY 10523 914-699-0101

sales@mormax.com mormax.com

TOP

- M Double USB-A (Fast Charging Ports 18W)
- S USB-C (25W High Speed Charging Port)
- 6 CAT 6
- H HDMI