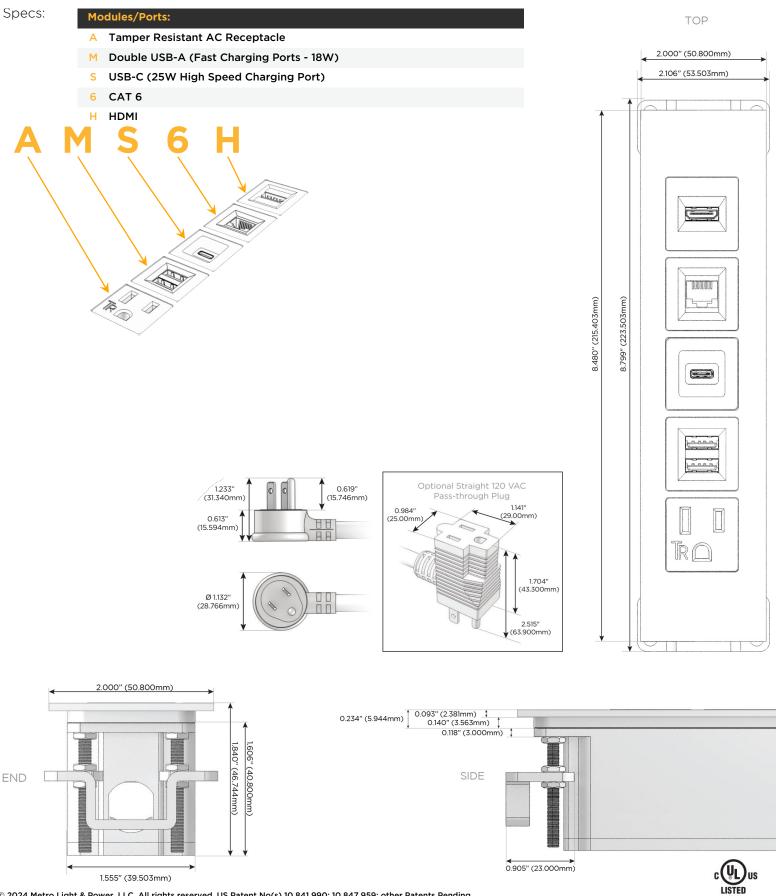

## Module/Port Options:

- **Tamper Resistant AC Receptacle** Α
- USB-A & USB-C (20W) E
- Double USB-A (Fast Charging Ports 18W) Μ
- HDMI H.
- CAT 6 6
- 12 RJ 12
- X Switched AC
- 3-Way Switch (Low Voltage) Y
- V USB-C (45W High Speed Charging Port)
- USB-C (25W High Speed Charging Port)
- R Switched AC (Rocker Switch)
- D **Dimmer Switch**

#### Plug:

Supplied with Low Profile Flat 45° Angle 120 VAC Plug

- **Optional Standard Straight 120 VAC Plug**
- Optional Straight 120 VAC Pass-through Plug

- CLEAN, COMPACT DESIGN
- STREAMLINED
- LOW PROFILE
- SIDE-EXITING CORDS
- **PLUG & PLAY**
- 6' AC CORD & PLUG (FLAT PLUG STANDARD)
- CUSTOMIZABLE CONFIGURATIONS AND FINISHES
- UL LISTED FOR MOUNTING IN FURNITURE
- 15A