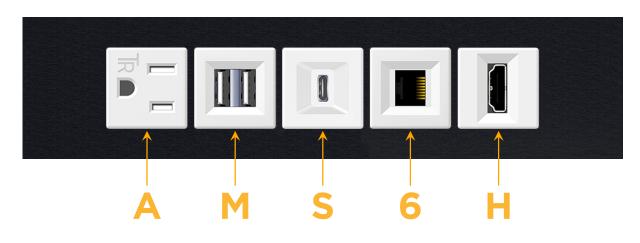

## Module/Port Options:

- **Tamper Resistant AC Receptacle** Α
- USB-A & USB-C (20W) E
- Double USB-A (Fast Charging Ports 18W) Μ
- HDMI H.
- CAT 6 6
- 12 RJ 12
- X Switched AC
- 3-Way Switch (Low Voltage) Y
- V USB-C (45W High Speed Charging Port)
- USB-C (25W High Speed Charging Port)
- R Switched AC (Rocker Switch)
- D **Dimmer Switch**