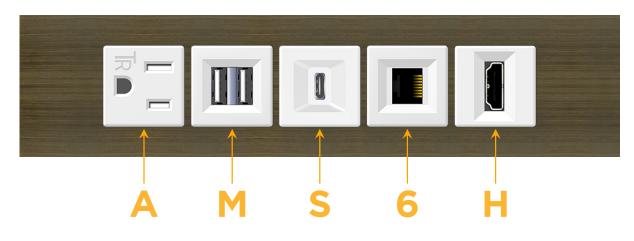

# Module/Port Options:

- **Tamper Resistant AC Receptacle** Α
- USB-A & USB-C (20W) E
- Double USB-A (Fast Charging Ports 18W) Μ
- HDMI H.
- CAT 6 6
- 12 RJ 12
- X Switched AC
- Y 3-Way Switch (Low Voltage)
- V USB-C (45W High Speed Charging Port)
- S USB-C (25W High Speed Charging Port)
- R Switched AC (Rocker Switch)
- D Dimmer Switch

Α

Μ

S

6

н

Specs:

Distributed by

Mormax Company, Inc. 8 Westchester Plaza Elmsford, NY 10523