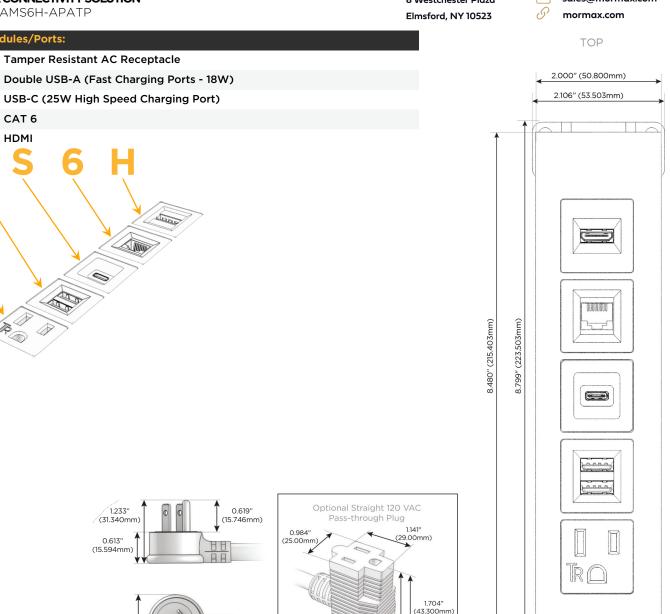

# Module/Port Options:

- **Tamper Resistant AC Receptacle** Α
- USB-A & USB-C (20W) E
- Double USB-A (Fast Charging Ports 18W) Μ
- HDMI H.
- CAT 6 6
- 12 RJ 12
- X Switched AC
- Y 3-Way Switch (Low Voltage)
- V USB-C (45W High Speed Charging Port)
- S USB-C (25W High Speed Charging Port)
- R Switched AC (Rocker Switch)
- D Dimmer Switch

## AC POWER & DATA CONNECTIVITY SOLUTION

Modules/Ports:

CAT 6

HDMI

Top

Mm

9

M-POWER-5TW-AMS6H-APATP

Α

Μ

S

6

н

Specs:

Distributed by

Mormax Company, Inc. 8 Westchester Plaza Elmsford, NY 10523