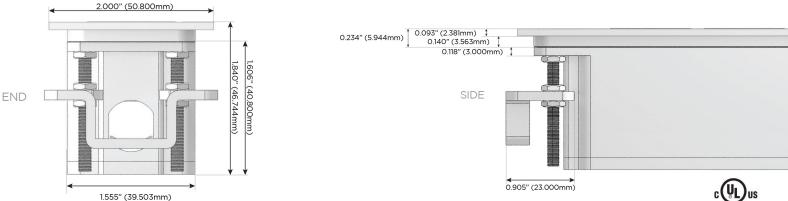

#### Plug:

Supplied with Low Profile Flat 45° Angle 120 VAC Plug

- **Optional Standard Straight 120 VAC Plug**
- Optional Straight 120 VAC Pass-through Plug

- CLEAN, COMPACT DESIGN
- STREAMLINED
- LOW PROFILE
- SIDE-EXITING CORDS
- **PLUG & PLAY**
- 6' AC CORD & PLUG (FLAT PLUG STANDARD)
- CUSTOMIZABLE CONFIGURATIONS AND FINISHES
- UL LISTED FOR MOUNTING IN FURNITURE
- 15A

C 914-699-0101  $\square$ sales@mormax.com

1.233" (31.340mm) 0.613" (15.594mm) Ø 1132 (28.766mm) 2.515" (63.900mm)

© 2024 Metro Light & Power, LLC. All rights reserved. US Patent No(s) 10,841,990; 10,847,959; other Patents Pending Metro Light & Power, LLC | 11 Smith St Englewood, NJ 07631 | T: 201-416-4160 | F: 208-979-4613 | info@metrolightandpower.com | www.metrolightandpower.com