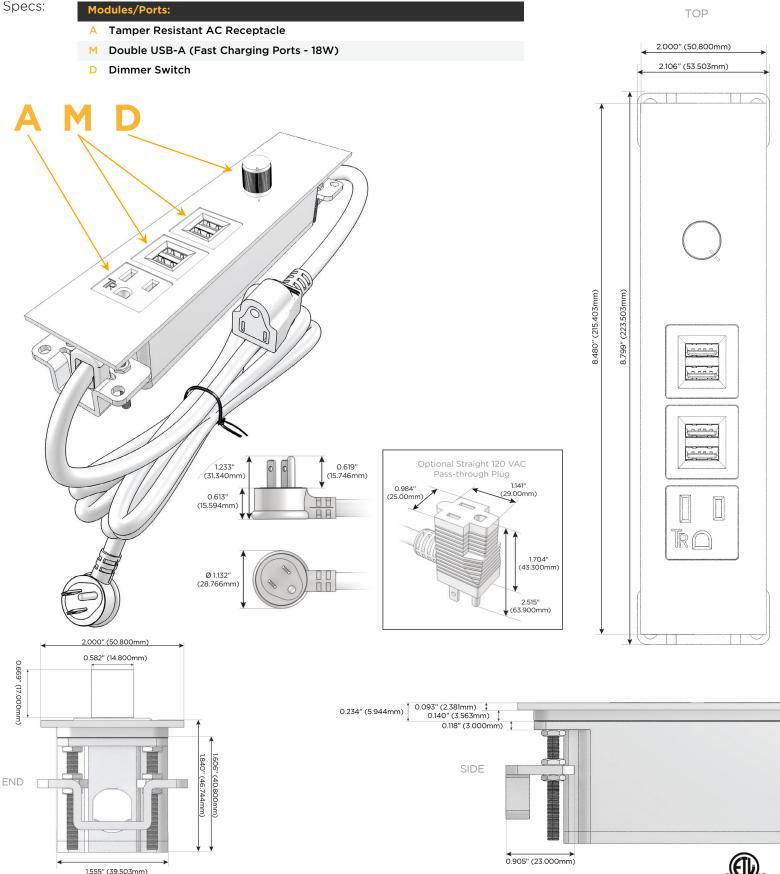

## Module/Port Options:

- **Tamper Resistant AC Receptacle** Α
- USB-A & USB-C (20W) Е
- Double USB-A (Fast Charging Ports 18W) Μ
- HDMI H.
- CAT 6 6
- 12 RJ 12
- X Switched AC
- Y 3-Way Switch (Low Voltage)
- V USB-C (45W High Speed Charging Port)
- S USB-C (25W High Speed Charging Port)
- R Switched AC (Rocker Switch)
- D Dimmer Switch

#### Plug:

Supplied with Low Profile Flat 45° Angle 120 VAC Plug

**Optional Standard Straight 120 VAC Plug** 

Optional Straight 120 VAC Pass-through Plug

- CLEAN, COMPACT DESIGN
- STREAMLINED
- LOW PROFILE
- SIDE-EXITING CORDS
- PLUG & PLAY
- 6' AC CORD & PLUG (FLAT PLUG STANDARD)
- CUSTOMIZABLE CONFIGURATIONS AND FINISHES
- ETL LISTED FOR MOUNTING IN FURNITURE
- 15A