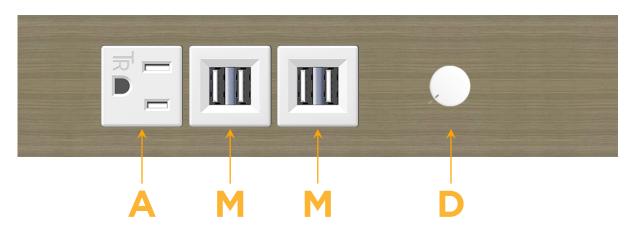

## Module/Port Options:

- **Tamper Resistant AC Receptacle** Α
- USB-A & USB-C (20W) Е
- Double USB-A (Fast Charging Ports 18W) Μ
- HDMI H.
- CAT 6 6
- 12 RJ 12
- X Switched AC
- Y 3-Way Switch (Low Voltage)
- V USB-C (45W High Speed Charging Port)
- S USB-C (25W High Speed Charging Port)
- R Switched AC (Rocker Switch)
- D Dimmer Switch