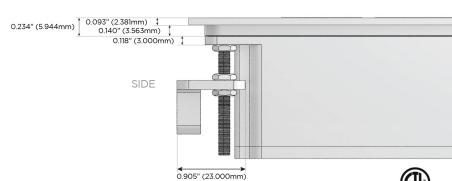

#### Plug:

Supplied with Low Profile Flat 45° Angle 120 VAC Plug

**Optional Standard Straight 120 VAC Plug** 

Optional Straight 120 VAC Pass-through Plug

- CLEAN, COMPACT DESIGN
- STREAMLINED
- LOW PROFILE
- SIDE-EXITING CORDS
- PLUG & PLAY
- 6' AC CORD & PLUG (FLAT PLUG STANDARD)
- CUSTOMIZABLE CONFIGURATIONS AND FINISHES
- ETL LISTED FOR MOUNTING IN FURNITURE
- 15A