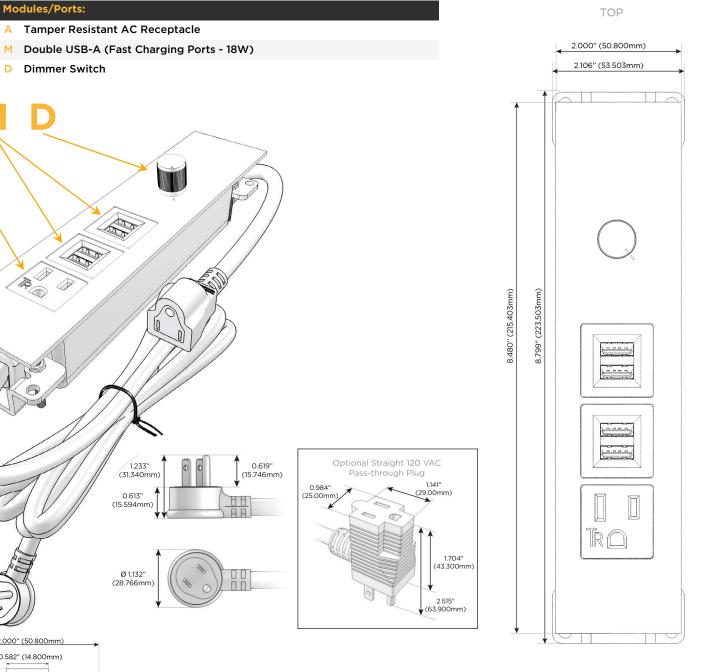

## **Module/Port Options:**

- A Tamper Resistant AC Receptacle
- E USB-A & USB-C (20W)
- M Double USB-A (Fast Charging Ports 18W)
- H HDMI
- 6 CAT 6
- 12 RJ 12
- X Switched AC
- Y 3-Way Switch (Low Voltage)
- V USB-C (45W High Speed Charging Port)
- S USB-C (25W High Speed Charging Port)
- R Switched AC (Rocker Switch)
- D Dimmer Switch

#### Plug:

Supplied with Low Profile Flat 45° Angle 120 VAC Plug

**Optional Standard Straight 120 VAC Plug** 

Optional Straight 120 VAC Pass-through Plug

- CLEAN, COMPACT DESIGN
- STREAMLINED
- LOW PROFILE
- SIDE-EXITING CORDS
- PLUG & PLAY
- 6' AC CORD & PLUG (FLAT PLUG STANDARD)
- CUSTOMIZABLE CONFIGURATIONS AND FINISHES
- ETL LISTED FOR MOUNTING IN FURNITURE
- 15A