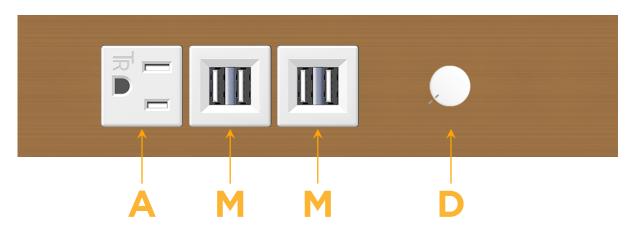

## **Module/Port Options:**

- A Tamper Resistant AC Receptacle
- E USB-A & USB-C (20W)
- M Double USB-A (Fast Charging Ports 18W)
- H HDMI
- 6 CAT 6
- 12 RJ 12
- X Switched AC
- Y 3-Way Switch (Low Voltage)
- V USB-C (45W High Speed Charging Port)
- S USB-C (25W High Speed Charging Port)
- R Switched AC (Rocker Switch)
- D Dimmer Switch