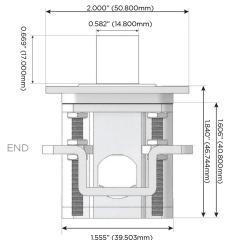

#### Plug:

Supplied with Low Profile Flat 45° Angle 120 VAC Plug

**Optional Standard Straight 120 VAC Plug** 

Optional Straight 120 VAC Pass-through Plug

- CLEAN, COMPACT DESIGN
- STREAMLINED
- LOW PROFILE
- SIDE-EXITING CORDS
- PLUG & PLAY
- 6' AC CORD & PLUG (FLAT PLUG STANDARD)
- CUSTOMIZABLE CONFIGURATIONS AND FINISHES
- ETL LISTED FOR MOUNTING IN FURNITURE
- 15A