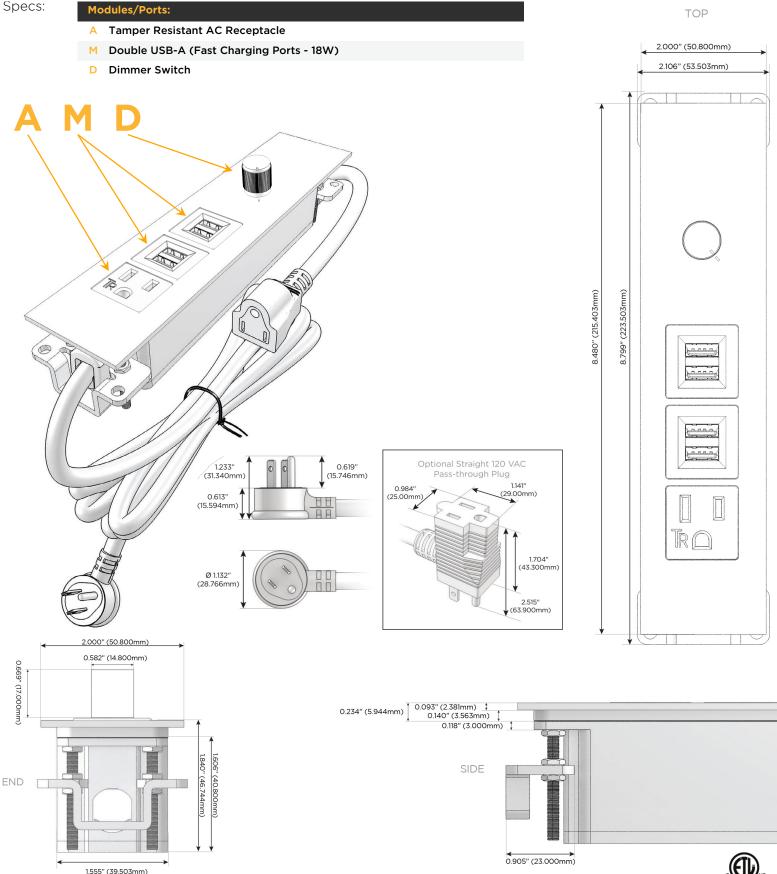

# Module/Port Options:

- **Tamper Resistant AC Receptacle** Α
- USB-A & USB-C (20W) E
- Double USB-A (Fast Charging Ports 18W) Μ
- HDMI H.
- CAT 6 6
- 12 RJ 12
- X Switched AC
- 3-Way Switch (Low Voltage) Y
- V USB-C (45W High Speed Charging Port)
- USB-C (25W High Speed Charging Port)
- R Switched AC (Rocker Switch)
- D **Dimmer Switch**

### Plug:

Supplied with Low Profile Flat 45° Angle 120 VAC Plug

**Optional Standard Straight 120 VAC Plug** 

Optional Straight 120 VAC Pass-through Plug

- CLEAN, COMPACT DESIGN
- STREAMLINED
- LOW PROFILE
- SIDE-EXITING CORDS
- **PLUG & PLAY**
- 6' AC CORD & PLUG (FLAT PLUG STANDARD)
- CUSTOMIZABLE CONFIGURATIONS AND FINISHES
- ETL LISTED FOR MOUNTING IN FURNITURE
- 15A