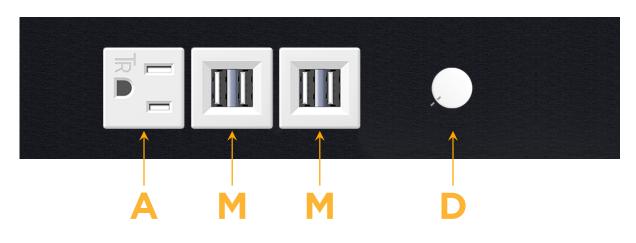

# Module/Port Options:

- **Tamper Resistant AC Receptacle** Α
- USB-A & USB-C (20W) E
- Double USB-A (Fast Charging Ports 18W) Μ
- HDMI H.
- CAT 6 6
- 12 RJ 12
- X Switched AC
- 3-Way Switch (Low Voltage) Y
- V USB-C (45W High Speed Charging Port)
- USB-C (25W High Speed Charging Port)
- R Switched AC (Rocker Switch)
- D **Dimmer Switch**