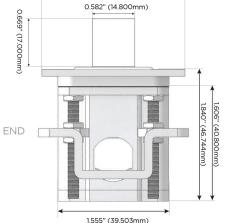

# Distributed by

Mormax Company, Inc. 8 Westchester Plaza

Elmsford, NY 10523

914-699-0101

sales@mormax.com

mormax.com

TOP

2.000" (50.800mm)