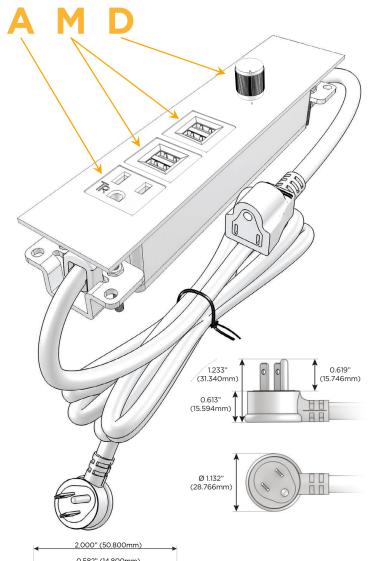

### **Module/Port Options:**

- A Tamper Resistant AC Receptacle
- E USB-A & USB-C (20W)
- M Double USB-A (Fast Charging Ports 18W)
- H HDMI
- 6 CAT 6
- 12 RJ 12
- X Switched AC
- Y 3-Way Switch (Low Voltage)
- V USB-C (45W High Speed Charging Port)
- S USB-C (25W High Speed Charging Port)
- R Switched AC (Rocker Switch)
- **D** Dimmer Switch

### Plug:

Supplied with Low Profile Flat 45° Angle 120 VAC Plug

Optional Standard Straight 120 VAC Plug

Optional Straight 120 VAC Pass-through Plug

- CLEAN, COMPACT DESIGN
- STREAMLINED
- LOW PROFILE
- SIDE-EXITING CORDS
- PLUG & PLAY
- 6' AC CORD & PLUG (FLAT PLUG STANDARD)
- CUSTOMIZABLE CONFIGURATIONS AND FINISHES
- ETL LISTED FOR MOUNTING IN FURNITURE
- 15A

# Distributed by

Mormax Company, Inc. 8 Westchester Plaza

Elmsford, NY 10523

914-699-0101

sales@mormax.com

mormax.com

TOP

2.000" (50.800mm)

#### Specs: **Modules/Ports:**

- **Tamper Resistant AC Receptacle**
- Double USB-A (Fast Charging Ports 18W)
- **Dimmer Switch**

0.234" (5.944mm)