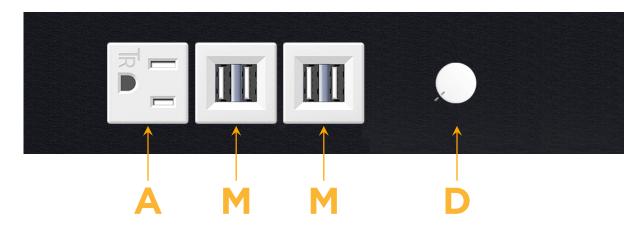

#### Specs: **Modules/Ports:**

- **Tamper Resistant AC Receptacle**
- Double USB-A (Fast Charging Ports 18W)
- **Dimmer Switch**

0.234" (5.944mm)