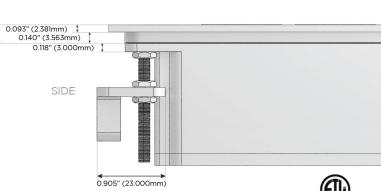

### Plug:

Supplied with Low Profile Flat 45° Angle 120 VAC Plug

Optional Standard Straight 120 VAC Plug

Optional Straight 120 VAC Pass-through Plug

- CLEAN, COMPACT DESIGN
- STREAMLINED
- LOW PROFILE
- SIDE-EXITING CORDS
- PLUG & PLAY
- 6' AC CORD & PLUG (FLAT PLUG STANDARD)
- CUSTOMIZABLE CONFIGURATIONS AND FINISHES
- ETL LISTED FOR MOUNTING IN FURNITURE
- 15A