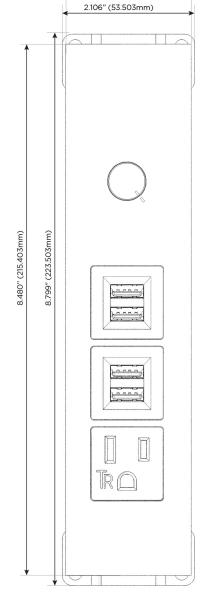

### **Module/Port Options:**

- A Tamper Resistant AC Receptacle
- E USB-A & USB-C (20W)
- M Double USB-A (Fast Charging Ports 18W)
- H HDMI
- 6 CAT 6
- 12 RJ 12
- X Switched AC
- Y 3-Way Switch (Low Voltage)
- V USB-C (45W High Speed Charging Port)
- S USB-C (25W High Speed Charging Port)
- R Switched AC (Rocker Switch)
- **D** Dimmer Switch

#### Specs: **Modules/Ports:**

- **Tamper Resistant AC Receptacle**
- Double USB-A (Fast Charging Ports 18W)
- **Dimmer Switch**

0.234" (5.944mm)