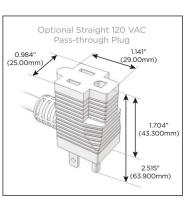

### Plug:

Supplied with Low Profile Flat 45° Angle 120 VAC Plug

Optional Standard Straight 120 VAC Plug

Optional Straight 120 VAC Pass-through Plug

- CLEAN, COMPACT DESIGN
- STREAMLINED
- LOW PROFILE
- SIDE-EXITING CORDS
- PLUG & PLAY
- 6' AC CORD & PLUG (FLAT PLUG STANDARD)
- CUSTOMIZABLE CONFIGURATIONS AND FINISHES
- ETL LISTED FOR MOUNTING IN FURNITURE
- 15A