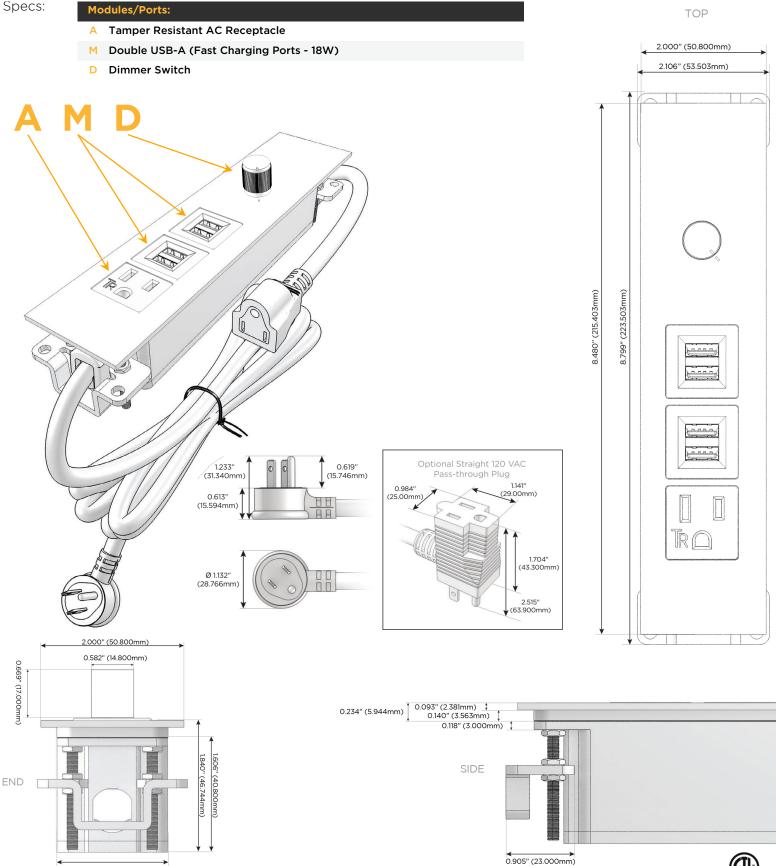

# **Bodule/Port Options:**

- A Tamper Resistant AC Receptacle
- E USB-A & USB-C (20W)
- M Double USB-A (Fast Charging Ports 18W)
- H HDMI
- 6 CAT 6
- 12 RJ 12
- X Switched AC
- Y 3-Way Switch (Low Voltage)
- V USB-C (45W High Speed Charging Port)
- S USB-C (25W High Speed Charging Port)
- **R** Switched AC (Rocker Switch)
- D Dimmer Switch

#### Plug:

Supplied with Low Profile Flat 45° Angle 120 VAC Plug

**Optional Standard Straight 120 VAC Plug** 

Optional Straight 120 VAC Pass-through Plug

- CLEAN, COMPACT DESIGN
- STREAMLINED
- LOW PROFILE
- SIDE-EXITING CORDS
- PLUG & PLAY
- 6' AC CORD & PLUG (FLAT PLUG STANDARD)
- CUSTOMIZABLE CONFIGURATIONS AND FINISHES
- ETL LISTED FOR MOUNTING IN FURNITURE
- 15A