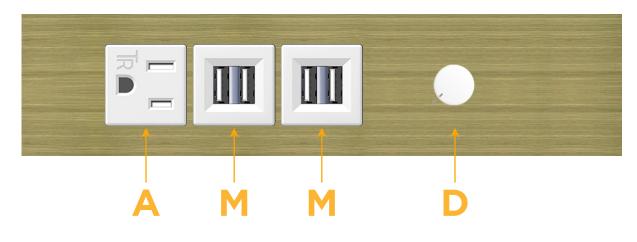

# **Bodule/Port Options:**

- A Tamper Resistant AC Receptacle
- E USB-A & USB-C (20W)
- M Double USB-A (Fast Charging Ports 18W)
- H HDMI
- 6 CAT 6
- 12 RJ 12
- X Switched AC
- Y 3-Way Switch (Low Voltage)
- V USB-C (45W High Speed Charging Port)
- S USB-C (25W High Speed Charging Port)
- **R** Switched AC (Rocker Switch)
- D Dimmer Switch