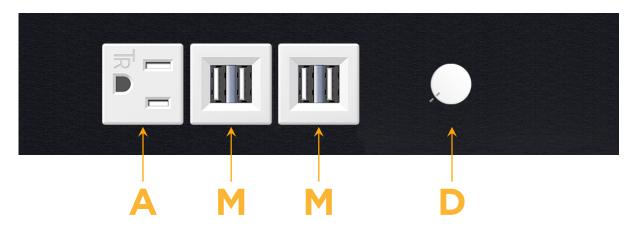

# es: Module/Port Options:

- A Tamper Resistant AC Receptacle
- E USB-A & USB-C (20W)
- M Double USB-A (Fast Charging Ports 18W)
- H HDMI
- 6 CAT 6
- 12 RJ 12
- X Switched AC
- Y 3-Way Switch (Low Voltage)
- V USB-C (45W High Speed Charging Port)
- S USB-C (25W High Speed Charging Port)
- R Switched AC (Rocker Switch)
- D Dimmer Switch