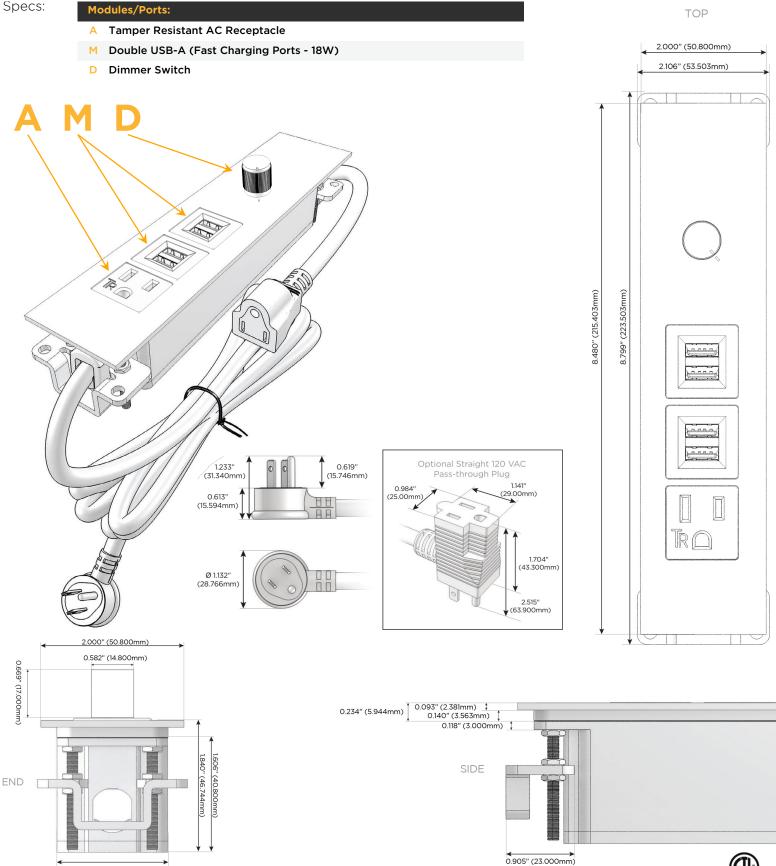

# es: Module/Port Options:

- A Tamper Resistant AC Receptacle
- E USB-A & USB-C (20W)
- M Double USB-A (Fast Charging Ports 18W)
- H HDMI
- 6 CAT 6
- 12 RJ 12
- X Switched AC
- Y 3-Way Switch (Low Voltage)
- V USB-C (45W High Speed Charging Port)
- S USB-C (25W High Speed Charging Port)
- R Switched AC (Rocker Switch)
- D Dimmer Switch

### Plug:

Supplied with Low Profile Flat 45° Angle 120 VAC Plug

Optional Standard Straight 120 VAC Plug

Optional Straight 120 VAC Pass-through Plug

- CLEAN, COMPACT DESIGN
- STREAMLINED
- LOW PROFILE
- SIDE-EXITING CORDS
- PLUG & PLAY
- 6' AC CORD & PLUG (FLAT PLUG STANDARD)
- CUSTOMIZABLE CONFIGURATIONS AND FINISHES
- ETL LISTED FOR MOUNTING IN FURNITURE
- 15A

### AC POWER & DATA CONNECTIVITY SOLUTION

1.555" (39.503mm)

M-POWER-5TW-AMMD-B2STP

Distributed by

Mormax Company, Inc. 8 Westchester Plaza Elmsford, NY 10523 Sales@mormax.com
✓ mormax.com

© 2024 Metro Light & Power, LLC. All rights reserved. US Patent No(s) 10,841,990; 10,847,959; other Patents Pending Metro Light & Power, LLC | 11 Smith St Englewood, NJ 07631 | T: 201-416-4160 | F: 208-979-4613 | info@metrolightandpower.com | www.metrolightandpower.com