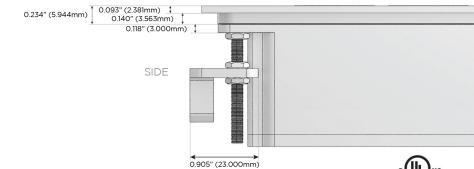

### Plug:

Supplied with Low Profile Flat 45° Angle 120 VAC Plug

- Optional Standard Straight 120 VAC Plug
- Optional Straight 120 VAC Pass-through Plug

- CLEAN, COMPACT DESIGN
- STREAMLINED
- LOW PROFILE
- SIDE-EXITING CORDS
- PLUG & PLAY
- 6' AC CORD & PLUG (FLAT PLUG STANDARD)
- CUSTOMIZABLE CONFIGURATIONS AND FINISHES
- UL LISTED FOR MOUNTING IN FURNITURE
- 15A