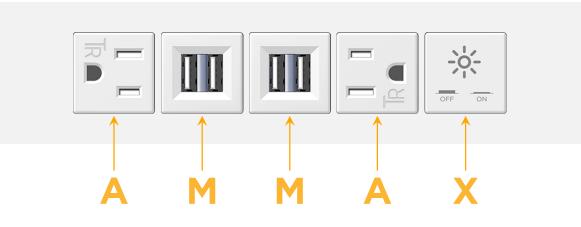

### S: Module/Port Options:

- A Tamper Resistant AC Receptacle
- E USB-A & USB-C (20W)
- M Double USB-A (Fast Charging Ports 18W)
- H HDMI
- 6 CAT 6
- 12 RJ 12
- X Switched AC
- Y 3-Way Switch (Low Voltage)
- V USB-C (45W High Speed Charging Port)
- S USB-C (25W High Speed Charging Port)
- R Switched AC (Rocker Switch)
- D Dimmer Switch