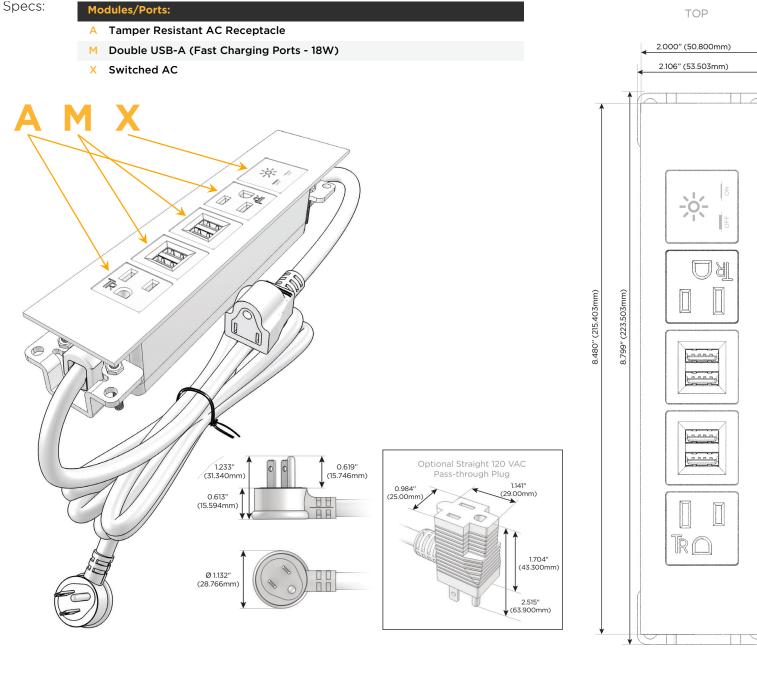

### S: Module/Port Options:

- A Tamper Resistant AC Receptacle
- E USB-A & USB-C (20W)
- M Double USB-A (Fast Charging Ports 18W)
- H HDMI
- 6 CAT 6
- 12 RJ 12
- X Switched AC
- Y 3-Way Switch (Low Voltage)
- V USB-C (45W High Speed Charging Port)
- S USB-C (25W High Speed Charging Port)
- R Switched AC (Rocker Switch)
- D Dimmer Switch

### Plug:

Supplied with Low Profile Flat 45° Angle 120 VAC Plug

- Optional Standard Straight 120 VAC Plug
- Optional Straight 120 VAC Pass-through Plug

- CLEAN, COMPACT DESIGN
- STREAMLINED
- LOW PROFILE
- SIDE-EXITING CORDS
- PLUG & PLAY
- 6' AC CORD & PLUG (FLAT PLUG STANDARD)
- CUSTOMIZABLE CONFIGURATIONS AND FINISHES
- UL LISTED FOR MOUNTING IN FURNITURE
- 15A