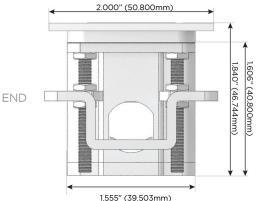

### Plug:

Supplied with Low Profile Flat 45° Angle 120 VAC Plug

- Optional Standard Straight 120 VAC Plug
- Optional Straight 120 VAC Pass-through Plug

- CLEAN, COMPACT DESIGN
- STREAMLINED
- LOW PROFILE
- SIDE-EXITING CORDS
- PLUG & PLAY
- 6' AC CORD & PLUG (FLAT PLUG STANDARD)
- CUSTOMIZABLE CONFIGURATIONS AND FINISHES
- UL LISTED FOR MOUNTING IN FURNITURE
- 15A