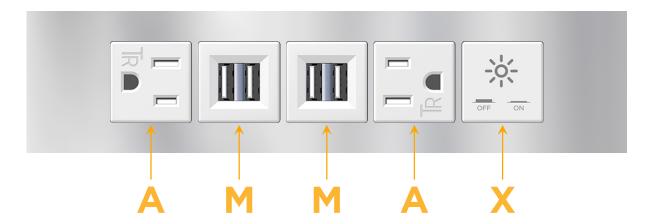

## **Module/Port Options:**

- A Tamper Resistant AC Receptacle
- E USB-A & USB-C (20W)
- M Double USB-A (Fast Charging Ports 18W)
- H HDMI
- 6 CAT 6
- 12 RJ 12
- X Switched AC
- Y 3-Way Switch (Low Voltage)
- V USB-C (45W High Speed Charging Port)
- S USB-C (25W High Speed Charging Port)
- R Switched AC (Rocker Switch)
- **D** Dimmer Switch

#### Specs: **Modules/Ports:**

- **Tamper Resistant AC Receptacle**
- Double USB-A (Fast Charging Ports 18W)
- Switched AC