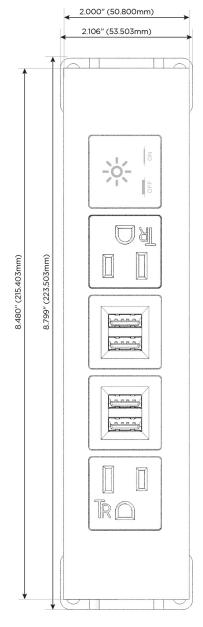

## **Module/Port Options:**

- A Tamper Resistant AC Receptacle
- E USB-A & USB-C (20W)
- M Double USB-A (Fast Charging Ports 18W)
- H HDMI
- 6 CAT 6
- 12 RJ 12
- X Switched AC
- Y 3-Way Switch (Low Voltage)
- V USB-C (45W High Speed Charging Port)
- S USB-C (25W High Speed Charging Port)
- R Switched AC (Rocker Switch)
- **D** Dimmer Switch

#### Specs: **Modules/Ports:**

- **Tamper Resistant AC Receptacle**
- Double USB-A (Fast Charging Ports 18W)
- Switched AC