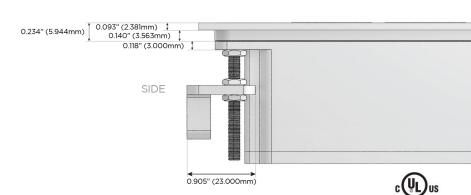

## Plug:

Supplied with Low Profile Flat 45° Angle 120 VAC Plug

Optional Standard Straight 120 VAC Plug

Optional Straight 120 VAC Pass-through Plug

- CLEAN, COMPACT DESIGN
- STREAMLINED
- LOW PROFILE
- SIDE-EXITING CORDS
- PLUG & PLAY
- 6' AC CORD & PLUG (FLAT PLUG STANDARD)
- CUSTOMIZABLE CONFIGURATIONS AND FINISHES
- UL LISTED FOR MOUNTING IN FURNITURE
- 15A