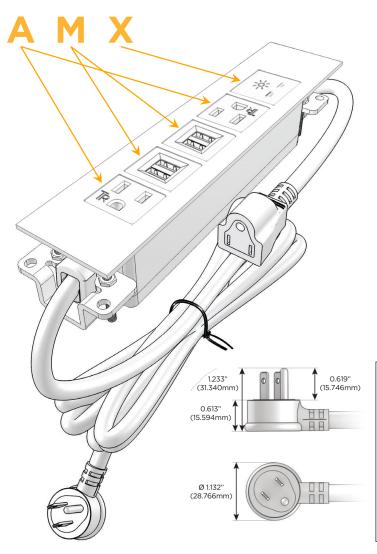

## Plug:

Supplied with Low Profile Flat 45° Angle 120 VAC Plug

Optional Standard Straight 120 VAC Plug

Optional Straight 120 VAC Pass-through Plug

- CLEAN, COMPACT DESIGN
- STREAMLINED
- LOW PROFILE
- SIDE-EXITING CORDS
- PLUG & PLAY
- 6' AC CORD & PLUG (FLAT PLUG STANDARD)
- CUSTOMIZABLE CONFIGURATIONS AND FINISHES
- UL LISTED FOR MOUNTING IN FURNITURE
- 15A