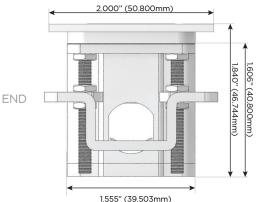

#### Plug:

Supplied with Low Profile Flat 45° Angle 120 VAC Plug

Optional Standard Straight 120 VAC Plug

Optional Straight 120 VAC Pass-through Plug

- CLEAN, COMPACT DESIGN
- STREAMLINED
- LOW PROFILE
- SIDE-EXITING CORDS
- PLUG & PLAY
- 6' AC CORD & PLUG (FLAT PLUG STANDARD)
- CUSTOMIZABLE CONFIGURATIONS AND FINISHES
- UL LISTED FOR MOUNTING IN FURNITURE
- 15A