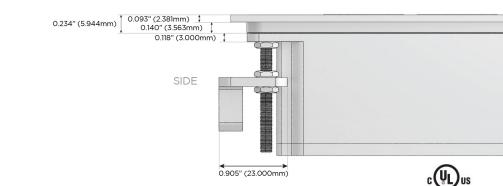

#### Plug:

Supplied with Low Profile Flat 45° Angle 120 VAC Plug

Optional Standard Straight 120 VAC Plug

Optional Straight 120 VAC Pass-through Plug

- CLEAN, COMPACT DESIGN
- STREAMLINED
- LOW PROFILE
- SIDE-EXITING CORDS
- PLUG & PLAY
- 6' AC CORD & PLUG (FLAT PLUG STANDARD)
- CUSTOMIZABLE CONFIGURATIONS AND FINISHES
- UL LISTED FOR MOUNTING IN FURNITURE
- 15A