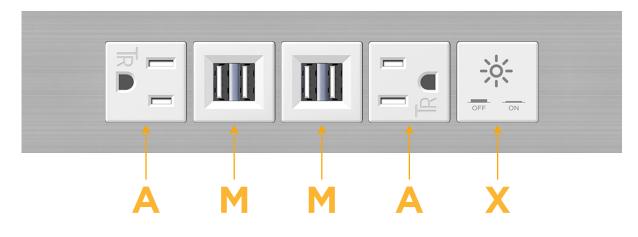

### S: Module/Port Options:

- A Tamper Resistant AC Receptacle
- E USB-A & USB-C (20W)
- M Double USB-A (Fast Charging Ports 18W)
- H HDMI
- 6 CAT 6
- 12 RJ 12
- X Switched AC
- Y 3-Way Switch (Low Voltage)
- V USB-C (45W High Speed Charging Port)
- S USB-C (25W High Speed Charging Port)
- R Switched AC (Rocker Switch)
- D Dimmer Switch