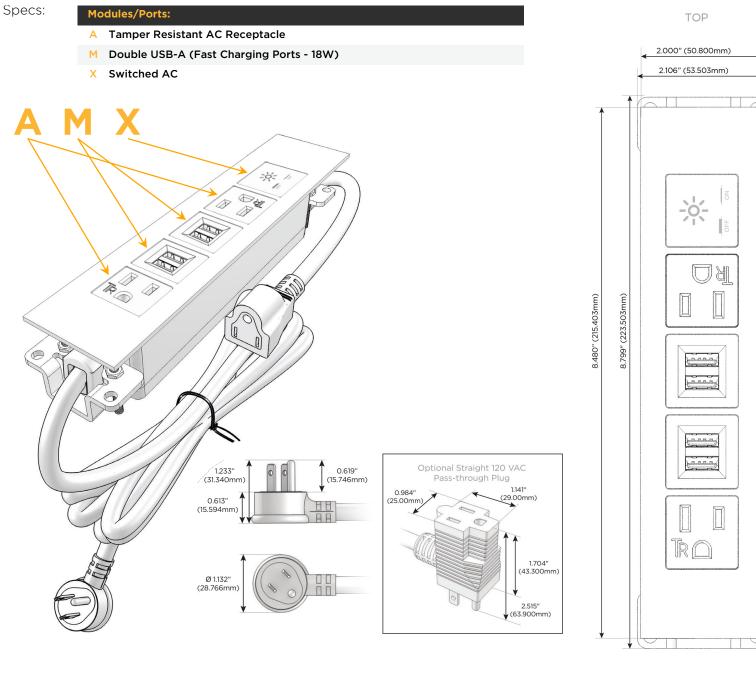

### S: Module/Port Options:

- A Tamper Resistant AC Receptacle
- E USB-A & USB-C (20W)
- M Double USB-A (Fast Charging Ports 18W)
- H HDMI
- 6 CAT 6
- 12 RJ 12
- X Switched AC
- Y 3-Way Switch (Low Voltage)
- V USB-C (45W High Speed Charging Port)
- S USB-C (25W High Speed Charging Port)
- R Switched AC (Rocker Switch)
- D Dimmer Switch

#### Plug:

Supplied with Low Profile Flat 45° Angle 120 VAC Plug

Optional Standard Straight 120 VAC Plug

Optional Straight 120 VAC Pass-through Plug

- CLEAN, COMPACT DESIGN
- STREAMLINED
- LOW PROFILE
- SIDE-EXITING CORDS
- PLUG & PLAY
- 6' AC CORD & PLUG (FLAT PLUG STANDARD)
- CUSTOMIZABLE CONFIGURATIONS AND FINISHES
- UL LISTED FOR MOUNTING IN FURNITURE
- 15A