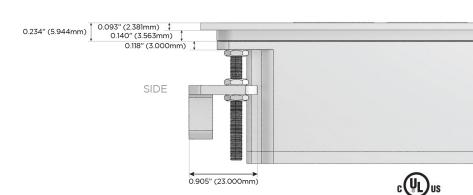

t)
- R Switched AC (Rocker Switch)
- D **Dimmer Switch**

#### Plug:

Supplied with Low Profile Flat 45° Angle 120 VAC

Optional Standard Straight 120 VAC Plug

Optional Straight 120 VAC Pass-through Plug

- CLEAN, COMPACT DESIGN
- **STREAMLINED**
- LOW PROFILE
- SIDE-EXITING CORDS
- **PLUG & PLAY**
- 6' AC CORD & PLUG (FLAT PLUG STANDARD)
- **CUSTOMIZABLE CONFIGURATIONS AND FINISHES**
- **UL LISTED FOR MOUNTING IN FURNITURE**
- 15A





#### AC POWER & DATA CONNECTIVITY SOLUTION

M-POWER-5TW-AMMAX-SATP

# Distributed by

MORMAX

Mormax Company, Inc.

8 Westchester Plaza

Elmsford, NY 10523

**5** 91

914-699-0101

<u>∨</u> .0.

sales@mormax.com mormax.com

TOP

## Specs: Modules/Ports:

- A Tamper Resistant AC Receptacle
- M Double USB-A (Fast Charging Ports 18W)
- X Switched AC