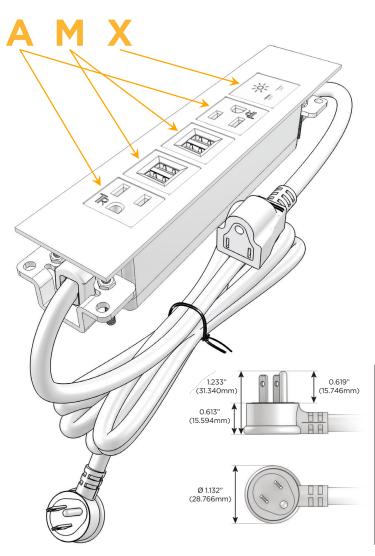

#### **Module/Port Options:**

- **Tamper Resistant AC Receptacle**
- USB-A & USB-C (20W)
- Double USB-A (Fast Charging Ports 18W)
- **HDMI**
- CAT 6
- 12 RJ 12
- X Switched AC
- 3-Way Switch (Low Voltage)
- V USB-C (45W High Speed Charging Port)
- USB-C (25W High Speed Charging Port)
- R Switched AC (Rocker Switch)
- D **Dimmer Switch**

#### Plug:

Supplied with Low Profile Flat 45° Angle 120 VAC

Optional Standard Straight 120 VAC Plug

Optional Straight 120 VAC Pass-through Plug

- CLEAN, COMPACT DESIGN
- **STREAMLINED**
- LOW PROFILE
- SIDE-EXITING CORDS
- **PLUG & PLAY**
- 6' AC CORD & PLUG (FLAT PLUG STANDARD)
- **CUSTOMIZABLE CONFIGURATIONS AND FINISHES**
- **UL LISTED FOR MOUNTING IN FURNITURE**
- 15A