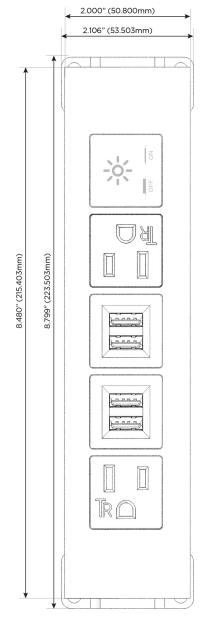

#### **Module/Port Options:**

- **Tamper Resistant AC Receptacle**
- USB-A & USB-C (20W)
- Double USB-A (Fast Charging Ports 18W)
- **HDMI**
- CAT 6
- 12 RJ 12
- X Switched AC
- 3-Way Switch (Low Voltage)
- V USB-C (45W High Speed Charging Port)
- USB-C (25W High Speed Charging Port)
- R Switched AC (Rocker Switch)
- D **Dimmer Switch**