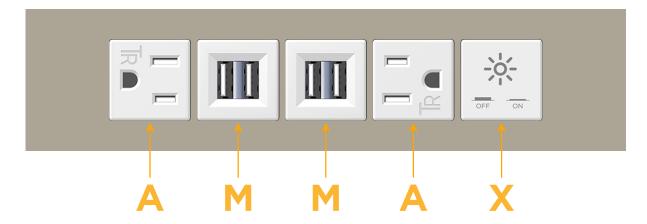

## Specs: Modules/Ports:

- A Tamper Resistant AC Receptacle
- M Double USB-A (Fast Charging Ports 18W)
- X Switched AC