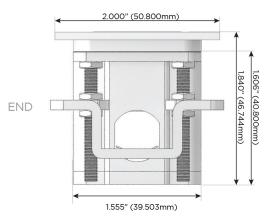

ging Port)
- R Switched AC (Rocker Switch)
- D **Dimmer Switch**

#### Plug:

Supplied with Low Profile Flat 45° Angle 120 VAC

Optional Standard Straight 120 VAC Plug

Optional Straight 120 VAC Pass-through Plug

- CLEAN, COMPACT DESIGN
- **STREAMLINED**
- LOW PROFILE
- SIDE-EXITING CORDS
- **PLUG & PLAY**
- 6' AC CORD & PLUG (FLAT PLUG STANDARD)
- **CUSTOMIZABLE CONFIGURATIONS AND FINISHES**
- **UL LISTED FOR MOUNTING IN FURNITURE**
- 15A





#### AC POWER & DATA CONNECTIVITY SOLUTION

M-POWER-5TW-AMMAX-S3ATP

# Distributed by



Mormax Company, Inc.
8 Westchester Plaza

Elmsford, NY 10523

<u>&</u>

914-699-0101

 $\searrow$ 

sales@mormax.com

mormax.com

TOP

# Specs: Modules/Ports:

- A Tamper Resistant AC Receptacle
- M Double USB-A (Fast Charging Ports 18W)
- X Switched AC