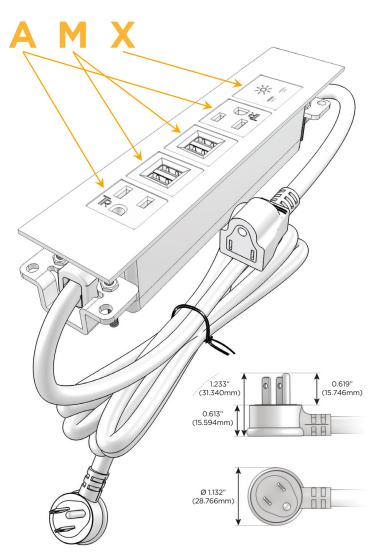

#### Plug:

Supplied with Low Profile Flat 45° Angle 120 VAC

Optional Standard Straight 120 VAC Plug

Optional Straight 120 VAC Pass-through Plug

- CLEAN, COMPACT DESIGN
- **STREAMLINED**
- LOW PROFILE
- SIDE-EXITING CORDS
- **PLUG & PLAY**
- 6' AC CORD & PLUG (FLAT PLUG STANDARD)
- **CUSTOMIZABLE CONFIGURATIONS AND FINISHES**
- **UL LISTED FOR MOUNTING IN FURNITURE**
- 15A

# Specs: Modules/Ports:

- A Tamper Resistant AC Receptacle
- M Double USB-A (Fast Charging Ports 18W)
- X Switched AC