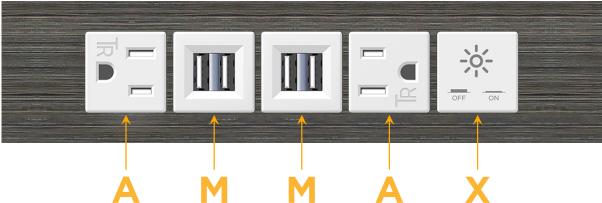

# Specs: Modules/Ports:

- A Tamper Resistant AC Receptacle
- M Double USB-A (Fast Charging Ports 18W)
- X Switched AC