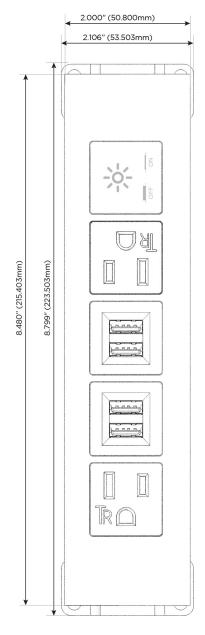

#### **Module/Port Options:**

- **Tamper Resistant AC Receptacle**
- USB-A & USB-C (20W)
- Double USB-A (Fast Charging Ports 18W)
- **HDMI**
- CAT 6
- 12 RJ 12
- X Switched AC
- 3-Way Switch (Low Voltage)
- V USB-C (45W High Speed Charging Port)
- USB-C (25W High Speed Charging Port)
- R Switched AC (Rocker Switch)
- D **Dimmer Switch**

# Specs: Modules/Ports:

- A Tamper Resistant AC Receptacle
- M Double USB-A (Fast Charging Ports 18W)
- X Switched AC