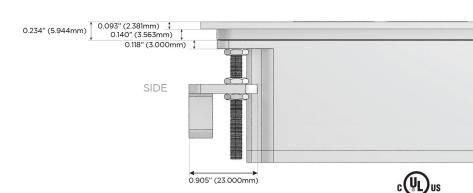

ng Port)
- R Switched AC (Rocker Switch)
- D **Dimmer Switch**

#### Plug:

Supplied with Low Profile Flat 45° Angle 120 VAC

Optional Standard Straight 120 VAC Plug

Optional Straight 120 VAC Pass-through Plug

- CLEAN, COMPACT DESIGN
- **STREAMLINED**
- LOW PROFILE
- SIDE-EXITING CORDS
- **PLUG & PLAY**
- 6' AC CORD & PLUG (FLAT PLUG STANDARD)
- **CUSTOMIZABLE CONFIGURATIONS AND FINISHES**
- **UL LISTED FOR MOUNTING IN FURNITURE**
- 15A





#### AC POWER & DATA CONNECTIVITY SOLUTION

M-POWER-5TW-AMMAX-S3ATP

# Distributed by



Mormax Company, Inc.
8 Westchester Plaza

Elmsford, NY 10523

<u>&</u>

914-699-0101

 $\searrow$ 

sales@mormax.com

mormax.com

TOP

# Specs: Modules/Ports:

- A Tamper Resistant AC Receptacle
- M Double USB-A (Fast Charging Ports 18W)
- X Switched AC