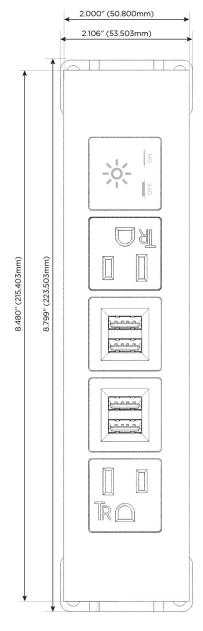

#### **Module/Port Options:**

- **Tamper Resistant AC Receptacle**
- USB-A & USB-C (20W)
- Double USB-A (Fast Charging Ports 18W)
- **HDMI**
- CAT 6
- 12 RJ 12
- X Switched AC
- 3-Way Switch (Low Voltage)
- V USB-C (45W High Speed Charging Port)
- USB-C (25W High Speed Charging Port)
- R Switched AC (Rocker Switch)
- D **Dimmer Switch**