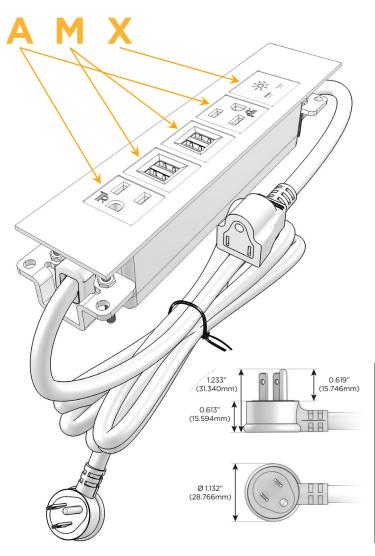

#### **Module/Port Options:**

- **Tamper Resistant AC Receptacle**
- USB-A & USB-C (20W)
- Double USB-A (Fast Charging Ports 18W)
- **HDMI**
- CAT 6
- 12 RJ 12
- X Switched AC
- 3-Way Switch (Low Voltage)
- V USB-C (45W High Speed Charging Port)
- USB-C (25W High Speed Charging Port)
- R Switched AC (Rocker Switch)
- D **Dimmer Switch**

#### Plug:

Supplied with Low Profile Flat 45° Angle 120 VAC

Optional Standard Straight 120 VAC Plug

Optional Straight 120 VAC Pass-through Plug

- CLEAN, COMPACT DESIGN
- **STREAMLINED**
- LOW PROFILE
- SIDE-EXITING CORDS
- **PLUG & PLAY**
- 6' AC CORD & PLUG (FLAT PLUG STANDARD)
- **CUSTOMIZABLE CONFIGURATIONS AND FINISHES**
- **UL LISTED FOR MOUNTING IN FURNITURE**
- 15A