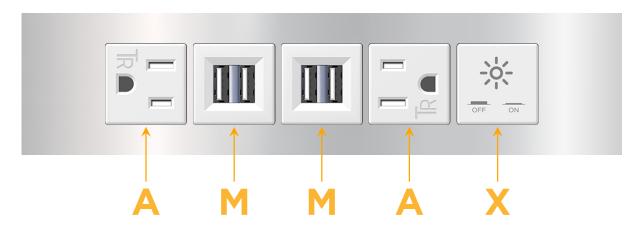

## Specs: Modules/Ports:

- A Tamper Resistant AC Receptacle
- M Double USB-A (Fast Charging Ports 18W)
- X Switched AC