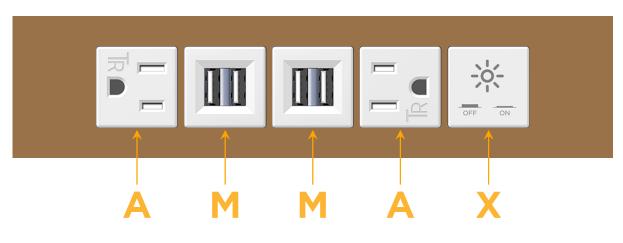

# Module/Port Options:

- A Tamper Resistant AC Receptacle
- E USB-A & USB-C (20W)
- M Double USB-A (Fast Charging Ports 18W)
- H HDMI
- 6 CAT 6
- 12 RJ 12
- X Switched AC
- Y 3-Way Switch (Low Voltage)
- V USB-C (45W High Speed Charging Port)
- S USB-C (25W High Speed Charging Port)
- R Switched AC (Rocker Switch)
- D Dimmer Switch