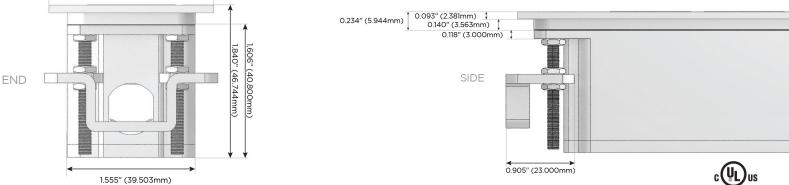

#### Plug:

Supplied with Low Profile Flat 45° Angle 120 VAC Plug

- Optional Standard Straight 120 VAC Plug
- Optional Straight 120 VAC Pass-through Plug

- CLEAN, COMPACT DESIGN
- STREAMLINED
- LOW PROFILE
- SIDE-EXITING CORDS
- PLUG & PLAY
- 6' AC CORD & PLUG (FLAT PLUG STANDARD)
- CUSTOMIZABLE CONFIGURATIONS AND FINISHES
- UL LISTED FOR MOUNTING IN FURNITURE
- 15A