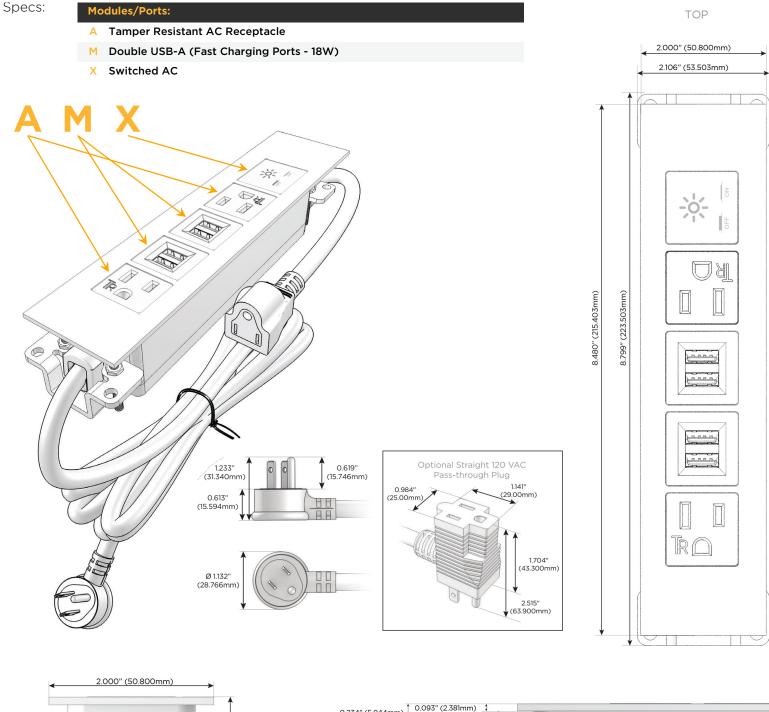

# Module/Port Options:

- A Tamper Resistant AC Receptacle
- E USB-A & USB-C (20W)
- M Double USB-A (Fast Charging Ports 18W)
- H HDMI
- 6 CAT 6
- 12 RJ 12
- X Switched AC
- Y 3-Way Switch (Low Voltage)
- V USB-C (45W High Speed Charging Port)
- S USB-C (25W High Speed Charging Port)
- R Switched AC (Rocker Switch)
- D Dimmer Switch

#### Plug:

Supplied with Low Profile Flat 45° Angle 120 VAC Plug

- Optional Standard Straight 120 VAC Plug
- Optional Straight 120 VAC Pass-through Plug

- CLEAN, COMPACT DESIGN
- STREAMLINED
- LOW PROFILE
- SIDE-EXITING CORDS
- PLUG & PLAY
- 6' AC CORD & PLUG (FLAT PLUG STANDARD)
- CUSTOMIZABLE CONFIGURATIONS AND FINISHES
- UL LISTED FOR MOUNTING IN FURNITURE
- 15A