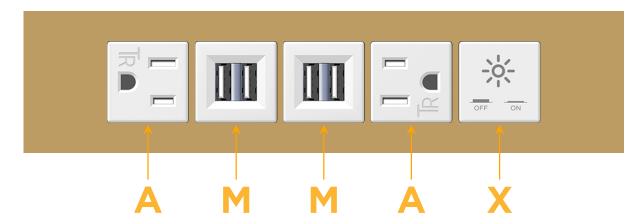

#### **Module/Port Options:**

- A Tamper Resistant AC Receptacle
- E USB-A & USB-C (20W)
- M Double USB-A (Fast Charging Ports 18W)
- H HDMI
- 6 CAT 6
- 12 RJ 12
- X Switched AC
- Y 3-Way Switch (Low Voltage)
- V USB-C (45W High Speed Charging Port)
- S USB-C (25W High Speed Charging Port)
- R Switched AC (Rocker Switch)
- **D** Dimmer Switch

## **Modules/Ports:**

- **Tamper Resistant AC Receptacle**
- Double USB-A (Fast Charging Ports 18W)
- Switched AC