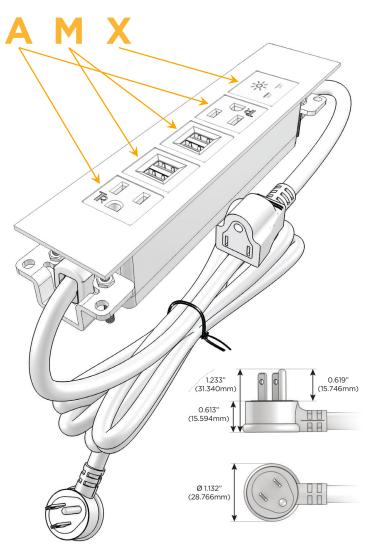

#### **Module/Port Options:**

- A Tamper Resistant AC Receptacle
- E USB-A & USB-C (20W)
- M Double USB-A (Fast Charging Ports 18W)
- H HDMI
- 6 CAT 6
- 12 RJ 12
- X Switched AC
- Y 3-Way Switch (Low Voltage)
- V USB-C (45W High Speed Charging Port)
- S USB-C (25W High Speed Charging Port)
- R Switched AC (Rocker Switch)
- **D** Dimmer Switch

#### Plug:

Supplied with Low Profile Flat 45° Angle 120 VAC Plug

Optional Standard Straight 120 VAC Plug

Optional Straight 120 VAC Pass-through Plug

- CLEAN, COMPACT DESIGN
- STREAMLINED
- LOW PROFILE
- SIDE-EXITING CORDS
- PLUG & PLAY
- 6' AC CORD & PLUG (FLAT PLUG STANDARD)
- CUSTOMIZABLE CONFIGURATIONS AND FINISHES
- UL LISTED FOR MOUNTING IN FURNITURE
- 15A