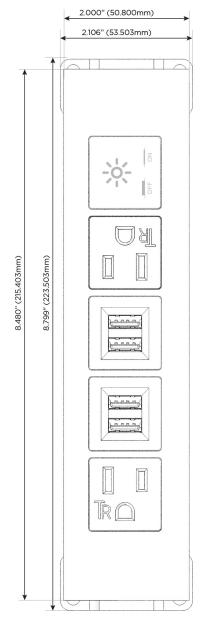

#### **Module/Port Options:**

- A Tamper Resistant AC Receptacle
- E USB-A & USB-C (20W)
- M Double USB-A (Fast Charging Ports 18W)
- H HDMI
- 6 CAT 6
- 12 RJ 12
- X Switched AC
- Y 3-Way Switch (Low Voltage)
- V USB-C (45W High Speed Charging Port)
- S USB-C (25W High Speed Charging Port)
- R Switched AC (Rocker Switch)
- **D** Dimmer Switch

## **Modules/Ports:**

- **Tamper Resistant AC Receptacle**
- Double USB-A (Fast Charging Ports 18W)
- Switched AC