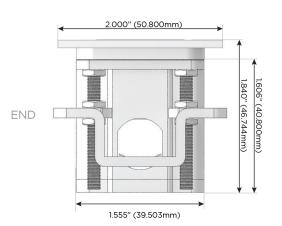

#### Plug:

Supplied with Low Profile Flat 45° Angle 120 VAC Plug

Optional Standard Straight 120 VAC Plug

Optional Straight 120 VAC Pass-through Plug

- CLEAN, COMPACT DESIGN
- STREAMLINED
- LOW PROFILE
- SIDE-EXITING CORDS
- PLUG & PLAY
- 6' AC CORD & PLUG (FLAT PLUG STANDARD)
- CUSTOMIZABLE CONFIGURATIONS AND FINISHES
- UL LISTED FOR MOUNTING IN FURNITURE
- 15A