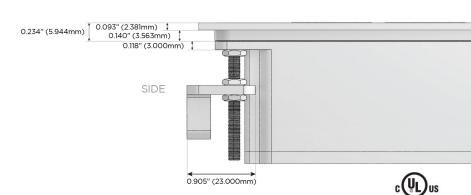

-C (25W High Speed Charging Port)
- R Switched AC (Rocker Switch)
- **D** Dimmer Switch

#### Plug:

Supplied with Low Profile Flat 45° Angle 120 VAC Plug

Optional Standard Straight 120 VAC Plug

Optional Straight 120 VAC Pass-through Plug

- CLEAN, COMPACT DESIGN
- STREAMLINED
- LOW PROFILE
- SIDE-EXITING CORDS
- PLUG & PLAY
- 6' AC CORD & PLUG (FLAT PLUG STANDARD)
- CUSTOMIZABLE CONFIGURATIONS AND FINISHES
- UL LISTED FOR MOUNTING IN FURNITURE
- 15A





Specs:

#### AC POWER & DATA CONNECTIVITY SOLUTION

M-POWER-5TW-AMMAX-BZATP

# Distributed by

MORMAX

Mormax Company, Inc. 8 Westchester Plaza

Elmsford, NY 10523

914-699-0101

mormax.com

sales@mormax.com

TOP

## **Modules/Ports:**

- **Tamper Resistant AC Receptacle**
- Double USB-A (Fast Charging Ports 18W)
- Switched AC