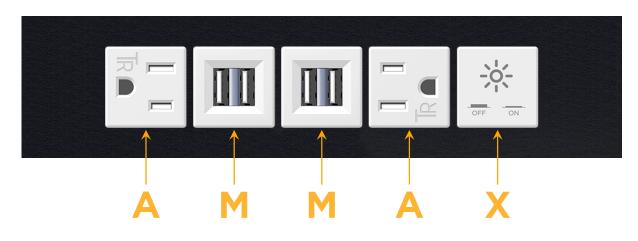

# Module/Port Options:

- **Tamper Resistant AC Receptacle** Α
- USB-A & USB-C (20W) E
- Double USB-A (Fast Charging Ports 18W) Μ
- HDMI H.
- CAT 6 6
- 12 RJ 12
- X Switched AC
- 3-Way Switch (Low Voltage) Υ
- USB-C (45W High Speed Charging Port) V
- USB-C (25W High Speed Charging Port)
- Switched AC (Rocker Switch) R
- D **Dimmer Switch**