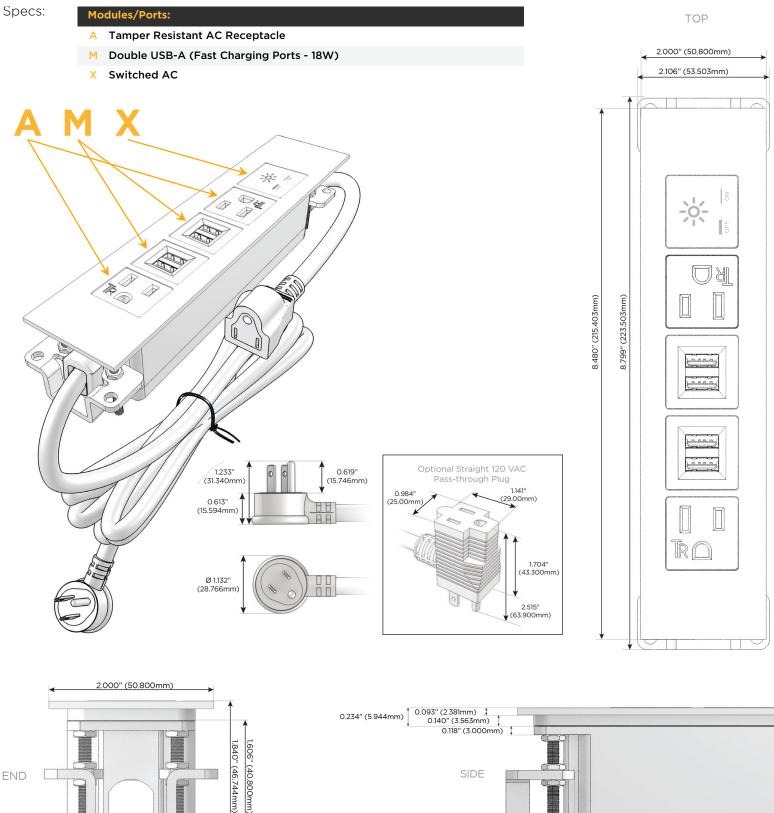

# Module/Port Options:

- **Tamper Resistant AC Receptacle** Α
- USB-A & USB-C (20W) E
- Double USB-A (Fast Charging Ports 18W) Μ
- HDMI H.
- CAT 6 6
- 12 RJ 12
- X Switched AC
- 3-Way Switch (Low Voltage) Υ
- USB-C (45W High Speed Charging Port) V
- USB-C (25W High Speed Charging Port)
- Switched AC (Rocker Switch) R
- D **Dimmer Switch**

### Plug:

Supplied with Low Profile Flat 45° Angle 120 VAC Plug

**Optional Standard Straight 120 VAC Plug** 

Optional Straight 120 VAC Pass-through Plug

- CLEAN, COMPACT DESIGN
- STREAMLINED
- LOW PROFILE
- SIDE-EXITING CORDS
- **PLUG & PLAY**
- 6' AC CORD & PLUG (FLAT PLUG STANDARD)
- CUSTOMIZABLE CONFIGURATIONS AND FINISHES
- UL LISTED FOR MOUNTING IN FURNITURE
- 15A