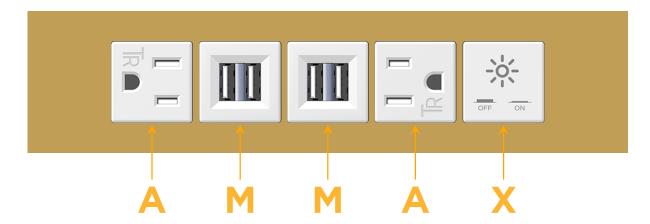

sales@mormax.com

TOP

mormax.com

- A Tamper Resistant AC Receptacle
- M Double USB-A (Fast Charging Ports 18W)
- X Switched AC