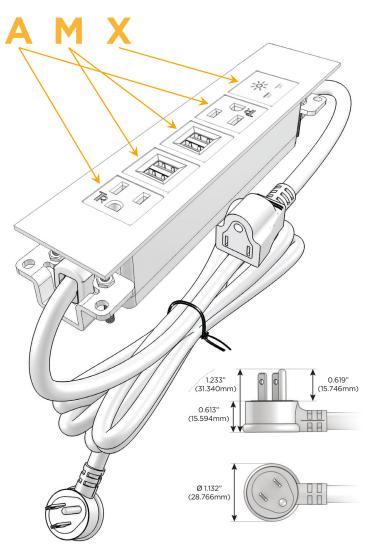

### Plug:

Supplied with Low Profile Flat 45° Angle 120 VAC

Optional Standard Straight 120 VAC Plug

Optional Straight 120 VAC Pass-through Plug

- CLEAN, COMPACT DESIGN
- **STREAMLINED**
- LOW PROFILE
- SIDE-EXITING CORDS
- **PLUG & PLAY**
- 6' AC CORD & PLUG (FLAT PLUG STANDARD)
- **CUSTOMIZABLE CONFIGURATIONS AND FINISHES**
- **UL LISTED FOR MOUNTING IN FURNITURE**
- 15A

sales@mormax.com

TOP

mormax.com

- A Tamper Resistant AC Receptacle
- M Double USB-A (Fast Charging Ports 18W)
- X Switched AC