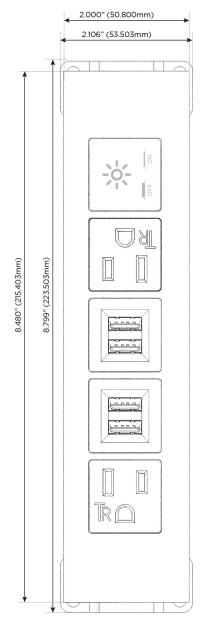

### **Module/Port Options:**

- **Tamper Resistant AC Receptacle**
- USB-A & USB-C (20W)
- Double USB-A (Fast Charging Ports 18W)
- **HDMI**
- CAT 6
- 12 RJ 12
- X Switched AC
- 3-Way Switch (Low Voltage)
- V USB-C (45W High Speed Charging Port)
- USB-C (25W High Speed Charging Port)
- R Switched AC (Rocker Switch)
- D Dimmer Switch

### AC POWER & DATA CONNECTIVITY SOLUTION

M-POWER-5TW-AMMAX-BRTP

Specs: