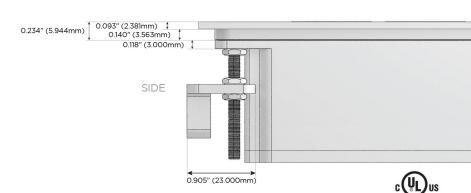

(25W High Speed Charging Port)
- R Switched AC (Rocker Switch)
- D Dimmer Switch

### Plug:

Supplied with Low Profile Flat 45° Angle 120 VAC

Optional Standard Straight 120 VAC Plug

Optional Straight 120 VAC Pass-through Plug

- CLEAN, COMPACT DESIGN
- **STREAMLINED**
- LOW PROFILE
- SIDE-EXITING CORDS
- **PLUG & PLAY**
- 6' AC CORD & PLUG (FLAT PLUG STANDARD)
- **CUSTOMIZABLE CONFIGURATIONS AND FINISHES**
- **UL LISTED FOR MOUNTING IN FURNITURE**
- 15A





### AC POWER & DATA CONNECTIVITY SOLUTION

M-POWER-5TW-AMMAX-BRTP

Specs:

# MORMAX

Mormax Company, Inc.

8 Westchester Plaza

Elmsford, NY 10523

Distributed by

Š

914-699-0101

 $\searrow$ 

sales@mormax.com

TOP

mormax.com



- A Tamper Resistant AC Receptacle
- M Double USB-A (Fast Charging Ports 18W)
- X Switched AC