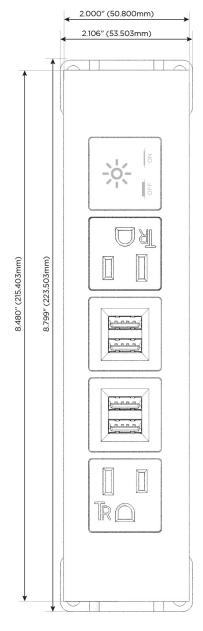

### **Module/Port Options:**

- **Tamper Resistant AC Receptacle**
- USB-A & USB-C (20W)
- Double USB-A (Fast Charging Ports 18W)
- **HDMI**
- CAT 6
- 12 RJ 12
- X Switched AC
- 3-Way Switch (Low Voltage)
- V USB-C (45W High Speed Charging Port)
- USB-C (25W High Speed Charging Port)
- R Switched AC (Rocker Switch)
- D Dimmer Switch

# Modules/Ports:

- A Tamper Resistant AC Receptacle
- M Double USB-A (Fast Charging Ports 18W)
- X Switched AC