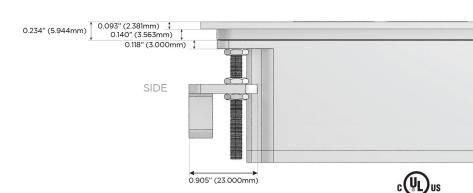

High Speed Charging Port)
- R Switched AC (Rocker Switch)
- D Dimmer Switch

### Plug:

Supplied with Low Profile Flat 45° Angle 120 VAC

Optional Standard Straight 120 VAC Plug

Optional Straight 120 VAC Pass-through Plug

- CLEAN, COMPACT DESIGN
- **STREAMLINED**
- LOW PROFILE
- SIDE-EXITING CORDS
- **PLUG & PLAY**
- 6' AC CORD & PLUG (FLAT PLUG STANDARD)
- **CUSTOMIZABLE CONFIGURATIONS AND FINISHES**
- **UL LISTED FOR MOUNTING IN FURNITURE**
- 15A





Specs:

### AC POWER & DATA CONNECTIVITY SOLUTION

M-POWER-5TW-AMMAX-BRAATP

# Distributed by



Mormax Company, Inc.
8 Westchester Plaza

Elmsford, NY 10523

<u>@</u>

914-699-0101

sales@mormax.com

mormax.com

TOP

# Modules/Ports:

- A Tamper Resistant AC Receptacle
- M Double USB-A (Fast Charging Ports 18W)
- X Switched AC