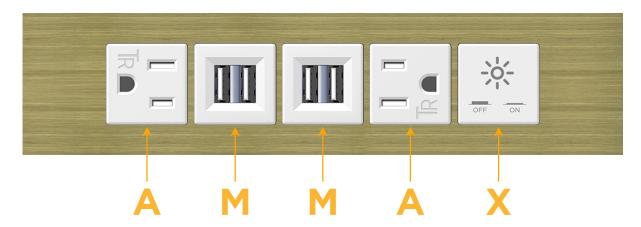

# Modules/Ports:

- A Tamper Resistant AC Receptacle
- M Double USB-A (Fast Charging Ports 18W)
- X Switched AC