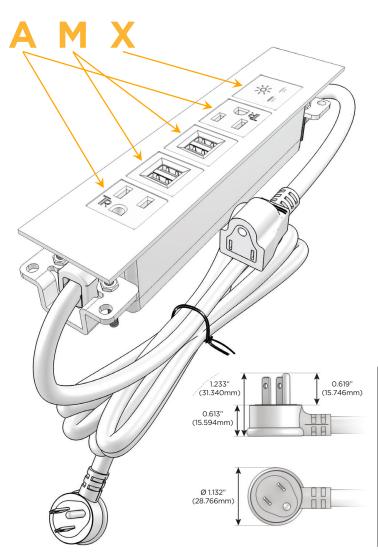

### **Module/Port Options:**

- **Tamper Resistant AC Receptacle**
- USB-A & USB-C (20W)
- Double USB-A (Fast Charging Ports 18W)
- **HDMI**
- CAT 6
- 12 RJ 12
- X Switched AC
- 3-Way Switch (Low Voltage)
- V USB-C (45W High Speed Charging Port)
- USB-C (25W High Speed Charging Port)
- R Switched AC (Rocker Switch)
- D Dimmer Switch

### Plug:

Supplied with Low Profile Flat 45° Angle 120 VAC

Optional Standard Straight 120 VAC Plug

Optional Straight 120 VAC Pass-through Plug

- CLEAN, COMPACT DESIGN
- **STREAMLINED**
- LOW PROFILE
- SIDE-EXITING CORDS
- **PLUG & PLAY**
- 6' AC CORD & PLUG (FLAT PLUG STANDARD)
- **CUSTOMIZABLE CONFIGURATIONS AND FINISHES**
- **UL LISTED FOR MOUNTING IN FURNITURE**
- 15A