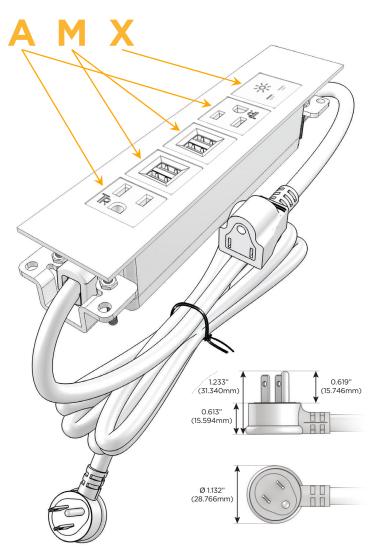

## **Module/Port Options:**

- **Tamper Resistant AC Receptacle**
- USB-A & USB-C (20W)
- Double USB-A (Fast Charging Ports 18W)
- **HDMI**
- CAT 6
- 12 RJ 12
- X Switched AC
- 3-Way Switch (Low Voltage)
- USB-C (45W High Speed Charging Port)
- USB-C (25W High Speed Charging Port)
- Switched AC (Rocker Switch)
- D **Dimmer Switch**

#### Plug:

Supplied with Low Profile Flat 45° Angle 120 VAC

Optional Standard Straight 120 VAC Plug

Optional Straight 120 VAC Pass-through Plug

- CLEAN, COMPACT DESIGN
- **STREAMLINED**
- LOW PROFILE
- SIDE-EXITING CORDS
- **PLUG & PLAY**
- 6' AC CORD & PLUG (FLAT PLUG STANDARD)
- **CUSTOMIZABLE CONFIGURATIONS AND FINISHES**
- **UL LISTED FOR MOUNTING IN FURNITURE**
- 15A

### **Modules/Ports:**

- **Tamper Resistant AC Receptacle**
- Double USB-A (Fast Charging Ports 18W)
- Switched AC