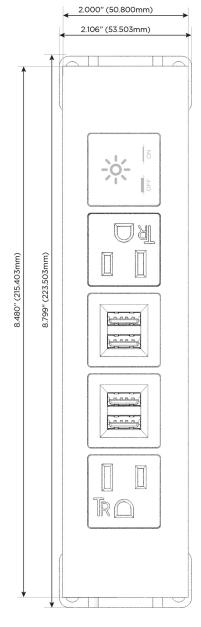

## **Module/Port Options:**

- **Tamper Resistant AC Receptacle**
- USB-A & USB-C (20W)
- Double USB-A (Fast Charging Ports 18W)
- **HDMI**
- CAT 6
- 12 RJ 12
- X Switched AC
- 3-Way Switch (Low Voltage)
- USB-C (45W High Speed Charging Port)
- USB-C (25W High Speed Charging Port)
- Switched AC (Rocker Switch)
- D **Dimmer Switch**

#### AC POWER & DATA CONNECTIVITY SOLUTION

M-POWER-5TW-AMMAX-BATP

Specs:

### **Modules/Ports:**

- **Tamper Resistant AC Receptacle**
- Double USB-A (Fast Charging Ports 18W)
- Switched AC