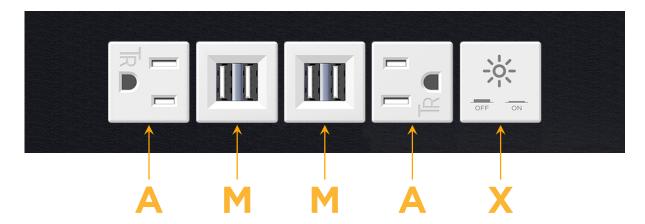

## **Module/Port Options:**

- **Tamper Resistant AC Receptacle**
- USB-A & USB-C (20W)
- Double USB-A (Fast Charging Ports 18W)
- **HDMI**
- CAT 6
- 12 RJ 12
- X Switched AC
- 3-Way Switch (Low Voltage)
- USB-C (45W High Speed Charging Port)
- USB-C (25W High Speed Charging Port)
- Switched AC (Rocker Switch)
- D **Dimmer Switch**

### **Modules/Ports:**

- **Tamper Resistant AC Receptacle**
- Double USB-A (Fast Charging Ports 18W)
- Switched AC