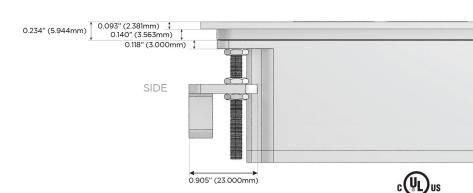

igh Speed Charging Port)
- Switched AC (Rocker Switch)
- D **Dimmer Switch**

#### Plug:

Supplied with Low Profile Flat 45° Angle 120 VAC

Optional Standard Straight 120 VAC Plug

Optional Straight 120 VAC Pass-through Plug

- CLEAN, COMPACT DESIGN
- **STREAMLINED**
- LOW PROFILE
- SIDE-EXITING CORDS
- **PLUG & PLAY**
- 6' AC CORD & PLUG (FLAT PLUG STANDARD)
- **CUSTOMIZABLE CONFIGURATIONS AND FINISHES**
- **UL LISTED FOR MOUNTING IN FURNITURE**
- 15A





#### AC POWER & DATA CONNECTIVITY SOLUTION

M-POWER-5TW-AMMAX-BATP

Specs:

# MORMAX

Mormax Company, Inc. 8 Westchester Plaza

Elmsford, NY 10523

Distributed by

914-699-0101

sales@mormax.com

mormax.com

TOP

### **Modules/Ports:**

- **Tamper Resistant AC Receptacle**
- Double USB-A (Fast Charging Ports 18W)
- Switched AC