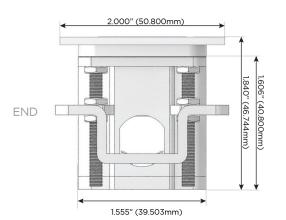

High Speed Charging Port)
- Switched AC (Rocker Switch)
- D **Dimmer Switch**

#### Plug:

Supplied with Low Profile Flat 45° Angle 120 VAC

Optional Standard Straight 120 VAC Plug

Optional Straight 120 VAC Pass-through Plug

- CLEAN, COMPACT DESIGN
- **STREAMLINED**
- LOW PROFILE
- SIDE-EXITING CORDS
- **PLUG & PLAY**
- 6' AC CORD & PLUG (FLAT PLUG STANDARD)
- **CUSTOMIZABLE CONFIGURATIONS AND FINISHES**
- **UL LISTED FOR MOUNTING IN FURNITURE**
- 15A





#### AC POWER & DATA CONNECTIVITY SOLUTION

M-POWER-5TW-AMMAX-BATP

Specs:

# MORMAX

Mormax Company, Inc. 8 Westchester Plaza

Elmsford, NY 10523

Distributed by

914-699-0101

sales@mormax.com

mormax.com

TOP

### **Modules/Ports:**

- **Tamper Resistant AC Receptacle**
- Double USB-A (Fast Charging Ports 18W)
- Switched AC