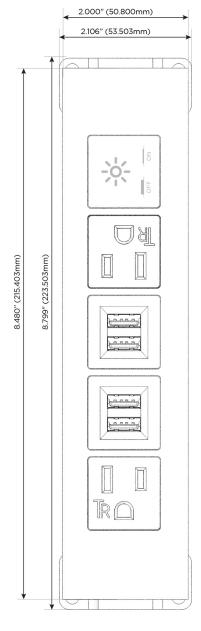

# **Module/Port Options:**

- **Tamper Resistant AC Receptacle**
- USB-A & USB-C (20W)
- Double USB-A (Fast Charging Ports 18W)
- **HDMI**
- CAT 6
- 12 RJ 12
- X Switched AC
- 3-Way Switch (Low Voltage)
- USB-C (45W High Speed Charging Port)
- USB-C (25W High Speed Charging Port)
- Switched AC (Rocker Switch)
- D **Dimmer Switch**

# **Modules/Ports:**

- **Tamper Resistant AC Receptacle**
- Double USB-A (Fast Charging Ports 18W)
- Switched AC