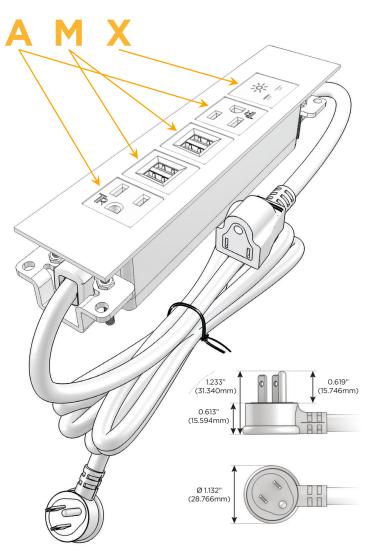

# **Module/Port Options:**

- **Tamper Resistant AC Receptacle**
- USB-A & USB-C (20W)
- Double USB-A (Fast Charging Ports 18W)
- **HDMI**
- CAT 6
- 12 RJ 12
- X Switched AC
- 3-Way Switch (Low Voltage)
- USB-C (45W High Speed Charging Port)
- USB-C (25W High Speed Charging Port)
- Switched AC (Rocker Switch)
- D **Dimmer Switch**

#### Plug:

Supplied with Low Profile Flat 45° Angle 120 VAC

Optional Standard Straight 120 VAC Plug

Optional Straight 120 VAC Pass-through Plug

- CLEAN, COMPACT DESIGN
- **STREAMLINED**
- LOW PROFILE
- SIDE-EXITING CORDS
- **PLUG & PLAY**
- 6' AC CORD & PLUG (FLAT PLUG STANDARD)
- **CUSTOMIZABLE CONFIGURATIONS AND FINISHES**
- **UL LISTED FOR MOUNTING IN FURNITURE**
- 15A