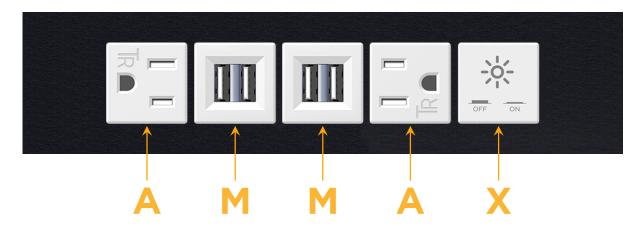

# **Modules/Ports:**

- **Tamper Resistant AC Receptacle**
- Double USB-A (Fast Charging Ports 18W)
- Switched AC