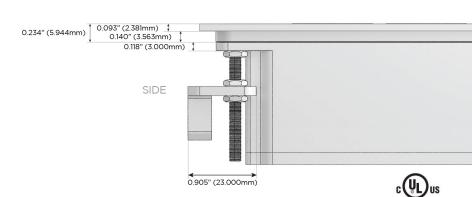

igh Speed Charging Port)
- Switched AC (Rocker Switch)
- D **Dimmer Switch**

#### Plug:

Supplied with Low Profile Flat 45° Angle 120 VAC

Optional Standard Straight 120 VAC Plug

Optional Straight 120 VAC Pass-through Plug

- CLEAN, COMPACT DESIGN
- **STREAMLINED**
- LOW PROFILE
- SIDE-EXITING CORDS
- **PLUG & PLAY**
- 6' AC CORD & PLUG (FLAT PLUG STANDARD)
- **CUSTOMIZABLE CONFIGURATIONS AND FINISHES**
- **UL LISTED FOR MOUNTING IN FURNITURE**
- 15A





#### AC POWER & DATA CONNECTIVITY SOLUTION

M-POWER-5TW-AMMAX-B2ATP

# MORMAX

Mormax Company, Inc.

Distributed by

914-699-0101

sales@mormax.com

8 Westchester Plaza Elmsford, NY 10523

mormax.com TOP

# Specs:

# **Modules/Ports:**

- **Tamper Resistant AC Receptacle**
- Double USB-A (Fast Charging Ports 18W)
- Switched AC