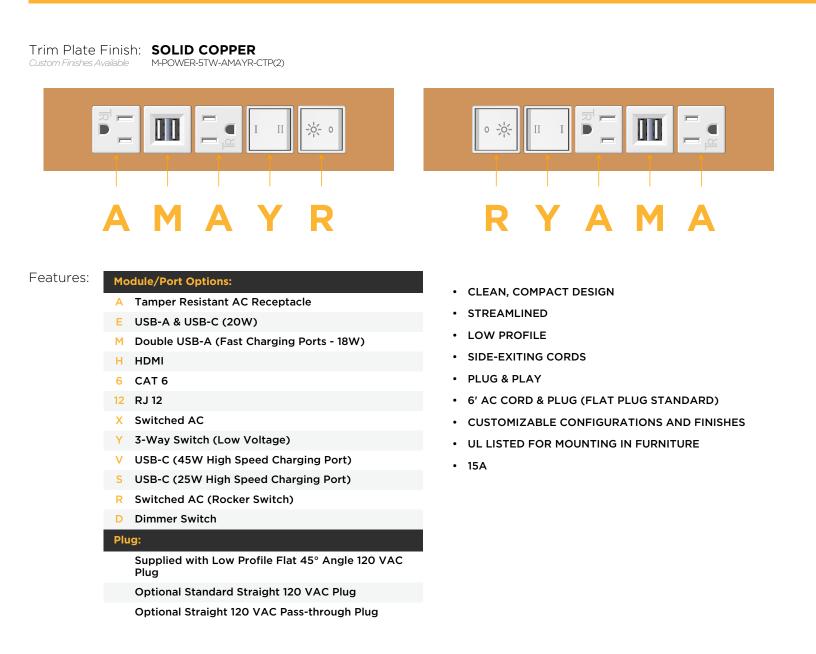

M-POWER-5TW-AMAYR-CTP(2)

Distributed by

Mormax Company, Inc. 8 Westchester Plaza Elmsford, NY 10523 914-699-0101 🕓

] sales@mormax.com

6 mormax.com

Metro Light & Power's line of power & data solutions offers sophisticated design elements combined with greater ease of installation. Streamlined and low-profile, enhanced by side-exiting cords, our outlets advance the industry with their cutting edge look and feel. We believe flexibility is key, and we provide a variety of mounting options, including the ability to mount in limited spaces. Our outlets are available in many finishes and configurations, in addition to a custom color and finish capability for our clients.