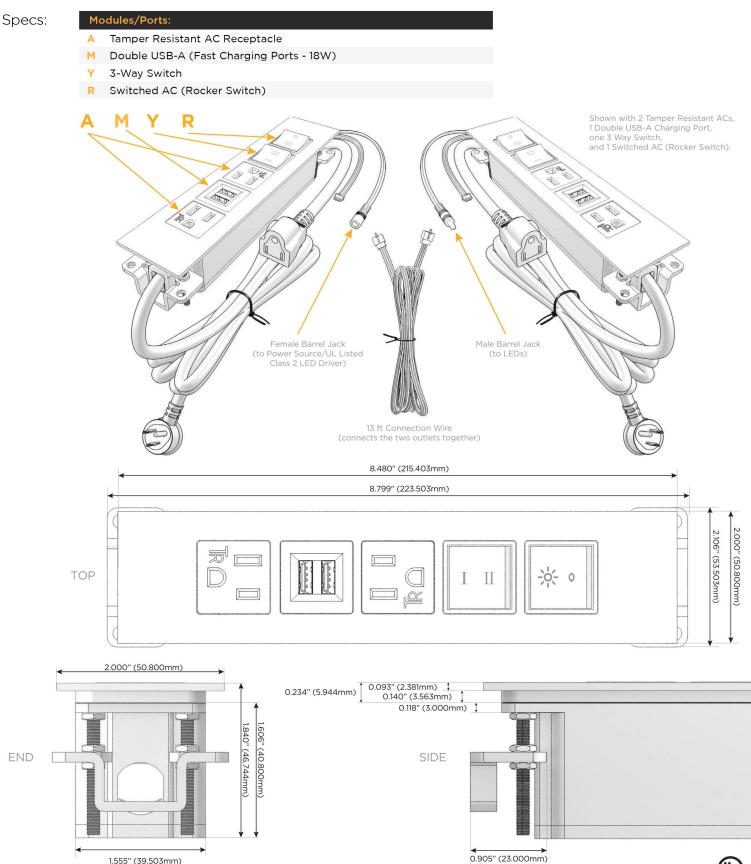

## M-POWER-5T

## AC POWER & DATA CONNECTIVITY SOLUTION

M-POWER-5TW-AMAYR-CTP(2)

Distributed by

Mormax Company, Inc. 8 Westchester Plaza Elmsford, NY 10523

C 914-699-0101 sales@mormax.com

mormax.com

1.555" (39.503mm)

© 2024 Metro Light & Power, LLC. All rights reserved. US Patent No(s) 10,841,990; 10,847,959; other Patents Pending Metro Light & Power, LLC | 11 Smith St Englewood, NJ 07631 | T: 201-416-4160 | F: 208-979-4613 | info@metrolightandpower.com | www.metrolightandpower.com