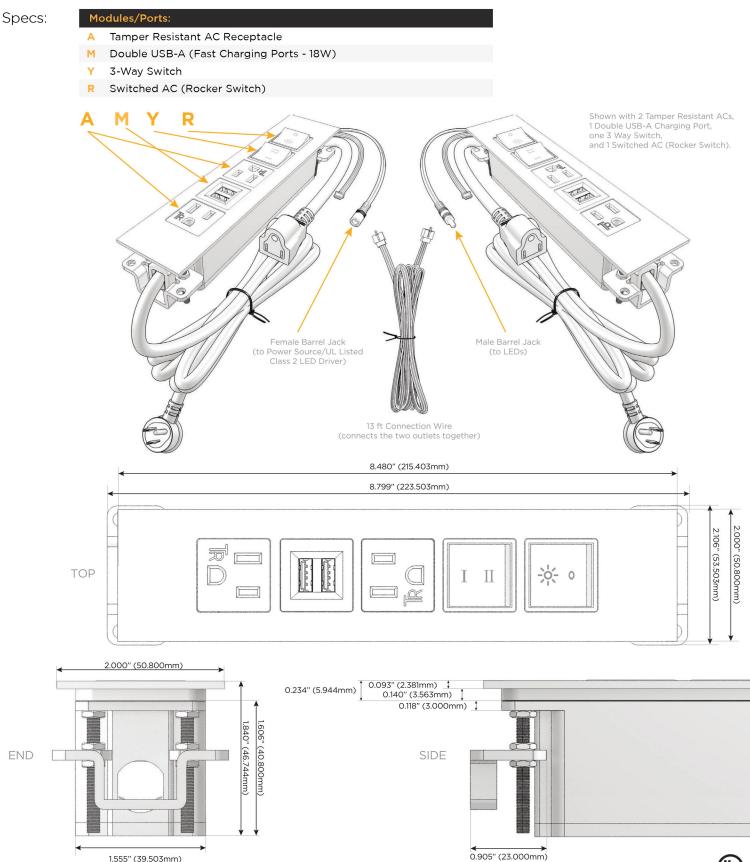

## M-POWER-5TW-AMAYR-BZ5AATP(2)

### **Module/Port Options:**

- Α **Tamper Resistant AC Receptacle**
- USB-A & USB-C (20W) E
- Double USB-A (Fast Charging Ports 18W) M
- н HDMI
- CAT 6 6
- 12 RJ 12
- X Switched AC
- 3-Way Switch (Low Voltage) Y
- V USB-C (45W High Speed Charging Port)
- S USB-C (25W High Speed Charging Port)
- R Switched AC (Rocker Switch)
- D **Dimmer Switch**

#### Plug:

Supplied with Low Profile Flat 45° Angle 120 VAC Plug

**Optional Standard Straight 120 VAC Plug** 

**Optional Straight 120 VAC Pass-through Plug** 

- CLEAN, COMPACT DESIGN
- STREAMLINED
- LOW PROFILE
- SIDE-EXITING CORDS
- **PLUG & PLAY**
- 6' AC CORD & PLUG (FLAT PLUG STANDARD)
- CUSTOMIZABLE CONFIGURATIONS AND FINISHES
- **UL LISTED FOR MOUNTING IN FURNITURE**
- 15A

UL LISTED AND APPROVED FOR USE ONLY WITH METRO LIGHT & POWER'S UL LISTED LEDS & CLASS 2 UL LISTED LED DRIVERS