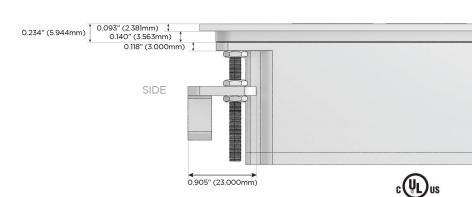

B-C (25W High Speed Charging Port)
- R Switched AC (Rocker Switch)
- **D** Dimmer Switch

#### Plug:

Supplied with Low Profile Flat 45° Angle 120 VAC Plug

Optional Standard Straight 120 VAC Plug

Optional Straight 120 VAC Pass-through Plug

- · CLEAN, COMPACT DESIGN
- STREAMLINED
- LOW PROFILE
- SIDE-EXITING CORDS
- PLUG & PLAY
- 6' AC CORD & PLUG (FLAT PLUG STANDARD)
- CUSTOMIZABLE CONFIGURATIONS AND FINISHES
- UL LISTED FOR MOUNTING IN FURNITURE
- 15A





#### AC POWER & DATA CONNECTIVITY SOLUTION

M-POWER-5TW-AMAH12-WTP

Specs:

## Distributed by



Mormax Company, Inc.
8 Westchester Plaza

Elmsford, NY 10523

 $\bigcirc$ 

914-699-0101

sales@mormax.com

mormax.com

Modules/Ports:

A Tamper Resistant AC Receptacle

M Double USB-A (Fast Charging Ports - 18W)

H HDMI

12 RJ 12