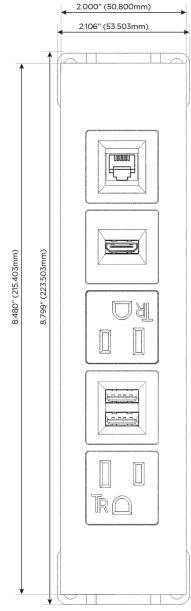

#### AC POWER & DATA CONNECTIVITY SOLUTION

M-POWER-5TW-AMAH12-WTP

Specs:

# Module/Port Options:

- A Tamper Resistant AC Receptacle
- E USB-A & USB-C (20W)
- M Double USB-A (Fast Charging Ports 18W)
- H HDMI
- 6 CAT 6
- 12 RJ 12
- X Switched AC
- Y 3-Way Switch (Low Voltage)
- V USB-C (45W High Speed Charging Port)
- S USB-C (25W High Speed Charging Port)
- R Switched AC (Rocker Switch)
- **D** Dimmer Switch