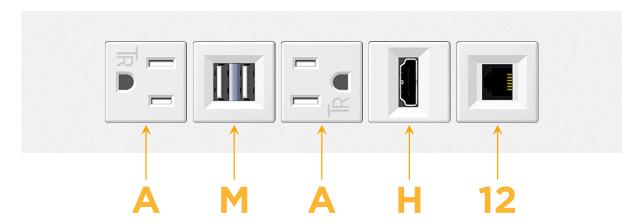

# Module/Port Options:

- A Tamper Resistant AC Receptacle
- E USB-A & USB-C (20W)
- M Double USB-A (Fast Charging Ports 18W)
- H HDMI
- 6 CAT 6
- 12 RJ 12
- X Switched AC
- Y 3-Way Switch (Low Voltage)
- V USB-C (45W High Speed Charging Port)
- S USB-C (25W High Speed Charging Port)
- R Switched AC (Rocker Switch)
- **D** Dimmer Switch

A Tamper Resistant AC Receptacle

M Double USB-A (Fast Charging Ports - 18W)

H HDMI

12 RJ 12