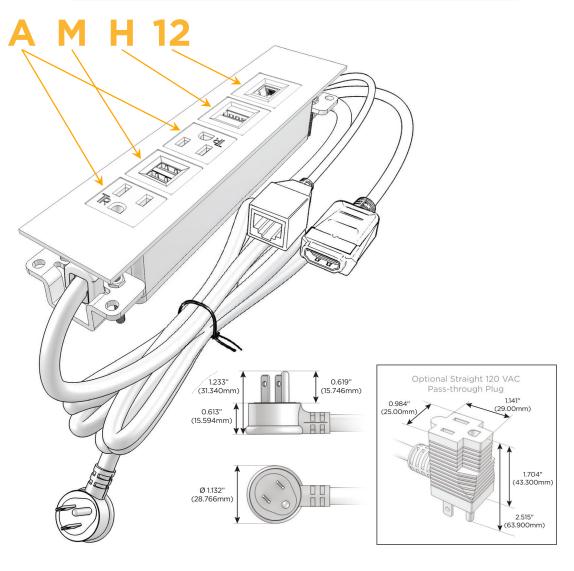

# Module/Port Options:

- A Tamper Resistant AC Receptacle
- E USB-A & USB-C (20W)
- M Double USB-A (Fast Charging Ports 18W)
- H HDMI
- 6 CAT 6
- 12 RJ 12
- X Switched AC
- Y 3-Way Switch (Low Voltage)
- V USB-C (45W High Speed Charging Port)
- S USB-C (25W High Speed Charging Port)
- R Switched AC (Rocker Switch)
- **D** Dimmer Switch

#### Plug:

Supplied with Low Profile Flat 45° Angle 120 VAC Plug

Optional Standard Straight 120 VAC Plug

Optional Straight 120 VAC Pass-through Plug

- · CLEAN, COMPACT DESIGN
- STREAMLINED
- LOW PROFILE
- SIDE-EXITING CORDS
- PLUG & PLAY
- 6' AC CORD & PLUG (FLAT PLUG STANDARD)
- CUSTOMIZABLE CONFIGURATIONS AND FINISHES
- UL LISTED FOR MOUNTING IN FURNITURE
- 15A

A Tamper Resistant AC Receptacle

M Double USB-A (Fast Charging Ports - 18W)

H HDMI

12 RJ 12