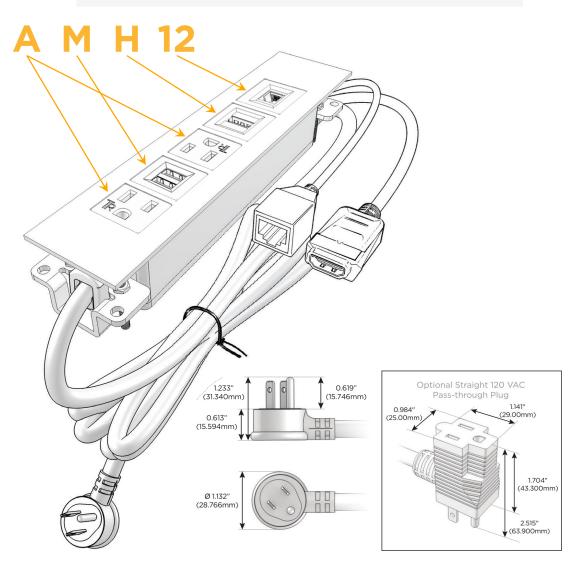

### **Module/Port Options:**

- A Tamper Resistant AC Receptacle
- E USB-A & USB-C (20W)
- M Double USB-A (Fast Charging Ports 18W)
- H HDMI
- 6 CAT 6
- 12 RJ 12
- X Switched AC
- Y 3-Way Switch (Low Voltage)
- V USB-C (45W High Speed Charging Port)
- S USB-C (25W High Speed Charging Port)
- R Switched AC (Rocker Switch)
- **D** Dimmer Switch

### Plug:

Supplied with Low Profile Flat 45° Angle 120 VAC Plug

Optional Standard Straight 120 VAC Plug

Optional Straight 120 VAC Pass-through Plug

- CLEAN, COMPACT DESIGN
- STREAMLINED
- LOW PROFILE
- SIDE-EXITING CORDS
- PLUG & PLAY
- 6' AC CORD & PLUG (FLAT PLUG STANDARD)
- CUSTOMIZABLE CONFIGURATIONS AND FINISHES
- UL LISTED FOR MOUNTING IN FURNITURE
- 15A