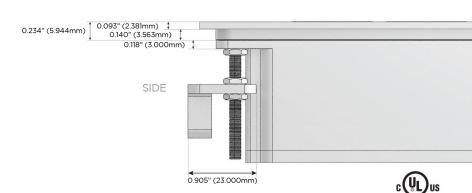

### Plug:

Supplied with Low Profile Flat 45° Angle 120 VAC Plug

Optional Standard Straight 120 VAC Plug

Optional Straight 120 VAC Pass-through Plug

- CLEAN, COMPACT DESIGN
- STREAMLINED
- LOW PROFILE
- SIDE-EXITING CORDS
- PLUG & PLAY
- 6' AC CORD & PLUG (FLAT PLUG STANDARD)
- CUSTOMIZABLE CONFIGURATIONS AND FINISHES
- UL LISTED FOR MOUNTING IN FURNITURE
- 15A