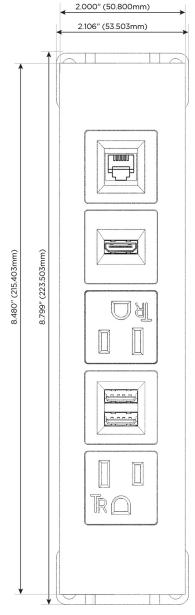

### **Module/Port Options:**

- A Tamper Resistant AC Receptacle
- E USB-A & USB-C (20W)
- M Double USB-A (Fast Charging Ports 18W)
- H HDMI
- 6 CAT 6
- 12 RJ 12
- X Switched AC
- Y 3-Way Switch (Low Voltage)
- V USB-C (45W High Speed Charging Port)
- S USB-C (25W High Speed Charging Port)
- R Switched AC (Rocker Switch)
- **D** Dimmer Switch

mormax.com

TOP

- A Tamper Resistant AC Receptacle
- M Double USB-A (Fast Charging Ports 18W)
- H HDMI
- 12 RJ 12