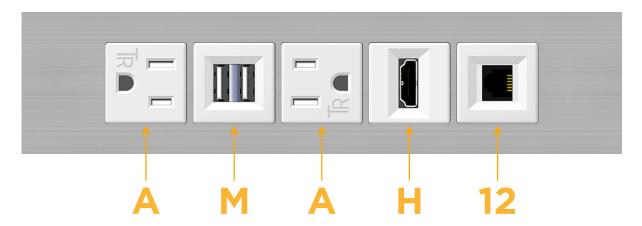

### **Module/Port Options:**

- A Tamper Resistant AC Receptacle
- E USB-A & USB-C (20W)
- M Double USB-A (Fast Charging Ports 18W)
- H HDMI
- 6 CAT 6
- 12 RJ 12
- X Switched AC
- Y 3-Way Switch (Low Voltage)
- V USB-C (45W High Speed Charging Port)
- S USB-C (25W High Speed Charging Port)
- R Switched AC (Rocker Switch)
- **D** Dimmer Switch

mormax.com

TOP

- A Tamper Resistant AC Receptacle
- M Double USB-A (Fast Charging Ports 18W)
- H HDMI
- 12 RJ 12