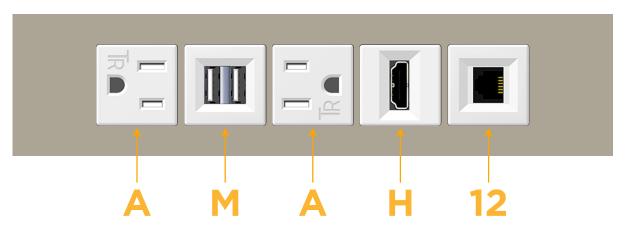

## Module/Port Options:

- **Tamper Resistant AC Receptacle** Α
- USB-A & USB-C (20W) E
- Double USB-A (Fast Charging Ports 18W) Μ
- HDMI H.
- CAT 6 6
- 12 RJ 12
- X Switched AC
- 3-Way Switch (Low Voltage) Y
- V USB-C (45W High Speed Charging Port)
- S USB-C (25W High Speed Charging Port)
- R Switched AC (Rocker Switch)
- D Dimmer Switch