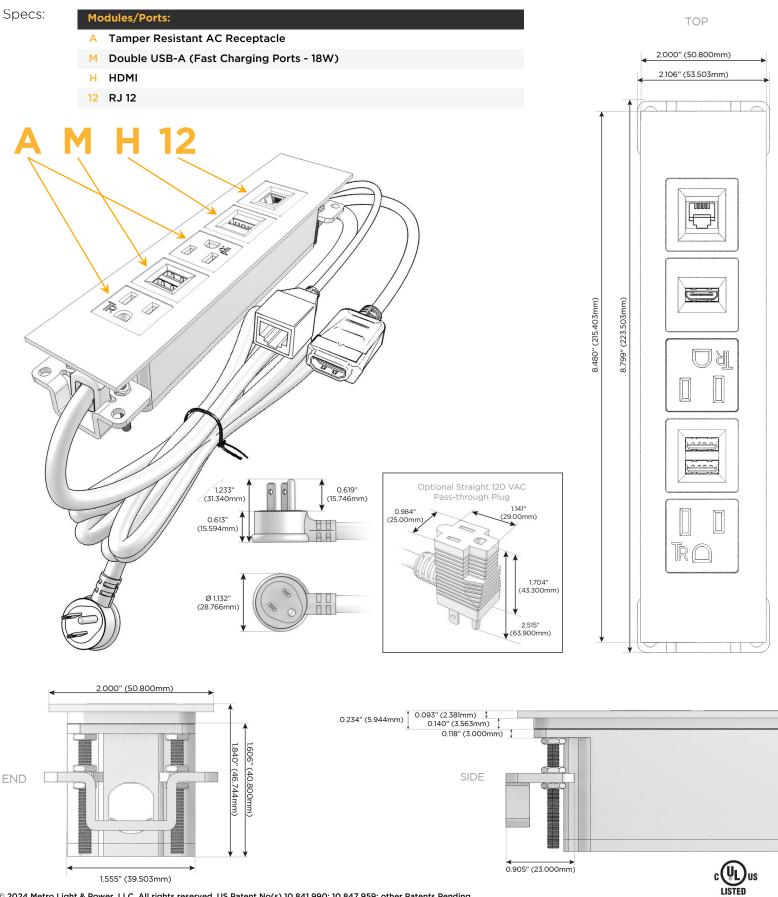

## Module/Port Options:

- **Tamper Resistant AC Receptacle** Α
- USB-A & USB-C (20W) E
- Double USB-A (Fast Charging Ports 18W) Μ
- HDMI H.
- CAT 6 6
- 12 RJ 12
- X Switched AC
- 3-Way Switch (Low Voltage) Y
- V USB-C (45W High Speed Charging Port)
- S USB-C (25W High Speed Charging Port)
- R Switched AC (Rocker Switch)
- D Dimmer Switch

#### Plug:

Supplied with Low Profile Flat 45° Angle 120 VAC Plug

- **Optional Standard Straight 120 VAC Plug**
- Optional Straight 120 VAC Pass-through Plug

- CLEAN, COMPACT DESIGN
- STREAMLINED
- LOW PROFILE
- SIDE-EXITING CORDS
- **PLUG & PLAY**
- 6' AC CORD & PLUG (FLAT PLUG STANDARD)
- CUSTOMIZABLE CONFIGURATIONS AND FINISHES
- UL LISTED FOR MOUNTING IN FURNITURE
- 15A