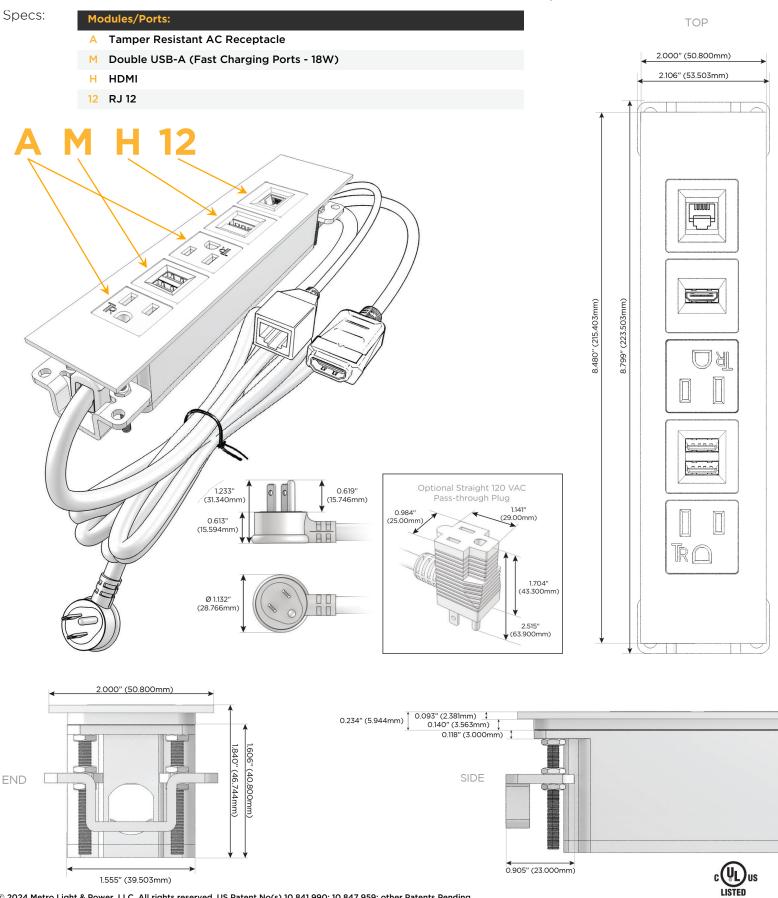

## Module/Port Options:

- **Tamper Resistant AC Receptacle** Α
- USB-A & USB-C (20W) E
- Double USB-A (Fast Charging Ports 18W) Μ
- HDMI H.
- CAT 6 6
- 12 RJ 12
- X Switched AC
- 3-Way Switch (Low Voltage) Y
- V USB-C (45W High Speed Charging Port)
- S USB-C (25W High Speed Charging Port)
- R Switched AC (Rocker Switch)
- D Dimmer Switch

#### Plug:

Supplied with Low Profile Flat 45° Angle 120 VAC Plug

**Optional Standard Straight 120 VAC Plug** 

Optional Straight 120 VAC Pass-through Plug

- CLEAN, COMPACT DESIGN
- STREAMLINED
- LOW PROFILE
- SIDE-EXITING CORDS
- **PLUG & PLAY**
- 6' AC CORD & PLUG (FLAT PLUG STANDARD)
- CUSTOMIZABLE CONFIGURATIONS AND FINISHES
- UL LISTED FOR MOUNTING IN FURNITURE
- 15A

## AC POWER & DATA CONNECTIVITY SOLUTION

M-POWER-5TW-AMAH12-MATP

Mormax Company, Inc. 8 Westchester Plaza Elmsford, NY 10523 Sales@mormax.com
✓ mormax.com

E491161

© 2024 Metro Light & Power, LLC. All rights reserved. US Patent No(s) 10,841,990; 10,847,959; other Patents Pending Metro Light & Power, LLC | 11 Smith St Englewood, NJ 07631 | T: 201-416-4160 | F: 208-979-4613 | info@metrolightandpower.com | www.metrolightandpower.com