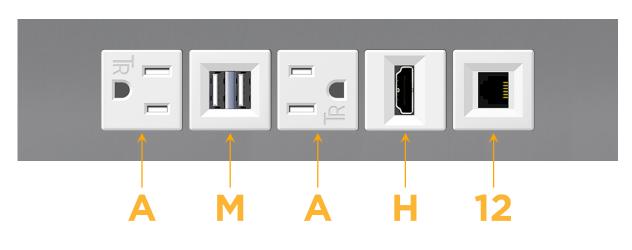

## Module/Port Options:

- **Tamper Resistant AC Receptacle** Α
- USB-A & USB-C (20W) E
- Double USB-A (Fast Charging Ports 18W) Μ
- HDMI H.
- CAT 6 6
- 12 RJ 12
- X Switched AC
- 3-Way Switch (Low Voltage) Y
- V USB-C (45W High Speed Charging Port)
- S USB-C (25W High Speed Charging Port)
- R Switched AC (Rocker Switch)
- D Dimmer Switch