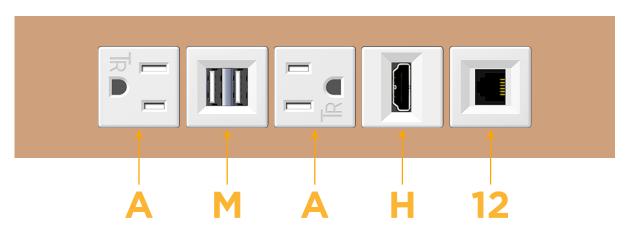

## Module/Port Options:

- **Tamper Resistant AC Receptacle** Α
- USB-A & USB-C (20W) E
- Double USB-A (Fast Charging Ports 18W) Μ
- HDMI H.
- CAT 6 6
- 12 RJ 12
- X Switched AC
- 3-Way Switch (Low Voltage) Y
- V USB-C (45W High Speed Charging Port)
- S USB-C (25W High Speed Charging Port)
- R Switched AC (Rocker Switch)
- D Dimmer Switch