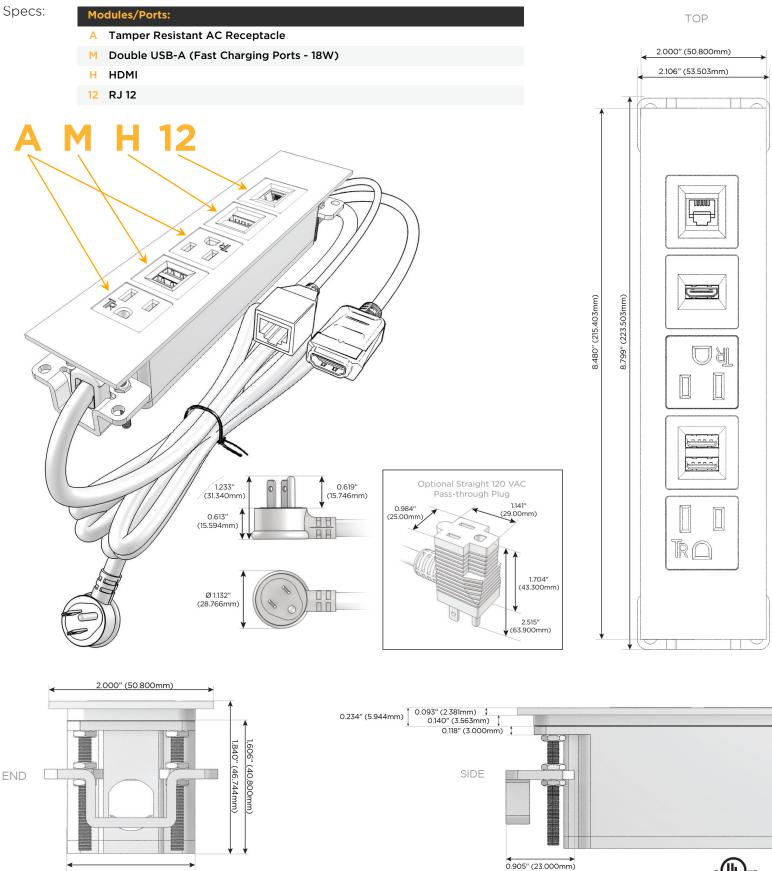

## Module/Port Options:

- **Tamper Resistant AC Receptacle** Α
- USB-A & USB-C (20W) E
- Double USB-A (Fast Charging Ports 18W) Μ
- HDMI H.
- CAT 6 6
- 12 RJ 12
- X Switched AC
- 3-Way Switch (Low Voltage) Y
- V USB-C (45W High Speed Charging Port)
- S USB-C (25W High Speed Charging Port)
- R Switched AC (Rocker Switch)
- D Dimmer Switch

#### Plug:

Supplied with Low Profile Flat 45° Angle 120 VAC Plug

- **Optional Standard Straight 120 VAC Plug**
- Optional Straight 120 VAC Pass-through Plug

- CLEAN, COMPACT DESIGN
- STREAMLINED
- LOW PROFILE
- SIDE-EXITING CORDS
- **PLUG & PLAY**
- 6' AC CORD & PLUG (FLAT PLUG STANDARD)
- CUSTOMIZABLE CONFIGURATIONS AND FINISHES
- UL LISTED FOR MOUNTING IN FURNITURE
- 15A