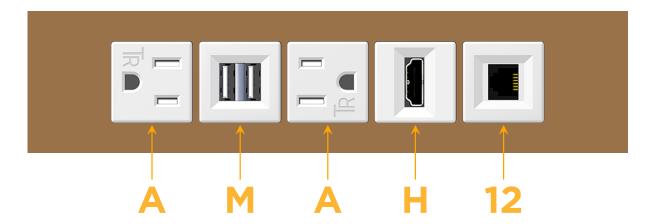

## **Module/Port Options:**

- A Tamper Resistant AC Receptacle
- E USB-A & USB-C (20W)
- M Double USB-A (Fast Charging Ports 18W)
- H HDMI
- 6 CAT 6
- 12 RJ 12
- X Switched AC
- Y 3-Way Switch (Low Voltage)
- V USB-C (45W High Speed Charging Port)
- S USB-C (25W High Speed Charging Port)
- R Switched AC (Rocker Switch)
- **D** Dimmer Switch

# Distributed by

Mormax Company, Inc. 8 Westchester Plaza

Elmsford, NY 10523

914-699-0101

sales@mormax.com

mormax.com

TOP

- **Tamper Resistant AC Receptacle**
- Double USB-A (Fast Charging Ports 18W)
- HDMI
- RJ 12