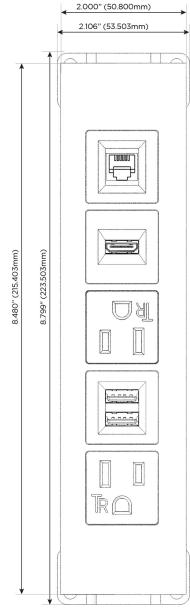

## **Module/Port Options:**

- A Tamper Resistant AC Receptacle
- E USB-A & USB-C (20W)
- M Double USB-A (Fast Charging Ports 18W)
- H HDMI
- 6 CAT 6
- 12 RJ 12
- X Switched AC
- Y 3-Way Switch (Low Voltage)
- V USB-C (45W High Speed Charging Port)
- S USB-C (25W High Speed Charging Port)
- R Switched AC (Rocker Switch)
- **D** Dimmer Switch

# Distributed by

Mormax Company, Inc. 8 Westchester Plaza

Elmsford, NY 10523

914-699-0101

sales@mormax.com

mormax.com

TOP

- **Tamper Resistant AC Receptacle**
- Double USB-A (Fast Charging Ports 18W)
- HDMI
- RJ 12