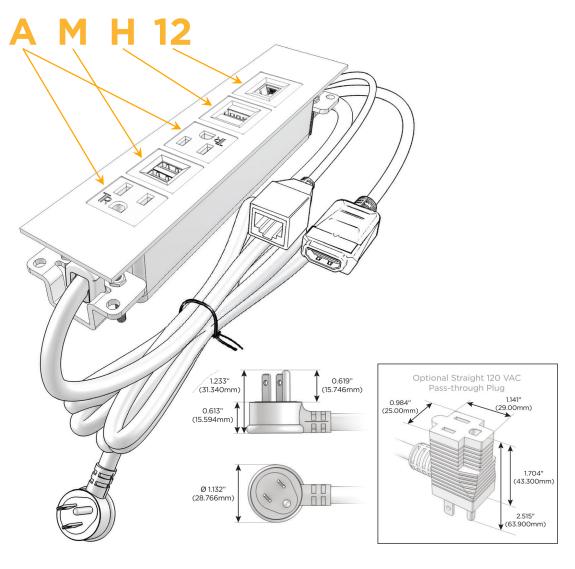

## **Module/Port Options:**

- A Tamper Resistant AC Receptacle
- E USB-A & USB-C (20W)
- M Double USB-A (Fast Charging Ports 18W)
- H HDMI
- 6 CAT 6
- 12 RJ 12
- X Switched AC
- Y 3-Way Switch (Low Voltage)
- V USB-C (45W High Speed Charging Port)
- S USB-C (25W High Speed Charging Port)
- R Switched AC (Rocker Switch)
- **D** Dimmer Switch

## Plug:

Supplied with Low Profile Flat 45° Angle 120 VAC Plug

Optional Standard Straight 120 VAC Plug

Optional Straight 120 VAC Pass-through Plug

- CLEAN, COMPACT DESIGN
- STREAMLINED
- LOW PROFILE
- SIDE-EXITING CORDS
- PLUG & PLAY
- 6' AC CORD & PLUG (FLAT PLUG STANDARD)
- CUSTOMIZABLE CONFIGURATIONS AND FINISHES
- UL LISTED FOR MOUNTING IN FURNITURE
- 15A

# Distributed by

Mormax Company, Inc. 8 Westchester Plaza

Elmsford, NY 10523

914-699-0101

sales@mormax.com

mormax.com

TOP

- **Tamper Resistant AC Receptacle**
- Double USB-A (Fast Charging Ports 18W)
- HDMI
- RJ 12