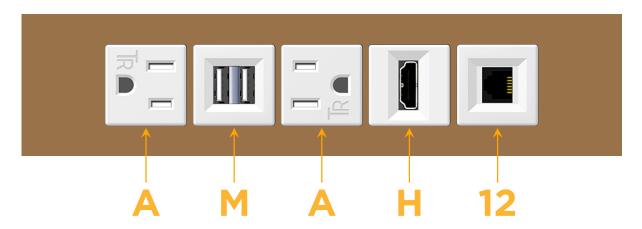

## **Module/Port Options:**

- A Tamper Resistant AC Receptacle
- E USB-A & USB-C (20W)
- M Double USB-A (Fast Charging Ports 18W)
- H HDMI
- 6 CAT 6
- 12 RJ 12
- X Switched AC
- Y 3-Way Switch (Low Voltage)
- V USB-C (45W High Speed Charging Port)
- S USB-C (25W High Speed Charging Port)
- R Switched AC (Rocker Switch)
- Dimmer Switch

# Distributed by

Mormax Company, Inc.

8 Westchester Plaza Elmsford, NY 10523 914-699-0101

sales@mormax.com mormax.com

TOP

**Modules/Ports:** 

A Tamper Resistant AC Receptacle

M Double USB-A (Fast Charging Ports - 18W)

H HDMI

12 RJ 12