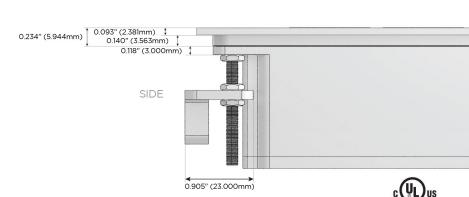

g Port)
- S USB-C (25W High Speed Charging Port)
- R Switched AC (Rocker Switch)
- Dimmer Switch

### Plug:

Supplied with Low Profile Flat 45° Angle 120 VAC Plug

Optional Standard Straight 120 VAC Plug

Optional Straight 120 VAC Pass-through Plug

- CLEAN, COMPACT DESIGN
- STREAMLINED
- LOW PROFILE
- SIDE-EXITING CORDS
- PLUG & PLAY
- 6' AC CORD & PLUG (FLAT PLUG STANDARD)
- CUSTOMIZABLE CONFIGURATIONS AND FINISHES
- UL LISTED FOR MOUNTING IN FURNITURE
- 15A





Specs:

### AC POWER & DATA CONNECTIVITY SOLUTION

M-POWER-5TW-AMAH12-BZ5ATP

# Distributed by



Mormax Company, Inc.

8 Westchester Plaza Elmsford, NY 10523 914-699-0101

sales@mormax.com mormax.com

TOP

**Modules/Ports:** 

A Tamper Resistant AC Receptacle

M Double USB-A (Fast Charging Ports - 18W)

H HDMI

12 RJ 12