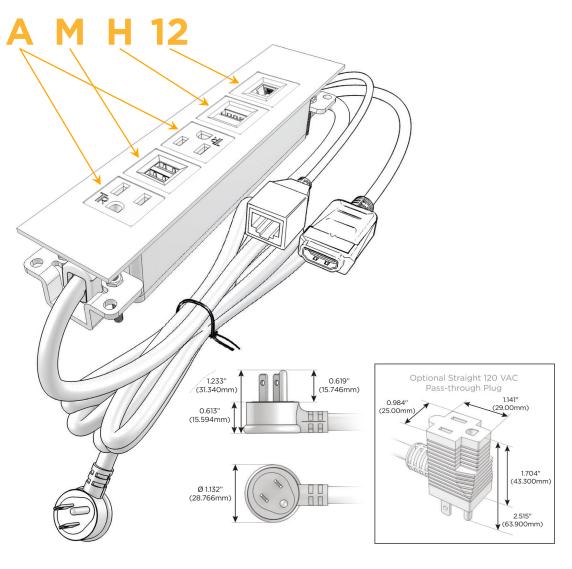

## **Module/Port Options:**

- A Tamper Resistant AC Receptacle
- E USB-A & USB-C (20W)
- M Double USB-A (Fast Charging Ports 18W)
- H HDMI
- 6 CAT 6
- 12 RJ 12
- X Switched AC
- Y 3-Way Switch (Low Voltage)
- V USB-C (45W High Speed Charging Port)
- S USB-C (25W High Speed Charging Port)
- R Switched AC (Rocker Switch)
- Dimmer Switch

### Plug:

Supplied with Low Profile Flat 45° Angle 120 VAC Plug

Optional Standard Straight 120 VAC Plug

Optional Straight 120 VAC Pass-through Plug

- CLEAN, COMPACT DESIGN
- STREAMLINED
- LOW PROFILE
- SIDE-EXITING CORDS
- PLUG & PLAY
- 6' AC CORD & PLUG (FLAT PLUG STANDARD)
- CUSTOMIZABLE CONFIGURATIONS AND FINISHES
- UL LISTED FOR MOUNTING IN FURNITURE
- 15A

# Distributed by

Mormax Company, Inc.

8 Westchester Plaza Elmsford, NY 10523 914-699-0101

sales@mormax.com mormax.com

TOP

**Modules/Ports:** 

A Tamper Resistant AC Receptacle

M Double USB-A (Fast Charging Ports - 18W)

H HDMI

12 RJ 12