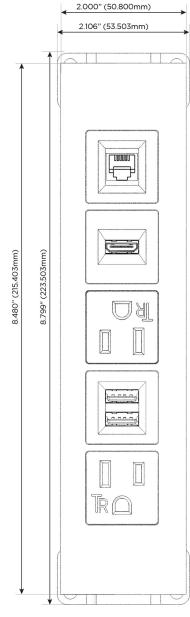

## **Module/Port Options:**

- A Tamper Resistant AC Receptacle
- E USB-A & USB-C (20W)
- M Double USB-A (Fast Charging Ports 18W)
- H HDMI
- 6 CAT 6
- 12 RJ 12
- X Switched AC
- Y 3-Way Switch (Low Voltage)
- V USB-C (45W High Speed Charging Port)
- S USB-C (25W High Speed Charging Port)
- R Switched AC (Rocker Switch)
- Dimmer Switch

# Distributed by

Mormax Company, Inc.

8 Westchester Plaza Elmsford, NY 10523 914-699-0101

sales@mormax.com mormax.com

TOP

**Modules/Ports:** 

A Tamper Resistant AC Receptacle

M Double USB-A (Fast Charging Ports - 18W)

H HDMI

12 RJ 12