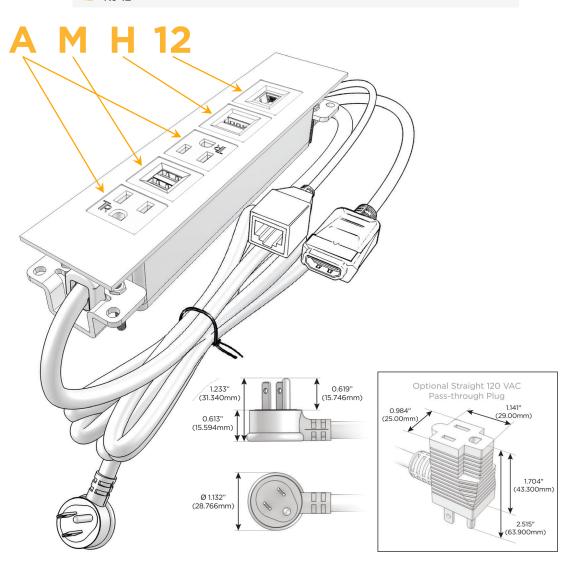

# **Module/Port Options:**

- A Tamper Resistant AC Receptacle
- E USB-A & USB-C (20W)
- M Double USB-A (Fast Charging Ports 18W)
- H HDMI
- 6 CAT 6
- 12 RJ 12
- X Switched AC
- Y 3-Way Switch (Low Voltage)
- V USB-C (45W High Speed Charging Port)
- S USB-C (25W High Speed Charging Port)
- R Switched AC (Rocker Switch)
- **D** Dimmer Switch

### Plug:

Supplied with Low Profile Flat 45° Angle 120 VAC Plug

Optional Standard Straight 120 VAC Plug

Optional Straight 120 VAC Pass-through Plug

- · CLEAN, COMPACT DESIGN
- STREAMLINED
- LOW PROFILE
- SIDE-EXITING CORDS
- PLUG & PLAY
- 6' AC CORD & PLUG (FLAT PLUG STANDARD)
- CUSTOMIZABLE CONFIGURATIONS AND FINISHES
- UL LISTED FOR MOUNTING IN FURNITURE
- 15A

## **Modules/Ports:**

- A Tamper Resistant AC Receptacle
- M Double USB-A (Fast Charging Ports 18W)
- H HDMI
- 12 RJ 12