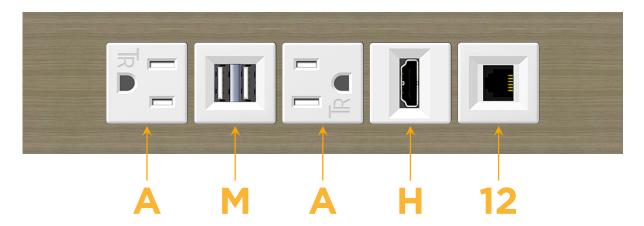

## **Modules/Ports:**

- A Tamper Resistant AC Receptacle
- M Double USB-A (Fast Charging Ports 18W)
- H HDMI
- 12 RJ 12