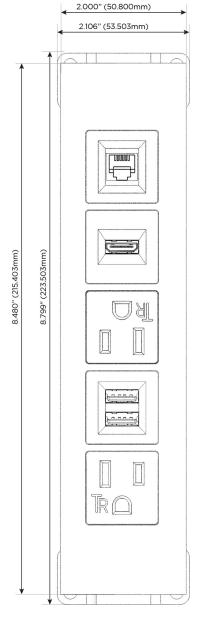

## **Modules/Ports:**

- A Tamper Resistant AC Receptacle
- M Double USB-A (Fast Charging Ports 18W)
- H HDMI
- 12 RJ 12