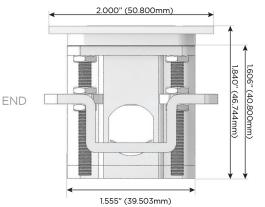

Speed Charging Port)
- R Switched AC (Rocker Switch)
- **D** Dimmer Switch

### Plug:

Supplied with Low Profile Flat 45° Angle 120 VAC Plug

Optional Standard Straight 120 VAC Plug

Optional Straight 120 VAC Pass-through Plug

- · CLEAN, COMPACT DESIGN
- STREAMLINED
- LOW PROFILE
- SIDE-EXITING CORDS
- PLUG & PLAY
- 6' AC CORD & PLUG (FLAT PLUG STANDARD)
- CUSTOMIZABLE CONFIGURATIONS AND FINISHES
- UL LISTED FOR MOUNTING IN FURNITURE
- 15A





### AC POWER & DATA CONNECTIVITY SOLUTION

M-POWER-5TW-AMAH12-BZ5AATP



Mormax Company, Inc. 8 Westchester Plaza

Elmsford, NY 10523

Distributed by

914-699-0101

mormax.com

 $\subseteq$ 

sales@mormax.com

TOP

Specs:

## **Modules/Ports:**

- A Tamper Resistant AC Receptacle
- M Double USB-A (Fast Charging Ports 18W)
- H HDMI
- 12 RJ 12