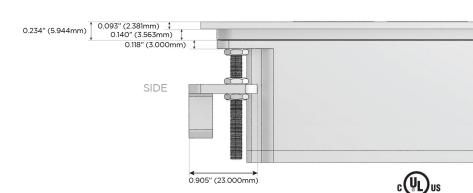

peed Charging Port)
- R Switched AC (Rocker Switch)
- **D** Dimmer Switch

### Plug:

Supplied with Low Profile Flat 45° Angle 120 VAC Plug

Optional Standard Straight 120 VAC Plug

Optional Straight 120 VAC Pass-through Plug

- · CLEAN, COMPACT DESIGN
- STREAMLINED
- LOW PROFILE
- SIDE-EXITING CORDS
- PLUG & PLAY
- 6' AC CORD & PLUG (FLAT PLUG STANDARD)
- CUSTOMIZABLE CONFIGURATIONS AND FINISHES
- UL LISTED FOR MOUNTING IN FURNITURE
- 15A





### AC POWER & DATA CONNECTIVITY SOLUTION

M-POWER-5TW-AMAH12-BZ5AATP



Mormax Company, Inc. 8 Westchester Plaza

Elmsford, NY 10523

Distributed by

914-699-0101

mormax.com

 $\subseteq$ 

sales@mormax.com

TOP

Specs:

## **Modules/Ports:**

- A Tamper Resistant AC Receptacle
- M Double USB-A (Fast Charging Ports 18W)
- H HDMI
- 12 RJ 12